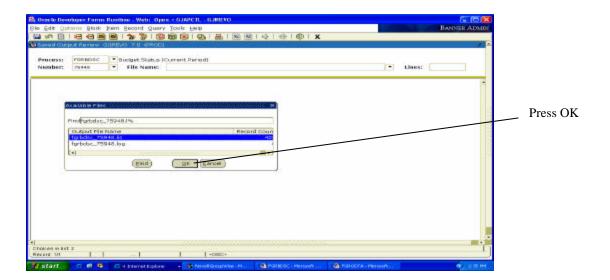

- 8. Pop up screen may appear. If it does, click OK. If not, the report should be on the screen.
- 9. Report will appear. At this point the report is visible on-line only.

To transfer the file to a WORD document, complete the following steps: