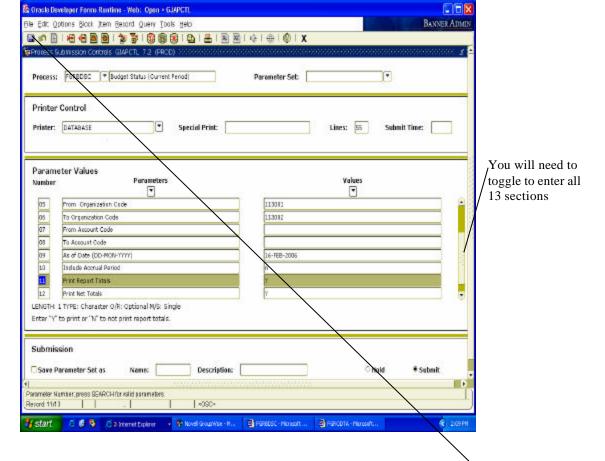

## Banner Admin:

- 1. FGRBDSC
- 2. Next Block or move cursor to Printer and assign specific printer. Use DATABASE if you wish to save file as WORD document.
- 3. Next Block to Parameter Values

4. In Parameter Values input fiscal year (example 06), chart of accounts (example A), enter the from and to fund (example 101001-101001) and the from and to organization (example 102001 to 102047). You may specify to and from account codes or leave blank and all will be retrieved (examples for operating accounts only might be 700 to 899).

You will need to scroll down the parameter values section using the toggle to input the remaining variables such as the AS OF DATE (example 12/31/2005). Input a Y or N for include accrual (typically N); input a Y in print organization totals and net totals. Final input relates to commitment type (C=committed, U=Uncommitted or blank for all commitments).

- 5. Next Block to Submission section. At this point, you will need to Clickthe "SAVE" icon or use File/Save option. You must be in the Submission section when you Clicksave.
- 6. You will now see a file number will appear in lower left hand section of screen (example Log file: fgrbsdc\_75517.log; List file:fgrbsdc\_75517.lis) This is your report/log file number.
- 7. Go to top line on screen and Click OPTIONS. You will see two options. Select option REVIEW OUTPUT. The screen below will appear. Double click on File Name Field.