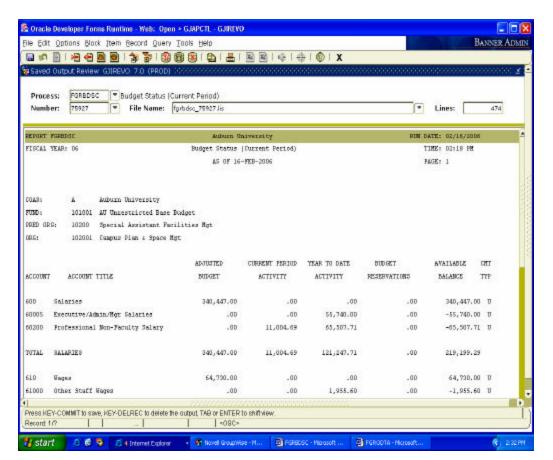

- 5. Next Block to Submission section. At this point, you will need to Clickthe "SAVE" icon or use File/Save option. You must be in the Submission section when you Clicksave.
- 6. You will now see a file number will appear in lower left hand section of screen (example Log file: fgrbsdc\_75517.log; List file:fgrbsdc\_75517.lis) This is your report/log file number.
- 7. Go to top line on screen and Click OPTIONS. You will see two options. Select option REVIEW OUTPUT. The screen below will appear. Double click on File Name Field.

- 8. Pop up screen may appear. If it does, click OK. If not, the report should be on the screen.
- 9. Report will appear. At this point the report is visible on-line only.

To transfer the file to a WORD document, complete the following steps: