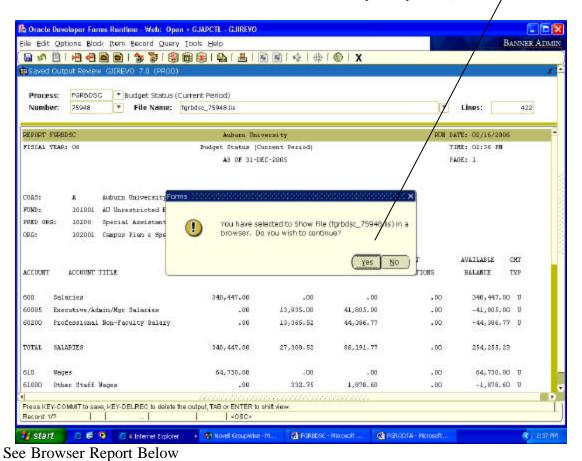

- 1. Select OPTION on top line of Banner. Click option SHOW DOCUMENT (Save and Print File)
- 2. Pop Up Box will show in middle of screen asking you to confirm you want to continue, Click Yes
- 3. Report will now appear in a browser format. (If the browser does not appear, pop-ups may be blocked. In order to show the browser, hold control and repeat steps 1 & 2).