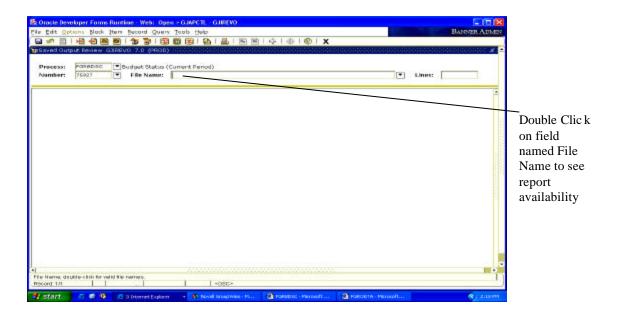

- 5. Next Block to Submission section. At this point, you will need to Clickthe "SAVE" icon or use File/Save option. You must be in the Submission section when you Clicksave.
- 6. You will now see a file number will appear in lower left hand section of screen (example Log file: fgrbsdc\_75517.log; List file:fgrbsdc\_75517.lis) This is your report/log file number.
- 7. Go to top line on screen and Click OPTIONS. You will see two options. Select option REVIEW OUTPUT. The screen below will appear. Double click on File Name Field.

- 8. Pop up screen may appear. If it does, click OK. If not, the report should be on the screen.
- 9. Report will appear. At this point the report is visible on-line only.

To transfer the file to a WORD document, complete the following steps: