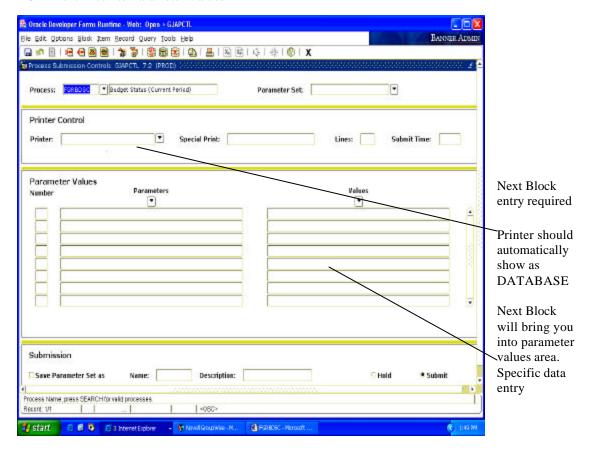

## Banner Admin:

- 1. FGRBDSC
- 2. Next Block or move cursor to Printer and assign specific printer. Use DATABASE if you wish to save file as WORD document.
- 3. Next Block to Parameter Values

4. In Parameter Values input fiscal year (example 06), chart of accounts (example A), enter the from and to fund (example 101001-101001) and the from and to organization (example 102001 to 102047). You may specify to and from account codes or leave blank and all will be retrieved (examples for operating accounts only might be 700 to 899).

You will need to scroll down the parameter values section using the toggle to input the remaining variables such as the AS OF DATE (example 12/31/2005). Input a Y or N for include accrual (typically N); input a Y in print organization totals and net totals. Final input relates to commitment type (C=committed, U=Uncommitted or blank for all commitments).

- 5. Next Block to Submission section. At this point, you will need to Clickthe "SAVE" icon or use File/Save option. You must be in the Submission section when you Clicksave.
- 6. You will now see a file number will appear in lower left hand section of screen (example Log file: fgrbsdc\_75517.log; List file:fgrbsdc\_75517.lis) This is your report/log file number.
- 7. Go to top line on screen and Click OPTIONS. You will see two options. Select option REVIEW OUTPUT. The screen below will appear. Double click on File Name Field.