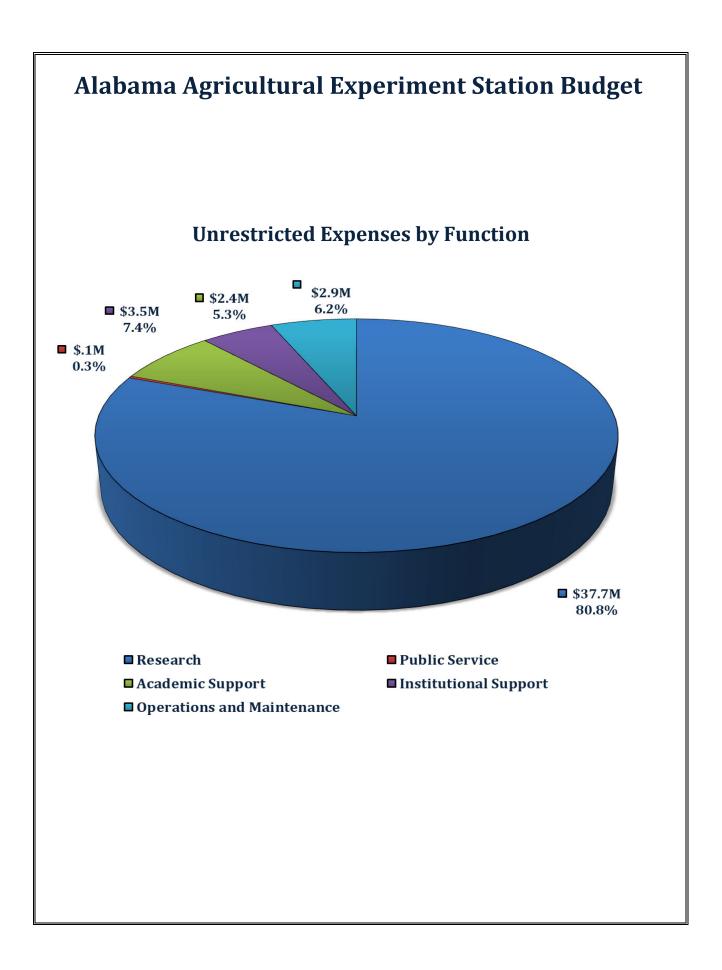

# **SUMMARY OF REVENUE**

ALABAMA AGRICULTURAL EXPERIMENT STATION

OCTOBER 1, 2023-SEPTEMBER 30, 2024

|                                   | 2023-2024            |                      |          |          |
|-----------------------------------|----------------------|----------------------|----------|----------|
| SOURCE OF FUNDING                 | ESTIMATED            | 2022-2023<br>REVENUE | PERCENT  | PERCENT  |
|                                   | REVENUE<br>TOTAL     | TOTAL                | CHANGE   | TO TOTAL |
|                                   |                      |                      |          |          |
|                                   |                      |                      |          |          |
| I. <u>UNRESTRICTED FUNDS</u>      |                      |                      |          |          |
|                                   |                      |                      |          |          |
| A. State Appropriations           | 41,104,312           | 39,178,206           | 4.92%    | 64.87%   |
|                                   | , ,                  |                      |          |          |
| B. Other Income                   |                      |                      |          |          |
| b. Other income                   |                      |                      |          |          |
| Sales Income                      | 3,130,000            | 2,615,000            |          |          |
| Indirect Cost Recovery<br>Other   | 2,055,500<br>395,000 | 2,298,000<br>395,000 |          |          |
| Other                             | 373,000              | 373,000              |          |          |
| Total Other Income                | 5,580,500            | 5,308,000            | 5.13%    | 8.81%    |
| TOTAL UNRESTRICTED FUNDS          | 46,684,812           | 44,486,206           | 4.94%    | 73.67%   |
|                                   |                      | ,,                   |          | 1010170  |
| II. <u>RESTRICTED FUNDS</u>       |                      |                      |          |          |
| II. RESTRICTED FONDS              |                      |                      |          |          |
|                                   |                      |                      |          |          |
| A. Federal Appropriations         |                      |                      |          |          |
| Hatch                             | 4,070,017            | 3,909,721            |          |          |
| Multistate Research               | 1,202,973            | 1,243,123            |          |          |
| McIntire-Stennis<br>Animal Health | 436,585              | 436,585              |          |          |
| Total Federal Appropriations      | 5,709,575            | 5,589,429            | 2.15%    | 9.02%    |
| P. Contracts and Cuants           | 10 522 017           | 11.050.652           | 11 040/  | 16 (20/  |
| B. Contracts and Grants           | 10,532,016           | 11,959,672           | -11.94%  | 16.62%   |
| C. Gifts                          | 325,000              | 1,000,000            | -67.50%  | 0.51%    |
| D. Investments                    | 115,000              | 140,000              | -17.86%  | 0.18%    |
| D. MYCSUMCHUS                     | 113,000              | 140,000              | 17.00 /0 | 0.10 /0  |
| TOTAL RESTRICTED FUNDS            | 16,681,591           | 18,689,101           | -10.74%  | 26.33%   |
|                                   |                      |                      |          |          |
| TOTAL REVENUES                    | 63,366,403           | 63,175,307           | 0.30%    | 100.00%  |
|                                   |                      |                      |          |          |
|                                   |                      |                      |          |          |