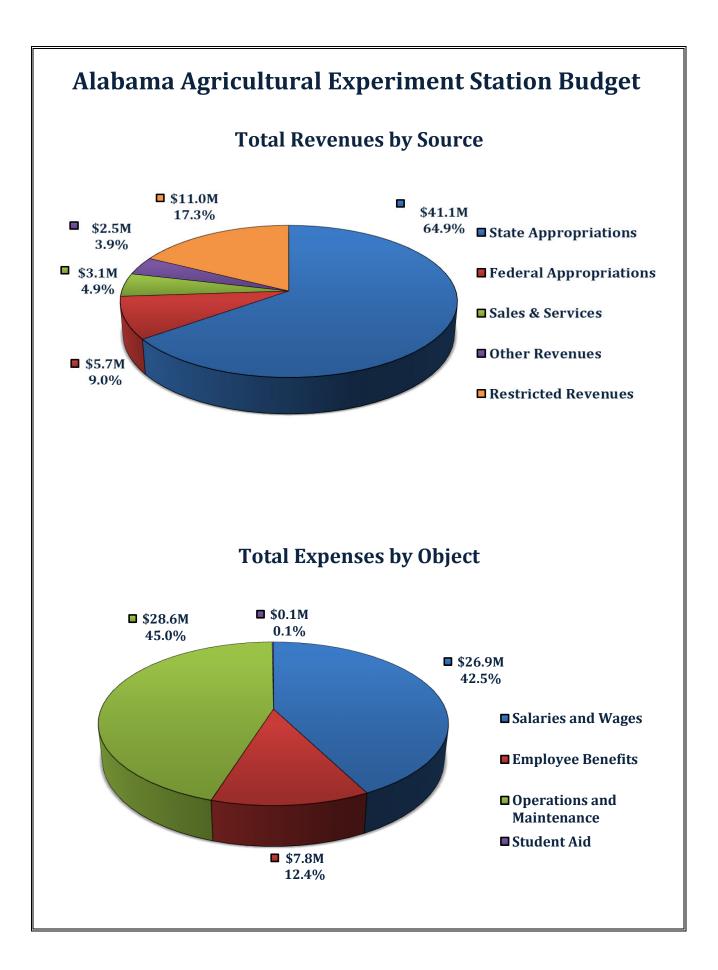

# **SUMMARY OF REVENUE**

ALABAMA AGRICULTURAL EXPERIMENT STATION

OCTOBER 1, 2023-SEPTEMBER 30, 2024

|                                   | 2023-2024            |                      |          |          |
|-----------------------------------|----------------------|----------------------|----------|----------|
| SOURCE OF FUNDING                 | ESTIMATED            | 2022-2023<br>REVENUE | PERCENT  | PERCENT  |
|                                   | REVENUE<br>TOTAL     | TOTAL                | CHANGE   | TO TOTAL |
|                                   |                      |                      |          |          |
|                                   |                      |                      |          |          |
| I. <u>UNRESTRICTED FUNDS</u>      |                      |                      |          |          |
|                                   |                      |                      |          |          |
| A. State Appropriations           | 41,104,312           | 39,178,206           | 4.92%    | 64.87%   |
|                                   | , ,                  |                      |          |          |
| B. Other Income                   |                      |                      |          |          |
| b. Other income                   |                      |                      |          |          |
| Sales Income                      | 3,130,000            | 2,615,000            |          |          |
| Indirect Cost Recovery<br>Other   | 2,055,500<br>395,000 | 2,298,000<br>395,000 |          |          |
| Other                             | 373,000              | 373,000              |          |          |
| Total Other Income                | 5,580,500            | 5,308,000            | 5.13%    | 8.81%    |
| TOTAL UNRESTRICTED FUNDS          | 46,684,812           | 44,486,206           | 4.94%    | 73.67%   |
|                                   |                      | ,,                   |          | 1010170  |
| II. <u>RESTRICTED FUNDS</u>       |                      |                      |          |          |
| II. RESTRICTED FONDS              |                      |                      |          |          |
|                                   |                      |                      |          |          |
| A. Federal Appropriations         |                      |                      |          |          |
| Hatch                             | 4,070,017            | 3,909,721            |          |          |
| Multistate Research               | 1,202,973            | 1,243,123            |          |          |
| McIntire-Stennis<br>Animal Health | 436,585              | 436,585              |          |          |
| Total Federal Appropriations      | 5,709,575            | 5,589,429            | 2.15%    | 9.02%    |
| P. Contracts and Cuants           | 10 522 017           | 11.050.652           | 11 040/  | 16 (20/  |
| B. Contracts and Grants           | 10,532,016           | 11,959,672           | -11.94%  | 16.62%   |
| C. Gifts                          | 325,000              | 1,000,000            | -67.50%  | 0.51%    |
| D. Investments                    | 115,000              | 140,000              | -17.86%  | 0.18%    |
| D. MYCSUMCHUS                     | 113,000              | 140,000              | 17.00 /0 | 0.10 /0  |
| TOTAL RESTRICTED FUNDS            | 16,681,591           | 18,689,101           | -10.74%  | 26.33%   |
|                                   |                      |                      |          |          |
| TOTAL REVENUES                    | 63,366,403           | 63,175,307           | 0.30%    | 100.00%  |
|                                   |                      |                      |          |          |
|                                   |                      |                      |          |          |