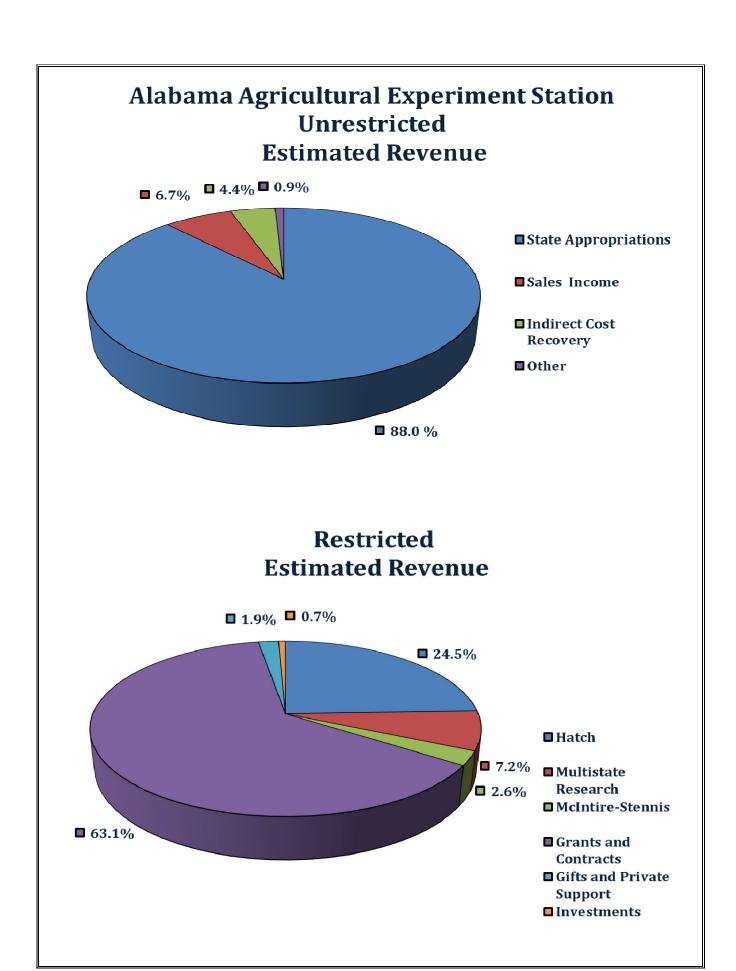

# **SUMMARY OF REVENUE**

ALABAMA AGRICULTURAL EXPERIMENT STATION

OCTOBER 1, 2023-SEPTEMBER 30, 2024

|                                   | 2023-2024            |                      |          |          |
|-----------------------------------|----------------------|----------------------|----------|----------|
| SOURCE OF FUNDING                 | ESTIMATED            | 2022-2023<br>REVENUE | PERCENT  | PERCENT  |
|                                   | REVENUE<br>TOTAL     | TOTAL                | CHANGE   | TO TOTAL |
|                                   |                      |                      |          |          |
|                                   |                      |                      |          |          |
| I. <u>UNRESTRICTED FUNDS</u>      |                      |                      |          |          |
|                                   |                      |                      |          |          |
| A. State Appropriations           | 41,104,312           | 39,178,206           | 4.92%    | 64.87%   |
|                                   | , ,                  |                      |          |          |
| B. Other Income                   |                      |                      |          |          |
| b. Other income                   |                      |                      |          |          |
| Sales Income                      | 3,130,000            | 2,615,000            |          |          |
| Indirect Cost Recovery<br>Other   | 2,055,500<br>395,000 | 2,298,000<br>395,000 |          |          |
| Other                             | 373,000              | 373,000              |          |          |
| Total Other Income                | 5,580,500            | 5,308,000            | 5.13%    | 8.81%    |
| TOTAL UNRESTRICTED FUNDS          | 46,684,812           | 44,486,206           | 4.94%    | 73.67%   |
|                                   |                      | ,,                   |          | 1010170  |
| II. <u>RESTRICTED FUNDS</u>       |                      |                      |          |          |
| II. RESTRICTED FONDS              |                      |                      |          |          |
|                                   |                      |                      |          |          |
| A. Federal Appropriations         |                      |                      |          |          |
| Hatch                             | 4,070,017            | 3,909,721            |          |          |
| Multistate Research               | 1,202,973            | 1,243,123            |          |          |
| McIntire-Stennis<br>Animal Health | 436,585              | 436,585              |          |          |
| Total Federal Appropriations      | 5,709,575            | 5,589,429            | 2.15%    | 9.02%    |
| P. Contracts and Cuants           | 10 522 017           | 11.050.652           | 11 040/  | 16 (20/  |
| B. Contracts and Grants           | 10,532,016           | 11,959,672           | -11.94%  | 16.62%   |
| C. Gifts                          | 325,000              | 1,000,000            | -67.50%  | 0.51%    |
| D. Investments                    | 115,000              | 140,000              | -17.86%  | 0.18%    |
| D. MYCSUMCHUS                     | 113,000              | 140,000              | 17.00 /0 | 0.10 /0  |
| TOTAL RESTRICTED FUNDS            | 16,681,591           | 18,689,101           | -10.74%  | 26.33%   |
|                                   |                      |                      |          |          |
| TOTAL REVENUES                    | 63,366,403           | 63,175,307           | 0.30%    | 100.00%  |
|                                   |                      |                      |          |          |
|                                   |                      |                      |          |          |