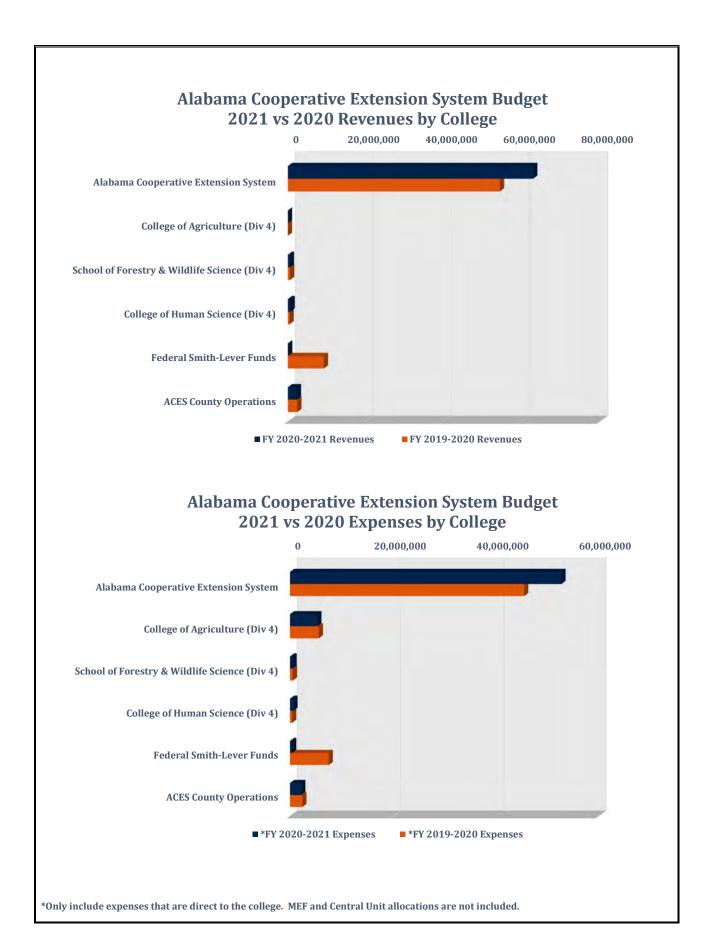

### **REVENUE/EXPENSE COMPARISON**

FY 2020-2021

| College/Unit                                  | FY 2020-2021<br>Revenues | FY 2019-2020<br>Revenues | Increase /<br>(Decrease) in<br>Revenue | % Change | *FY 2020-2021<br>Expenses | *FY 2019-2020<br>Expenses | Increase /<br>(Decrease) in<br>Expenses | % Change |
|-----------------------------------------------|--------------------------|--------------------------|----------------------------------------|----------|---------------------------|---------------------------|-----------------------------------------|----------|
| Alabama Cooperative Extension System          | 62,877,840               | 54,377,880               | 8,499,960                              | 15.6%    | 52,635,801                | 45,321,550                | 7,314,251                               | 16.1%    |
| College of Agriculture (Div 4)                |                          |                          |                                        |          | 5,291,584                 | 5,601,525                 | (309,941)                               | -5.5%    |
| School of Forestry & Wildlife Science (Div 4) | 489,362                  | 551,797                  | (62,435)                               | -11.3%   | 489,363                   | 551,797                   | (62,434)                                | -11.3%   |
| College of Human Science (Div 4)              | 667,070                  | 421,020                  | 246,050                                | 58.4%    | 667,070                   | 421,020                   | 246,050                                 | 58.4%    |
| Federal Smith-Lever Funds                     | 47,000                   | 9,218,455                | (9,171,455)                            | -99.5%   | 423,061                   | 7,491,012                 | (7,067,951)                             | -94.4%   |
| ACES County Operations                        | 2,265,500                | 2,380,788                | (115,288)                              | -4.8%    | 2,170,938                 | 2,385,789                 | (214,851)                               | -9.0%    |
| Total                                         | 66,346,772               | 66,949,940               | (603,168)                              | -0.9%    | 61,677,817                | 61,772,693                | (94,876)                                | -0.2%    |

\*Expenses only include expenses that are direct to the unit. Central Unit allocations are not included.