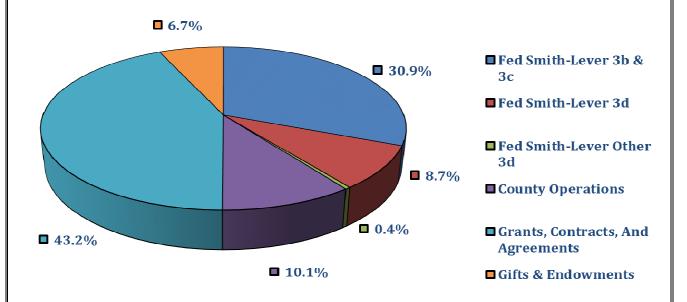

## Restricted Estimated Revenue

### **SUMMARY OF REVENUE**

ALABAMA COOPERATIVE EXTENSION SYSTEM

OCTOBER 1, 2020-SEPTEMBER 30, 2021

| SOURCE OF FUNDING                                                         | 2020-2021<br>ESTIMATED<br>REVENUE<br>TOTAL | 2019-2020<br>REVENUE<br>TOTAL    | PERCENT<br>CHANGE | PERCENT<br>TO TOTAL |
|---------------------------------------------------------------------------|--------------------------------------------|----------------------------------|-------------------|---------------------|
|                                                                           |                                            |                                  |                   |                     |
| I. <u>UNRESTRICTED FUNDS</u>                                              |                                            |                                  |                   |                     |
| A. State Appropriations                                                   | 42,073,497                                 | 42,580,388                       | -1.19%            | 63.41%              |
| B. Other Income                                                           |                                            |                                  |                   |                     |
| Sales & Services<br>Indirect Cost Recovery<br>Other Revenue               | 166,000<br>1,000,000<br>180,650            | 166,000<br>1,000,000<br>180,650  |                   |                     |
| Total Other Income                                                        | 1,346,650                                  | 1,346,650                        | 0.00%             | 2.03%               |
| TOTAL UNRESTRICTED FUNDS                                                  | 43,420,147                                 | 43,927,038                       | -1.15%            | 65.44%              |
| II. <u>RESTRICTED FUNDS</u>                                               |                                            |                                  |                   |                     |
| A. Federal Appropriations                                                 |                                            |                                  |                   |                     |
| Fed Smith-Lever 3b & 3c<br>Fed Smith-Lever 3d<br>Fed Smith-Lever Other 3d | 7,113,008<br>1,984,658<br>92,800           | 7,143,762<br>1,981,893<br>92,800 |                   |                     |
| Total Federal Appropriations                                              | 9,190,466                                  | 9,218,455                        | -0.30%            | 13.85%              |
| B. <u>County Operations</u>                                               | 2,312,500                                  | 2,380,788                        | -2.87%            | 3.49%               |
| C. <u>Other</u>                                                           |                                            |                                  |                   |                     |
| Contracts and Grants<br>Gifts                                             | 9,921,643<br>1,502,016                     | 9,921,643<br>1,502,016           |                   |                     |
| Total Other Funds                                                         | 11,423,659                                 | 11,423,659                       | 0.00%             | 17.22%              |
| TOTAL RESTRICTED FUNDS                                                    | 22,926,625                                 | 23,022,902                       | -0.42%            | 34.56%              |
| TOTAL REVENUES                                                            | 66,346,772                                 | 66,949,940                       | -0.90%            | 100.00%             |