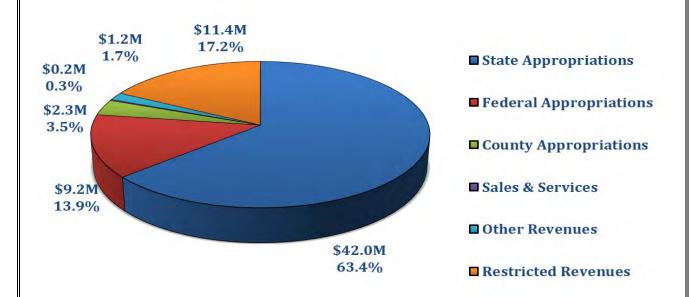

# Alabama Cooperative Extension System Unrestricted Estimated Revenue

### **SUMMARY OF REVENUE**

ALABAMA COOPERATIVE EXTENSION SYSTEM

OCTOBER 1, 2020-SEPTEMBER 30, 2021

| SOURCE OF FUNDING                                                         | 2020-2021<br>ESTIMATED<br>REVENUE<br>TOTAL | 2019-2020<br>REVENUE<br>TOTAL    | PERCENT<br>CHANGE | PERCENT<br>TO TOTAL |
|---------------------------------------------------------------------------|--------------------------------------------|----------------------------------|-------------------|---------------------|
|                                                                           |                                            |                                  |                   |                     |
| I. <u>UNRESTRICTED FUNDS</u>                                              |                                            |                                  |                   |                     |
| A. State Appropriations                                                   | 42,073,497                                 | 42,580,388                       | -1.19%            | 63.41%              |
| B. Other Income                                                           |                                            |                                  |                   |                     |
| Sales & Services<br>Indirect Cost Recovery<br>Other Revenue               | 166,000<br>1,000,000<br>180,650            | 166,000<br>1,000,000<br>180,650  |                   |                     |
| Total Other Income                                                        | 1,346,650                                  | 1,346,650                        | 0.00%             | 2.03%               |
| TOTAL UNRESTRICTED FUNDS                                                  | 43,420,147                                 | 43,927,038                       | -1.15%            | 65.44%              |
| II. <u>RESTRICTED FUNDS</u>                                               |                                            |                                  |                   |                     |
| A. Federal Appropriations                                                 |                                            |                                  |                   |                     |
| Fed Smith-Lever 3b & 3c<br>Fed Smith-Lever 3d<br>Fed Smith-Lever Other 3d | 7,113,008<br>1,984,658<br>92,800           | 7,143,762<br>1,981,893<br>92,800 |                   |                     |
| Total Federal Appropriations                                              | 9,190,466                                  | 9,218,455                        | -0.30%            | 13.85%              |
| B. <u>County Operations</u>                                               | 2,312,500                                  | 2,380,788                        | -2.87%            | 3.49%               |
| C. <u>Other</u>                                                           |                                            |                                  |                   |                     |
| Contracts and Grants<br>Gifts                                             | 9,921,643<br>1,502,016                     | 9,921,643<br>1,502,016           |                   |                     |
| Total Other Funds                                                         | 11,423,659                                 | 11,423,659                       | 0.00%             | 17.22%              |
| TOTAL RESTRICTED FUNDS                                                    | 22,926,625                                 | 23,022,902                       | -0.42%            | 34.56%              |
| TOTAL REVENUES                                                            | 66,346,772                                 | 66,949,940                       | -0.90%            | 100.00%             |