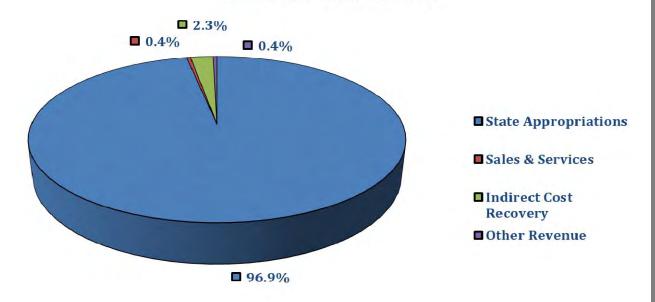

# Alabama Cooperative Extension System Unrestricted Estimated Revenue

### **SUMMARY OF REVENUE**

ALABAMA COOPERATIVE EXTENSION SYSTEM

OCTOBER 1, 2020-SEPTEMBER 30, 2021

| SOURCE OF FUNDING                                                         | 2020-2021<br>ESTIMATED<br>REVENUE<br>TOTAL | 2019-2020<br>REVENUE<br>TOTAL    | PERCENT<br>CHANGE | PERCENT<br>TO TOTAL |
|---------------------------------------------------------------------------|--------------------------------------------|----------------------------------|-------------------|---------------------|
|                                                                           |                                            |                                  |                   |                     |
| I. <u>UNRESTRICTED FUNDS</u>                                              |                                            |                                  |                   |                     |
| A. State Appropriations                                                   | 42,073,497                                 | 42,580,388                       | -1.19%            | 63.41%              |
| B. Other Income                                                           |                                            |                                  |                   |                     |
| Sales & Services<br>Indirect Cost Recovery<br>Other Revenue               | 166,000<br>1,000,000<br>180,650            | 166,000<br>1,000,000<br>180,650  |                   |                     |
| Total Other Income                                                        | 1,346,650                                  | 1,346,650                        | 0.00%             | 2.03%               |
| TOTAL UNRESTRICTED FUNDS                                                  | 43,420,147                                 | 43,927,038                       | -1.15%            | 65.44%              |
| II. <u>RESTRICTED FUNDS</u>                                               |                                            |                                  |                   |                     |
| A. Federal Appropriations                                                 |                                            |                                  |                   |                     |
| Fed Smith-Lever 3b & 3c<br>Fed Smith-Lever 3d<br>Fed Smith-Lever Other 3d | 7,113,008<br>1,984,658<br>92,800           | 7,143,762<br>1,981,893<br>92,800 |                   |                     |
| Total Federal Appropriations                                              | 9,190,466                                  | 9,218,455                        | -0.30%            | 13.85%              |
| B. <u>County Operations</u>                                               | 2,312,500                                  | 2,380,788                        | -2.87%            | 3.49%               |
| C. <u>Other</u>                                                           |                                            |                                  |                   |                     |
| Contracts and Grants<br>Gifts                                             | 9,921,643<br>1,502,016                     | 9,921,643<br>1,502,016           |                   |                     |
| Total Other Funds                                                         | 11,423,659                                 | 11,423,659                       | 0.00%             | 17.22%              |
| TOTAL RESTRICTED FUNDS                                                    | 22,926,625                                 | 23,022,902                       | -0.42%            | 34.56%              |
| TOTAL REVENUES                                                            | 66,346,772                                 | 66,949,940                       | -0.90%            | 100.00%             |