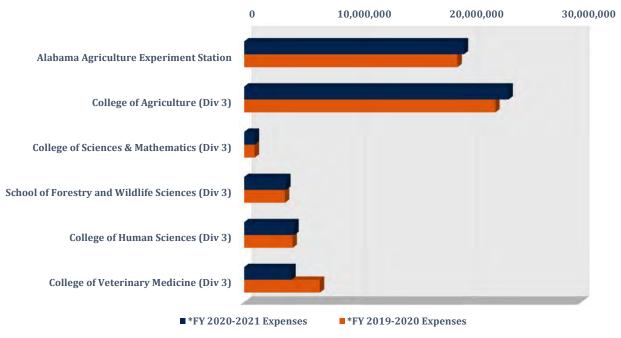

## **Alabama Agricultural Experiment Station Budget**

# Alabama Agricultural Experiment Station Budget