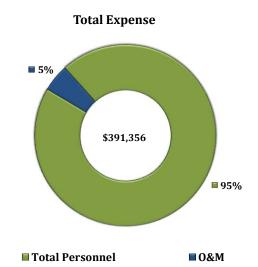

#### **Total Expense**

|        | COLLEGE OF HUMAN SCIENCES-ACES |                            |                            |          |  |                             |                             |          |  |  |  |
|--------|--------------------------------|----------------------------|----------------------------|----------|--|-----------------------------|-----------------------------|----------|--|--|--|
| Dept.  | Department Title               | 2018-2019<br>Total Revenue | 2017-2018<br>Total Revenue | % Change |  | 2018-2019<br>Total Expenses | 2017-2018<br>Total Expenses | % Change |  |  |  |
| 403007 | ACES Human Science             |                            |                            |          |  | 391,356                     | 843,127                     | -53.6%   |  |  |  |
|        |                                |                            |                            |          |  |                             |                             |          |  |  |  |

391,356

843,127

-53.6%

Total