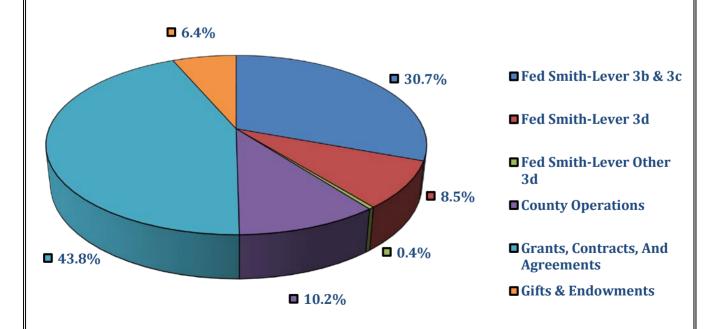

## Restricted 2018-2019 Estimated Revenue

## **SUMMARY OF REVENUE**

ALABAMA COOPERATIVE EXTENSION SYSTEM

OCTOBER 1, 2018-SEPTEMBER 30, 2019

| SOURCE OF FUNDING                 | 2018-2019<br>ESTIMATED<br>REVENUE<br>TOTAL | 2017-2018<br>REVENUE<br>TOTAL | PERCENT<br>CHANGE | PERCENT<br>TO TOTAL |  |
|-----------------------------------|--------------------------------------------|-------------------------------|-------------------|---------------------|--|
|                                   |                                            |                               |                   |                     |  |
| I. <u>UNRESTRICTED FUNDS</u>      |                                            |                               |                   |                     |  |
|                                   |                                            |                               |                   |                     |  |
| A. State Appropriations           | 39,594,509                                 | 37,439,303                    | 5.76%             | 61.44%              |  |
| B. Other Income                   |                                            |                               |                   |                     |  |
| Sales & Services                  | 1,166,000                                  | 380,650                       |                   |                     |  |
| Indirect Cost Recovery            | 200,000                                    | 1,000,000                     |                   |                     |  |
| Other Revenue                     | 180,650                                    | 166,000                       |                   |                     |  |
| Total Other Income                | 1,546,650                                  | 1,546,650                     | 0.00%             | 2.40%               |  |
| TOTAL UNRESTRICTED FUNDS          | 41,141,159                                 | 38,985,953                    | 5.53%             | 63.84%              |  |
| II. RESTRICTED FUNDS              |                                            |                               |                   |                     |  |
| A. Federal Appropriations         |                                            |                               |                   |                     |  |
| Fed Smith-Lever 3b & 3c           | 7,143,762                                  | 7,121,034                     |                   |                     |  |
| Fed Smith-Lever 3d                | 1,981,893                                  | 1,981,893                     |                   |                     |  |
| Fed Smith-Lever Other 3d          | 92,800                                     | 94,248                        |                   |                     |  |
| Total Federal Appropriations      | 9,218,455                                  | 9,197,175                     | 0.23%             | 14.30%              |  |
|                                   |                                            |                               |                   |                     |  |
| B. <u>County Operations</u>       | 2,380,788                                  | 2,258,222                     | 5.43%             | 3.69%               |  |
| C. Other                          |                                            |                               |                   |                     |  |
| Grants, Contracts, And Agreements | 10,202,642                                 | 12,252,642                    |                   |                     |  |
| Gifts & Endowments                | 1,502,016                                  | 1,502,016                     |                   |                     |  |
| Total Other Funds                 | 11,704,658                                 | 13,754,658                    | -14.90%           | 18.16%              |  |
| TOTAL RESTRICTED FUNDS            | 23,303,901                                 | 25,210,055                    | -7.56%            | 36.16%              |  |
|                                   |                                            |                               |                   |                     |  |
| TOTAL REVENUES                    | 64,445,060                                 | 64,196,008                    | 0.39%             | 100.00%             |  |
|                                   |                                            |                               |                   |                     |  |