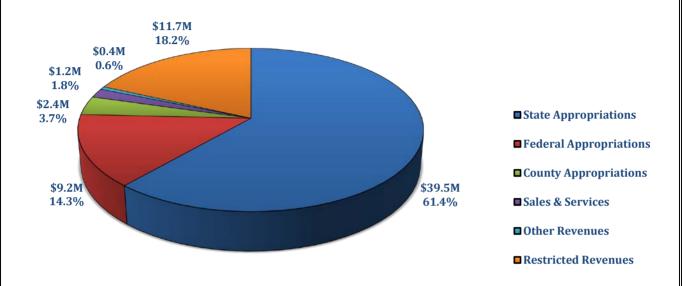

## Alabama Cooperative Extension System Unrestricted 2018-2019 Estimated Revenue

## **SUMMARY OF REVENUE**

ALABAMA COOPERATIVE EXTENSION SYSTEM

OCTOBER 1, 2018-SEPTEMBER 30, 2019

| SOURCE OF FUNDING                 | 2018-2019<br>ESTIMATED<br>REVENUE<br>TOTAL | 2017-2018<br>REVENUE<br>TOTAL | PERCENT<br>CHANGE | PERCENT<br>TO TOTAL |  |
|-----------------------------------|--------------------------------------------|-------------------------------|-------------------|---------------------|--|
|                                   |                                            |                               |                   |                     |  |
| I. <u>UNRESTRICTED FUNDS</u>      |                                            |                               |                   |                     |  |
|                                   |                                            |                               |                   |                     |  |
| A. State Appropriations           | 39,594,509                                 | 37,439,303                    | 5.76%             | 61.44%              |  |
| B. Other Income                   |                                            |                               |                   |                     |  |
| Sales & Services                  | 1,166,000                                  | 380,650                       |                   |                     |  |
| Indirect Cost Recovery            | 200,000                                    | 1,000,000                     |                   |                     |  |
| Other Revenue                     | 180,650                                    | 166,000                       |                   |                     |  |
| Total Other Income                | 1,546,650                                  | 1,546,650                     | 0.00%             | 2.40%               |  |
| TOTAL UNRESTRICTED FUNDS          | 41,141,159                                 | 38,985,953                    | 5.53%             | 63.84%              |  |
| II. RESTRICTED FUNDS              |                                            |                               |                   |                     |  |
| A. Federal Appropriations         |                                            |                               |                   |                     |  |
| Fed Smith-Lever 3b & 3c           | 7,143,762                                  | 7,121,034                     |                   |                     |  |
| Fed Smith-Lever 3d                | 1,981,893                                  | 1,981,893                     |                   |                     |  |
| Fed Smith-Lever Other 3d          | 92,800                                     | 94,248                        |                   |                     |  |
| Total Federal Appropriations      | 9,218,455                                  | 9,197,175                     | 0.23%             | 14.30%              |  |
|                                   |                                            |                               |                   |                     |  |
| B. <u>County Operations</u>       | 2,380,788                                  | 2,258,222                     | 5.43%             | 3.69%               |  |
| C. Other                          |                                            |                               |                   |                     |  |
| Grants, Contracts, And Agreements | 10,202,642                                 | 12,252,642                    |                   |                     |  |
| Gifts & Endowments                | 1,502,016                                  | 1,502,016                     |                   |                     |  |
| Total Other Funds                 | 11,704,658                                 | 13,754,658                    | -14.90%           | 18.16%              |  |
| TOTAL RESTRICTED FUNDS            | 23,303,901                                 | 25,210,055                    | -7.56%            | 36.16%              |  |
|                                   |                                            |                               |                   |                     |  |
| TOTAL REVENUES                    | 64,445,060                                 | 64,196,008                    | 0.39%             | 100.00%             |  |
|                                   |                                            |                               |                   |                     |  |