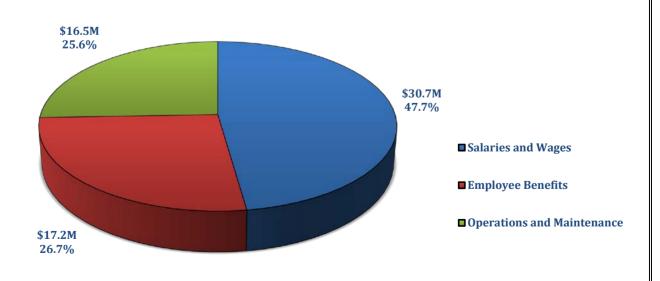

## **Total Expenses by Object**

## SUMMARY OF EXPENSES BY COLLEGE/AREA

FY 2018-2019

|                                            |                 | Other<br>Operating | Intd'l      | Central Unit |                       |            |
|--------------------------------------------|-----------------|--------------------|-------------|--------------|-----------------------|------------|
| College/Unit                               | Total Personnel | Exp                | Credits     | Alloc        | <b>Budget Reserve</b> | Total      |
| Alabama Cooperative Extension System       | 29,511,293      | 12,431,081         | (1,420,831) | 6,570,498    | (1,488,845)           | 45,603,196 |
| College of Agriculture-ACES                | 5,670,108       | 559,685            |             |              |                       | 6,229,793  |
| School of Forestry & Wildlife Science-ACES | 598,940         | 25,948             |             |              |                       | 624,888    |
| College of Human Science-ACES              | 372,448         | 31,950             | (13,042)    |              |                       | 391,356    |
| Federal Smith-Lever Funds                  | 11,031,754      | 490,595            | (1,409,183) |              | (893,129)             | 9,220,037  |
| ACES County Operations                     | 785,027         | 1,590,763          |             |              |                       | 2,375,790  |
|                                            |                 |                    |             |              |                       |            |
| Total Expense Budget                       | 47,969,570      | 15,130,022         | (2,843,056) | 6,570,498    | (2,381,974)           | 64,445,060 |