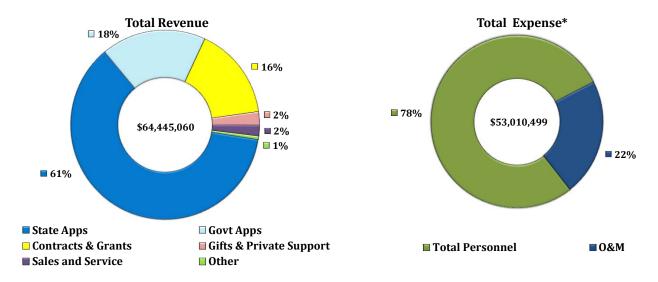

### **Total Revenues by Source**

## **Total Expenses by Object**

## Alabama Cooperative Extension System Unrestricted 2018-2019 Estimated Revenue

## **SUMMARY OF REVENUE**

ALABAMA COOPERATIVE EXTENSION SYSTEM

OCTOBER 1, 2018-SEPTEMBER 30, 2019

| SOURCE OF FUNDING                 | 2018-2019<br>ESTIMATED<br>REVENUE<br>TOTAL | 2017-2018<br>REVENUE<br>TOTAL | PERCENT<br>CHANGE | PERCENT<br>TO TOTAL |  |
|-----------------------------------|--------------------------------------------|-------------------------------|-------------------|---------------------|--|
|                                   |                                            |                               |                   |                     |  |
| I. <u>UNRESTRICTED FUNDS</u>      |                                            |                               |                   |                     |  |
|                                   |                                            |                               |                   |                     |  |
| A. State Appropriations           | 39,594,509                                 | 37,439,303                    | 5.76%             | 61.44%              |  |
| B. Other Income                   |                                            |                               |                   |                     |  |
| Sales & Services                  | 1,166,000                                  | 380,650                       |                   |                     |  |
| Indirect Cost Recovery            | 200,000                                    | 1,000,000                     |                   |                     |  |
| Other Revenue                     | 180,650                                    | 166,000                       |                   |                     |  |
| Total Other Income                | 1,546,650                                  | 1,546,650                     | 0.00%             | 2.40%               |  |
| TOTAL UNRESTRICTED FUNDS          | 41,141,159                                 | 38,985,953                    | 5.53%             | 63.84%              |  |
| II. RESTRICTED FUNDS              |                                            |                               |                   |                     |  |
| A. Federal Appropriations         |                                            |                               |                   |                     |  |
| Fed Smith-Lever 3b & 3c           | 7,143,762                                  | 7,121,034                     |                   |                     |  |
| Fed Smith-Lever 3d                | 1,981,893                                  | 1,981,893                     |                   |                     |  |
| Fed Smith-Lever Other 3d          | 92,800                                     | 94,248                        |                   |                     |  |
| Total Federal Appropriations      | 9,218,455                                  | 9,197,175                     | 0.23%             | 14.30%              |  |
|                                   |                                            |                               |                   |                     |  |
| B. <u>County Operations</u>       | 2,380,788                                  | 2,258,222                     | 5.43%             | 3.69%               |  |
| C. Other                          |                                            |                               |                   |                     |  |
| Grants, Contracts, And Agreements | 10,202,642                                 | 12,252,642                    |                   |                     |  |
| Gifts & Endowments                | 1,502,016                                  | 1,502,016                     |                   |                     |  |
| Total Other Funds                 | 11,704,658                                 | 13,754,658                    | -14.90%           | 18.16%              |  |
| TOTAL RESTRICTED FUNDS            | 23,303,901                                 | 25,210,055                    | -7.56%            | 36.16%              |  |
|                                   |                                            |                               |                   |                     |  |
| TOTAL REVENUES                    | 64,445,060                                 | 64,196,008                    | 0.39%             | 100.00%             |  |
|                                   |                                            |                               |                   |                     |  |

## SUMMARY OF EXPENSES BY COLLEGE/AREA

FY 2018-2019

|                                            |                 | Other<br>Operating | Intd'l      | Central Unit |                       |            |
|--------------------------------------------|-----------------|--------------------|-------------|--------------|-----------------------|------------|
| College/Unit                               | Total Personnel | Exp                | Credits     | Alloc        | <b>Budget Reserve</b> | Total      |
| Alabama Cooperative Extension System       | 29,511,293      | 12,431,081         | (1,420,831) | 6,570,498    | (1,488,845)           | 45,603,196 |
| College of Agriculture-ACES                | 5,670,108       | 559,685            |             |              |                       | 6,229,793  |
| School of Forestry & Wildlife Science-ACES | 598,940         | 25,948             |             |              |                       | 624,888    |
| College of Human Science-ACES              | 372,448         | 31,950             | (13,042)    |              |                       | 391,356    |
| Federal Smith-Lever Funds                  | 11,031,754      | 490,595            | (1,409,183) |              | (893,129)             | 9,220,037  |
| ACES County Operations                     | 785,027         | 1,590,763          |             |              |                       | 2,375,790  |
|                                            |                 |                    |             |              |                       |            |
| Total Expense Budget                       | 47,969,570      | 15,130,022         | (2,843,056) | 6,570,498    | (2,381,974)           | 64,445,060 |