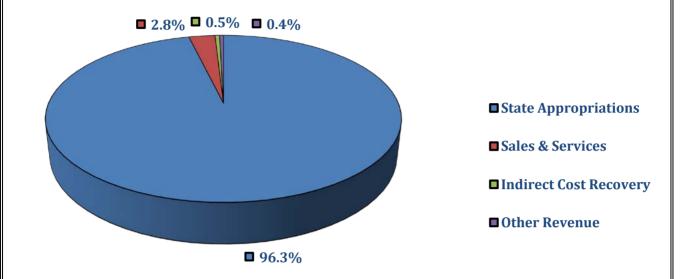

### **Total Revenues by Source**

## **SUMMARY OF REVENUE**

ALABAMA COOPERATIVE EXTENSION SYSTEM

OCTOBER 1, 2018-SEPTEMBER 30, 2019

| SOURCE OF FUNDING                 | 2018-2019<br>ESTIMATED<br>REVENUE<br>TOTAL | 2017-2018<br>REVENUE<br>TOTAL | PERCENT<br>CHANGE | PERCENT<br>TO TOTAL |  |
|-----------------------------------|--------------------------------------------|-------------------------------|-------------------|---------------------|--|
|                                   |                                            |                               |                   |                     |  |
| I. <u>UNRESTRICTED FUNDS</u>      |                                            |                               |                   |                     |  |
|                                   |                                            |                               |                   |                     |  |
| A. State Appropriations           | 39,594,509                                 | 37,439,303                    | 5.76%             | 61.44%              |  |
| B. Other Income                   |                                            |                               |                   |                     |  |
| Sales & Services                  | 1,166,000                                  | 380,650                       |                   |                     |  |
| Indirect Cost Recovery            | 200,000                                    | 1,000,000                     |                   |                     |  |
| Other Revenue                     | 180,650                                    | 166,000                       |                   |                     |  |
| Total Other Income                | 1,546,650                                  | 1,546,650                     | 0.00%             | 2.40%               |  |
| TOTAL UNRESTRICTED FUNDS          | 41,141,159                                 | 38,985,953                    | 5.53%             | 63.84%              |  |
| II. RESTRICTED FUNDS              |                                            |                               |                   |                     |  |
| A. Federal Appropriations         |                                            |                               |                   |                     |  |
| Fed Smith-Lever 3b & 3c           | 7,143,762                                  | 7,121,034                     |                   |                     |  |
| Fed Smith-Lever 3d                | 1,981,893                                  | 1,981,893                     |                   |                     |  |
| Fed Smith-Lever Other 3d          | 92,800                                     | 94,248                        |                   |                     |  |
| Total Federal Appropriations      | 9,218,455                                  | 9,197,175                     | 0.23%             | 14.30%              |  |
|                                   |                                            |                               |                   |                     |  |
| B. <u>County Operations</u>       | 2,380,788                                  | 2,258,222                     | 5.43%             | 3.69%               |  |
| C. Other                          |                                            |                               |                   |                     |  |
| Grants, Contracts, And Agreements | 10,202,642                                 | 12,252,642                    |                   |                     |  |
| Gifts & Endowments                | 1,502,016                                  | 1,502,016                     |                   |                     |  |
| Total Other Funds                 | 11,704,658                                 | 13,754,658                    | -14.90%           | 18.16%              |  |
| TOTAL RESTRICTED FUNDS            | 23,303,901                                 | 25,210,055                    | -7.56%            | 36.16%              |  |
|                                   |                                            |                               |                   |                     |  |
| TOTAL REVENUES                    | 64,445,060                                 | 64,196,008                    | 0.39%             | 100.00%             |  |
|                                   |                                            |                               |                   |                     |  |