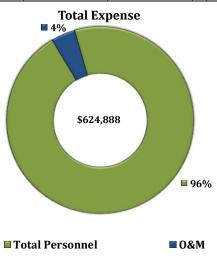

### SCHOOL OF FORESTRY AND WILDLIFE SCIENCES-ACES

| Dept.  | Department Title | 2018-2019<br>Total Revenue | 2017-2018<br>Total Revenue | % Change | 2018-2019<br>Total Expenses | 2017-2018<br>Total Expenses | % Change |
|--------|------------------|----------------------------|----------------------------|----------|-----------------------------|-----------------------------|----------|
|        | ACES Forestry    |                            |                            |          | 595,934                     | 544,024                     | 10%      |
| 404584 | ACES Sup Forest  |                            |                            |          | 28,954                      | 35,245                      | -18%     |
|        | Total            |                            |                            |          | 624,888                     | 579,269                     | 8%       |