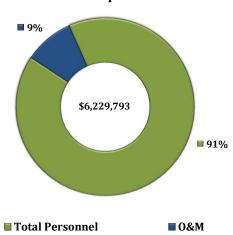

### **COLLEGE OF AGRICULTURE-ACES**

| Dept.  | Department Title    | 2018-2019<br>Total Revenue | 2017-2018<br>Total Revenue | % Change | 2018-2019<br>Total Expenses | 2017-2018<br>Total Expenses | % Change |
|--------|---------------------|----------------------------|----------------------------|----------|-----------------------------|-----------------------------|----------|
| 403006 | SAL Ag Adm          |                            |                            |          | 595,254                     | 223,339                     | 167%     |
|        | Sal-Ag Economics    |                            |                            |          | 509,633                     | 488,056                     | 4%       |
|        | Sal-Bio Sys Engr    |                            |                            |          | 247,807                     | 237,573                     | 4%       |
|        | Sal-Agron & Soils   |                            |                            |          | 965,967                     | 1,170,199                   | -17%     |
| 403014 | Sal-Animal Scis     |                            |                            |          | 769,640                     | 648,397                     | 19%      |
| 403015 | Sal-Ent&Plant Path  |                            |                            |          | 885,419                     | 879,518                     | 1%       |
| 403016 | Sal-Fisheries       |                            |                            |          | 811,605                     | 888,964                     | -9%      |
| 403017 | Sal-Horticulture    |                            |                            |          | 368,492                     | 385,410                     | -4%      |
| 403018 | Sal-Poultry Science |                            |                            |          | 530,291                     | 507,167                     | 5%       |
| 404574 | Sup Ag Economics    |                            |                            |          | 48,400                      | 50,400                      | -4%      |
| 404575 | Biosystem Engr      |                            |                            |          | 17,300                      | 27,300                      | -37%     |
|        | Sup Agron & Soils   |                            |                            |          | 138,060                     | 144,060                     | -4%      |
|        | Sup Animal Scis     |                            |                            |          | 72,100                      | 72,100                      | 0%       |
| 404578 | Sup Ent&Plant Path  |                            |                            |          | 74,960                      | 92,820                      | -19%     |
| 404579 | Sup Fisheries       |                            |                            |          | 97,565                      | 101,080                     | -3%      |
| 404580 | Sup Horticulture    |                            |                            |          | 45,640                      | 49,140                      | -7%      |
| 404582 | Sup Poultry Science |                            |                            |          | 51,660                      | 51,660                      | 0%       |
|        | Total               |                            |                            |          | 6,229,793                   | 6,017,183                   | 4%       |