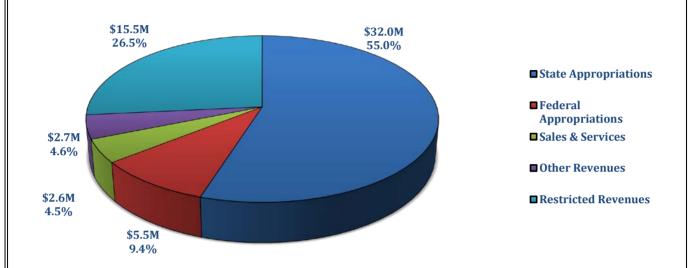

## Alabama Agricultural Experiment Station Unrestricted 2018-2019 Estimated Revenue

### **SUMMARY OF REVENUE**

ALABAMA AGRICULTURAL EXPERIMENT STATION

OCTOBER 1, 2018-SEPTEMBER 30, 2019

| SOURCE OF FUNDING                                                 | 2018-2019<br>ESTIMATED<br>REVENUE<br>TOTAL | 2017-2018<br>REVENUE<br>TOTAL               | PERCENT<br>CHANGE | PERCENT<br>TO TOTAL |
|-------------------------------------------------------------------|--------------------------------------------|---------------------------------------------|-------------------|---------------------|
| I. <u>UNRESTRICTED FUNDS</u>                                      |                                            |                                             |                   |                     |
| A. State Appropriations                                           | 32,037,578                                 | 31,524,293                                  | 1.63%             | 54.95%              |
| B. Other Income                                                   |                                            |                                             |                   |                     |
| Sales Income<br>Indirect Cost Recovery                            | 2,635,000<br>2,690,057                     | 1,350,000<br>5,773,280                      |                   |                     |
| Total Other Income                                                | 5,325,057                                  | 7,123,280                                   | -25.24%           | 9.13%               |
| TOTAL UNRESTRICTED FUNDS                                          | 37,362,635                                 | 38,647,573                                  | -3.32%            | 64.09%              |
| II. RESTRICTED FUNDS  A. Federal Appropriations                   |                                            |                                             |                   |                     |
| Hatch<br>Multistate Research<br>McIntire-Stennis<br>Animal Health | 3,868,418<br>1,187,260<br>419,656          | 3,883,638<br>1,184,631<br>364,486<br>29,277 |                   |                     |
| Total Federal Appropriations                                      | 5,475,334                                  | 5,462,032                                   | 0.24%             | 9.39%               |
| B. Grants and Contracts                                           | 14,100,848                                 | 19,248,654                                  | -26.74%           | 24.19%              |
| C. Gifts and Private Support                                      | 1,000,000                                  |                                             |                   |                     |
| D. Investments                                                    | 360,000                                    | 350,000                                     | 2.86%             | 0.62%               |
| TOTAL RESTRICTED FUNDS                                            | 20,936,182                                 | 25,060,686                                  | -16.46%           | 35.91%              |
| TOTAL REVENUES                                                    | 58,298,817                                 | 63,708,259                                  | -8.49%            | 100.00%             |
|                                                                   |                                            |                                             |                   |                     |