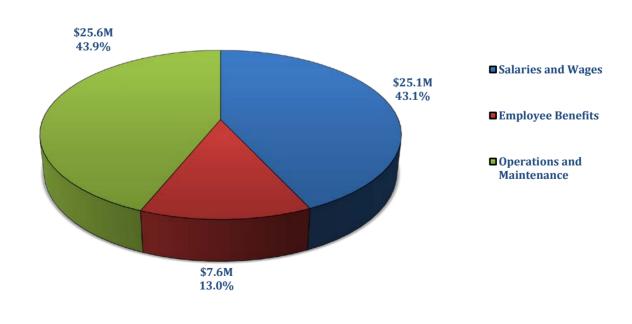

### **Total Expenses by Object**

#### SUMMARY OF EXPENSES BY COLLEGE/AREA

FY 2018-2019

| College/Unit                            | Total Personnel | Other Operating Exp | Student Aid | Capital   | Indirect cost<br>Recovery | Intd'l Credits | Central Unit<br>Alloc | Bud Reserve | Total      |
|-----------------------------------------|-----------------|---------------------|-------------|-----------|---------------------------|----------------|-----------------------|-------------|------------|
| Alabama Ag Experimental Station         | 3,017,342       | 4,419,021           |             | 699,085   |                           | (55,680)       | 1,486,300             | 2,250,059   | 11,816,127 |
| AES Research Center                     | 4,099,346       | 4,030,010           |             | 200,470   |                           |                |                       |             | 8,329,826  |
| College of Agriculture-AAES             | 17,584,425      | 4,550,995           | 18,536      | 1,458,342 | 978,000                   | (2,868,401)    | 3,674,383             |             | 25,396,280 |
| Clg of Science & Mathematics-AAES       | 880,553         | 129,488             |             | 5,101     | 27,000                    | (57,624)       | 86,719                |             | 1,071,237  |
| Sch of Forestry & Wildlife Science-AAES | 3,832,219       | 1,207,027           |             | 27,000    | 119,719                   | (845,487)      | 725,487               |             | 5,065,965  |
| College of Human Science-AAES           | 1,705,674       | 1,398,578           |             |           | 594,057                   | (568,206)      | 568,206               |             | 3,698,309  |
| College of Veterinary Medicine-AAES     | 1,581,159       | 331,237             |             |           | 460,000                   |                | 548,677               |             | 2,921,073  |
|                                         |                 |                     |             |           |                           |                |                       |             |            |
| Total Expense Budget                    | 32,700,718      | 16,066,356          | 18,536      | 2,389,998 | 2,178,776                 | (4,395,398)    | 7,089,772             | 2,250,059   | 58,298,817 |