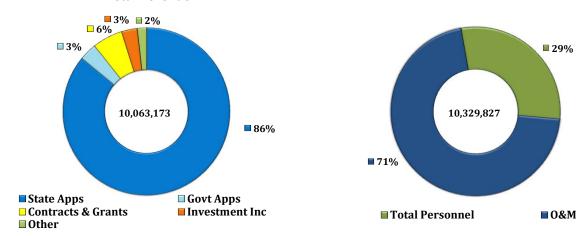

#### SUMMARY OF REVENUES BY COLLEGE/AREA

FY 2018-2019

| College/Unit                            | State Appropriations | Government<br>Appropriations | Contracts &<br>Grants | Gifts & Private<br>Support | Investment<br>Income | Sales &<br>Services | Other     | Total      |
|-----------------------------------------|----------------------|------------------------------|-----------------------|----------------------------|----------------------|---------------------|-----------|------------|
| Alabama Ag Experimental Station         | 8,475,447            | 335,726                      | 576,000               |                            | 300,000              |                     | 176,000   | 10,063,173 |
| AES Research Center                     | 6,807,183            | 1,623,597                    |                       |                            |                      | 1,545,000           | 107,000   | 10,082,780 |
| College of Agriculture-AAES             | 12,828,358           | 2,891,922                    | 6,728,000             | 1,000,000                  | 60,000               | 735,000             | 1,153,000 | 25,396,280 |
| Clg of Science & Mathematics-AAES       | 739,804              | 204,433                      | 100,000               |                            |                      |                     | 27,000    | 1,071,237  |
| Sch of Forestry & Wildlife Science-AAES | 2,013,309            | 419,656                      | 2,460,000             |                            |                      |                     | 173,000   | 5,065,965  |
| College of Human Science-AAES           | 747,365              |                              | 2,356,887             |                            |                      |                     | 594,057   | 3,698,309  |
| College of Veterinary Medicine-AAES     | 426,112              |                              | 1,879,961             |                            |                      | 155,000             | 460,000   | 2,921,073  |
|                                         |                      |                              |                       |                            |                      |                     |           |            |
| Total Revenue Budget                    | 32,037,578           | 5,475,334                    | 14,100,848            | 1,000,000                  | 360,000              | 2,635,000           | 2,690,057 | 58,298,817 |

#### ALABAMA AGRICULTURAL EXPERIMENT STATION

| Dept.  | Department Title   | 2018-2019<br>Total Revenue | 2017-2018<br>Total Revenue | % Change | 2018-2019<br>Total Expenses | 2017-2018<br>Total Expenses | % Change |
|--------|--------------------|----------------------------|----------------------------|----------|-----------------------------|-----------------------------|----------|
| 300000 | Administration     | 876,000                    | 9,262,965                  | -91%     | 1,115,996                   | 1,245,560                   | -10%     |
| 300019 | State Rsch Support | 8,509,204                  |                            | 0%       | 3,252,467                   | 1,212,713                   | 168%     |
| 300028 | AES Maint & Imp    |                            |                            | 0%       | 1,865,480                   | 1,727,879                   | 8%       |
| 300100 | Hatch Regular      | 335,726                    | 3,692,628                  | -91%     | 335,726                     | 3,692,628                   | -91%     |
| 300103 | Hatch Multistate   |                            | 1,184,631                  | -100%    |                             | 1,184,631                   | -100%    |
| 301500 | Land & Res Mgmt    |                            |                            | 0%       | 1,348,136                   | 1,533,510                   | -12%     |
| 302100 | Comm and Mkting    |                            |                            | 0%       | 444,620                     | 534,368                     | -17%     |
| 302101 | Info Technology    |                            |                            | 0%       | 59,502                      | 58,479                      | 2%       |
| 302102 | Administration     | (33,757)                   | 334,167                    | -110%    | 2,750,963                   | 3,284,623                   | -16%     |
| 302406 | ICRE-Admin AG-AES  | 176,000                    | 313,600                    | -44%     | 176,000                     | 313,600                     | -44%     |
| 302800 | Soil Testing Lab   | 200,000                    | 480,000                    | -58%     | 467,237                     | 480,000                     | -3%      |
|        | **Total            | 10,063,173                 | 15,267,991                 | -34%     | 11,816,127                  | 15,267,991                  | -23%     |