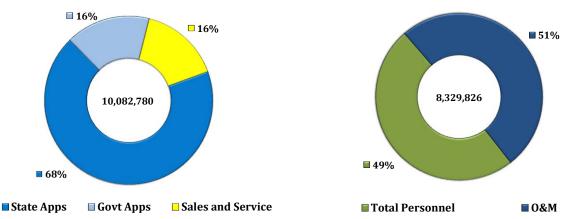

#### SUMMARY OF REVENUES BY COLLEGE/AREA

FY 2018-2019

| College/Unit                            | State Appropriations | Government<br>Appropriations | Contracts &<br>Grants | Gifts & Private<br>Support | Investment<br>Income | Sales &<br>Services | Other     | Total      |
|-----------------------------------------|----------------------|------------------------------|-----------------------|----------------------------|----------------------|---------------------|-----------|------------|
| Alabama Ag Experimental Station         | 8,475,447            | 335,726                      | 576,000               |                            | 300,000              |                     | 176,000   | 10,063,173 |
| AES Research Center                     | 6,807,183            | 1,623,597                    |                       |                            |                      | 1,545,000           | 107,000   | 10,082,780 |
| College of Agriculture-AAES             | 12,828,358           | 2,891,922                    | 6,728,000             | 1,000,000                  | 60,000               | 735,000             | 1,153,000 | 25,396,280 |
| Clg of Science & Mathematics-AAES       | 739,804              | 204,433                      | 100,000               |                            |                      |                     | 27,000    | 1,071,237  |
| Sch of Forestry & Wildlife Science-AAES | 2,013,309            | 419,656                      | 2,460,000             |                            |                      |                     | 173,000   | 5,065,965  |
| College of Human Science-AAES           | 747,365              |                              | 2,356,887             |                            |                      |                     | 594,057   | 3,698,309  |
| College of Veterinary Medicine-AAES     | 426,112              |                              | 1,879,961             |                            |                      | 155,000             | 460,000   | 2,921,073  |
|                                         |                      |                              |                       |                            |                      |                     |           |            |
| Total Revenue Budget                    | 32,037,578           | 5,475,334                    | 14,100,848            | 1,000,000                  | 360,000              | 2,635,000           | 2,690,057 | 58,298,817 |

#### SUMMARY OF EXPENSES BY COLLEGE/AREA

FY 2018-2019

| College/Unit                            | Total Personnel | Other Operating Exp | Student Aid | Capital   | Indirect cost<br>Recovery | Intd'l Credits | Central Unit<br>Alloc | Bud Reserve | Total      |
|-----------------------------------------|-----------------|---------------------|-------------|-----------|---------------------------|----------------|-----------------------|-------------|------------|
| Alabama Ag Experimental Station         | 3,017,342       | 4,419,021           |             | 699,085   |                           | (55,680)       | 1,486,300             | 2,250,059   | 11,816,127 |
| AES Research Center                     | 4,099,346       | 4,030,010           |             | 200,470   |                           |                |                       |             | 8,329,826  |
| College of Agriculture-AAES             | 17,584,425      | 4,550,995           | 18,536      | 1,458,342 | 978,000                   | (2,868,401)    | 3,674,383             |             | 25,396,280 |
| Clg of Science & Mathematics-AAES       | 880,553         | 129,488             |             | 5,101     | 27,000                    | (57,624)       | 86,719                |             | 1,071,237  |
| Sch of Forestry & Wildlife Science-AAES | 3,832,219       | 1,207,027           |             | 27,000    | 119,719                   | (845,487)      | 725,487               |             | 5,065,965  |
| College of Human Science-AAES           | 1,705,674       | 1,398,578           |             |           | 594,057                   | (568,206)      | 568,206               |             | 3,698,309  |
| College of Veterinary Medicine-AAES     | 1,581,159       | 331,237             |             |           | 460,000                   |                | 548,677               |             | 2,921,073  |
|                                         |                 |                     |             |           |                           |                |                       |             |            |
| Total Expense Budget                    | 32,700,718      | 16,066,356          | 18,536      | 2,389,998 | 2,178,776                 | (4,395,398)    | 7,089,772             | 2,250,059   | 58,298,817 |