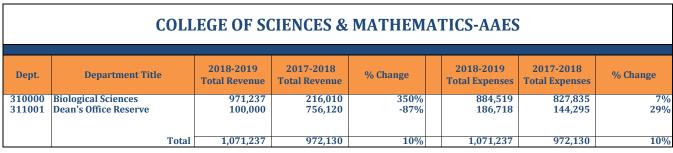

#### SUMMARY OF REVENUES BY COLLEGE/AREA

FY 2018-2019

| College/Unit                            | State Appropriations | Government<br>Appropriations | Contracts &<br>Grants | Gifts & Private<br>Support | Investment<br>Income | Sales &<br>Services | Other     | Total      |
|-----------------------------------------|----------------------|------------------------------|-----------------------|----------------------------|----------------------|---------------------|-----------|------------|
| Alabama Ag Experimental Station         | 8,475,447            | 335,726                      | 576,000               |                            | 300,000              |                     | 176,000   | 10,063,173 |
| AES Research Center                     | 6,807,183            | 1,623,597                    |                       |                            |                      | 1,545,000           | 107,000   | 10,082,780 |
| College of Agriculture-AAES             | 12,828,358           | 2,891,922                    | 6,728,000             | 1,000,000                  | 60,000               | 735,000             | 1,153,000 | 25,396,280 |
| Clg of Science & Mathematics-AAES       | 739,804              | 204,433                      | 100,000               |                            |                      |                     | 27,000    | 1,071,237  |
| Sch of Forestry & Wildlife Science-AAES | 2,013,309            | 419,656                      | 2,460,000             |                            |                      |                     | 173,000   | 5,065,965  |
| College of Human Science-AAES           | 747,365              |                              | 2,356,887             |                            |                      |                     | 594,057   | 3,698,309  |
| College of Veterinary Medicine-AAES     | 426,112              |                              | 1,879,961             |                            |                      | 155,000             | 460,000   | 2,921,073  |
|                                         |                      |                              |                       |                            |                      |                     |           |            |
| Total Revenue Budget                    | 32,037,578           | 5,475,334                    | 14,100,848            | 1,000,000                  | 360,000              | 2,635,000           | 2,690,057 | 58,298,817 |