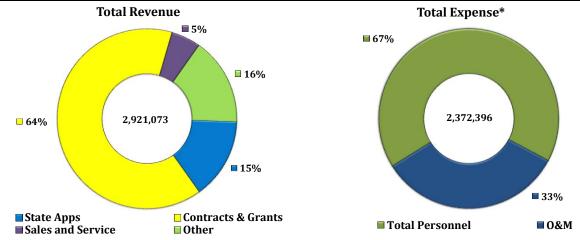

### **COLLEGE OF VETERINARY MEDICINE-AAES**

| Dept.  | Department Title   | 2018-2019<br>Total Revenue | 2017-2018<br>Total Revenue | % Change | 2018-2019<br>Total Expenses | 2017-2018<br>Total Expenses | % Change |
|--------|--------------------|----------------------------|----------------------------|----------|-----------------------------|-----------------------------|----------|
|        | Animal Health Rsch | 1,669,908                  | 3,295,183                  | -49%     | 1,165,084                   | 2,416,245                   | -52%     |
| 372001 | Animal Health Rsch |                            | 12,089                     | -100%    | 964,824                     | 891,027                     | 8%       |
|        | Pathobiology       | 4.054.465                  |                            |          | E04.46E                     |                             |          |
| 374001 | Adm-Vet Med-AES    | 1,251,165                  |                            |          | 791,165                     |                             |          |
|        |                    |                            |                            |          |                             |                             |          |
|        |                    |                            |                            |          |                             |                             |          |
|        |                    |                            |                            |          |                             |                             |          |
|        |                    |                            |                            |          |                             |                             |          |
|        | Total              | 2,921,073                  | 3,307,272                  | -12%     | 2,921,073                   | 3,307,272                   | -12%     |