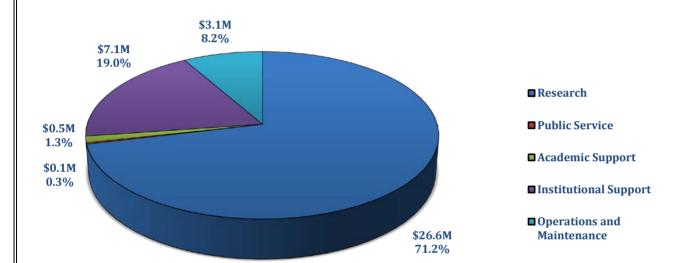

### **Unrestricted Expenses by Function**

#### SUMMARY OF EXPENSES BY COLLEGE/AREA

FY 2018-2019

| College/Unit                            | Total Personnel | Other Operating Exp | Student Aid | Capital   | Indirect cost<br>Recovery | Intd'l Credits | Central Unit<br>Alloc | Bud Reserve | Total      |
|-----------------------------------------|-----------------|---------------------|-------------|-----------|---------------------------|----------------|-----------------------|-------------|------------|
| Alabama Ag Experimental Station         | 3,017,342       | 4,419,021           |             | 699,085   |                           | (55,680)       | 1,486,300             | 2,250,059   | 11,816,127 |
| AES Research Center                     | 4,099,346       | 4,030,010           |             | 200,470   |                           |                |                       |             | 8,329,826  |
| College of Agriculture-AAES             | 17,584,425      | 4,550,995           | 18,536      | 1,458,342 | 978,000                   | (2,868,401)    | 3,674,383             |             | 25,396,280 |
| Clg of Science & Mathematics-AAES       | 880,553         | 129,488             |             | 5,101     | 27,000                    | (57,624)       | 86,719                |             | 1,071,237  |
| Sch of Forestry & Wildlife Science-AAES | 3,832,219       | 1,207,027           |             | 27,000    | 119,719                   | (845,487)      | 725,487               |             | 5,065,965  |
| College of Human Science-AAES           | 1,705,674       | 1,398,578           |             |           | 594,057                   | (568,206)      | 568,206               |             | 3,698,309  |
| College of Veterinary Medicine-AAES     | 1,581,159       | 331,237             |             |           | 460,000                   |                | 548,677               |             | 2,921,073  |
|                                         |                 |                     |             |           |                           |                |                       |             |            |
| Total Expense Budget                    | 32,700,718      | 16,066,356          | 18,536      | 2,389,998 | 2,178,776                 | (4,395,398)    | 7,089,772             | 2,250,059   | 58,298,817 |