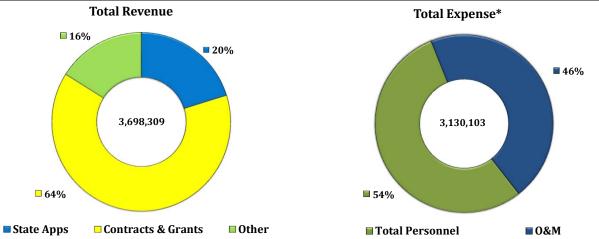

| COLLEGE OF HUMAN SCIENCES-AAES |                                                                                                                         |                                 |                                 |                 |                                                     |                                                     |                                 |  |  |  |
|--------------------------------|-------------------------------------------------------------------------------------------------------------------------|---------------------------------|---------------------------------|-----------------|-----------------------------------------------------|-----------------------------------------------------|---------------------------------|--|--|--|
| Dept.                          | Department Title                                                                                                        | 2018-2019<br>Total Revenue      | 2017-2018<br>Total Revenue      | % Change        | 2018-2019<br>Total Expenses                         | 2017-2018<br>Total Expenses                         | % Change                        |  |  |  |
| 352001<br>353004               | Consumer Affairs<br>Human Dev & Fam Stds<br>Nutrition & Food Sci<br>Human Science AES ICRE Hold<br>Human Sciences Admin | 2,356,887<br>594,057<br>747,365 | 2,104,000<br>547,180<br>709,526 | 12%<br>9%<br>5% | 99,171<br>2,690,835<br>221,973<br>594,057<br>92,273 | 94,431<br>2,418,498<br>214,801<br>90,000<br>542,976 | 5%<br>11%<br>3%<br>560%<br>-83% |  |  |  |
|                                | Total                                                                                                                   | 3,698,309                       | 3,360,706                       | 10%             | 3,698,309                                           | 3,360,706                                           | 10%                             |  |  |  |