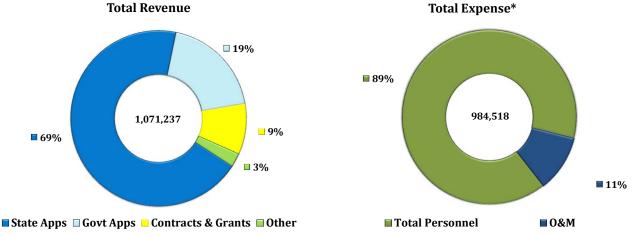

#### SUMMARY OF REVENUES BY COLLEGE/AREA

FY 2018-2019

| College/Unit                            | State Appropriations | Government<br>Appropriations | Contracts &<br>Grants | Gifts & Private<br>Support | Investment<br>Income | Sales &<br>Services | Other     | Total      |
|-----------------------------------------|----------------------|------------------------------|-----------------------|----------------------------|----------------------|---------------------|-----------|------------|
| Alabama Ag Experimental Station         | 8,475,447            | 335,726                      | 576,000               |                            | 300,000              |                     | 176,000   | 10,063,173 |
| AES Research Center                     | 6,807,183            | 1,623,597                    |                       |                            |                      | 1,545,000           | 107,000   | 10,082,780 |
| College of Agriculture-AAES             | 12,828,358           | 2,891,922                    | 6,728,000             | 1,000,000                  | 60,000               | 735,000             | 1,153,000 | 25,396,280 |
| Clg of Science & Mathematics-AAES       | 739,804              | 204,433                      | 100,000               |                            |                      |                     | 27,000    | 1,071,237  |
| Sch of Forestry & Wildlife Science-AAES | 2,013,309            | 419,656                      | 2,460,000             |                            |                      |                     | 173,000   | 5,065,965  |
| College of Human Science-AAES           | 747,365              |                              | 2,356,887             |                            |                      |                     | 594,057   | 3,698,309  |
| College of Veterinary Medicine-AAES     | 426,112              |                              | 1,879,961             |                            |                      | 155,000             | 460,000   | 2,921,073  |
|                                         |                      |                              |                       |                            |                      |                     |           |            |
| Total Revenue Budget                    | 32,037,578           | 5,475,334                    | 14,100,848            | 1,000,000                  | 360,000              | 2,635,000           | 2,690,057 | 58,298,817 |