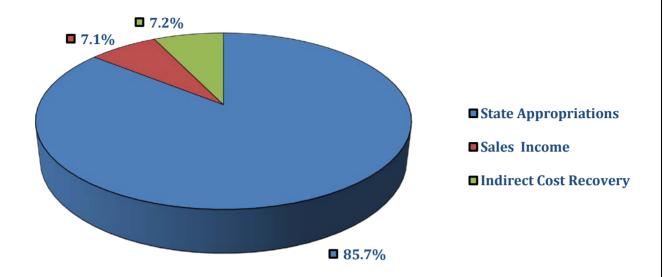

## Alabama Agricultural Experiment Station Unrestricted 2018-2019 Estimated Revenue

### **SUMMARY OF REVENUE**

ALABAMA AGRICULTURAL EXPERIMENT STATION

OCTOBER 1, 2018-SEPTEMBER 30, 2019

| SOURCE OF FUNDING                                                 | 2018-2019<br>ESTIMATED<br>REVENUE<br>TOTAL | 2017-2018<br>REVENUE<br>TOTAL               | PERCENT<br>CHANGE | PERCENT<br>TO TOTAL |
|-------------------------------------------------------------------|--------------------------------------------|---------------------------------------------|-------------------|---------------------|
| I. <u>UNRESTRICTED FUNDS</u>                                      |                                            |                                             |                   |                     |
| A. State Appropriations                                           | 32,037,578                                 | 31,524,293                                  | 1.63%             | 54.95%              |
| B. Other Income                                                   |                                            |                                             |                   |                     |
| Sales Income<br>Indirect Cost Recovery                            | 2,635,000<br>2,690,057                     | 1,350,000<br>5,773,280                      |                   |                     |
| Total Other Income                                                | 5,325,057                                  | 7,123,280                                   | -25.24%           | 9.13%               |
| TOTAL UNRESTRICTED FUNDS                                          | 37,362,635                                 | 38,647,573                                  | -3.32%            | 64.09%              |
| II. RESTRICTED FUNDS  A. Federal Appropriations                   |                                            |                                             |                   |                     |
| Hatch<br>Multistate Research<br>McIntire-Stennis<br>Animal Health | 3,868,418<br>1,187,260<br>419,656          | 3,883,638<br>1,184,631<br>364,486<br>29,277 |                   |                     |
| Total Federal Appropriations                                      | 5,475,334                                  | 5,462,032                                   | 0.24%             | 9.39%               |
| B. Grants and Contracts                                           | 14,100,848                                 | 19,248,654                                  | -26.74%           | 24.19%              |
| C. Gifts and Private Support                                      | 1,000,000                                  |                                             |                   |                     |
| D. Investments                                                    | 360,000                                    | 350,000                                     | 2.86%             | 0.62%               |
| TOTAL RESTRICTED FUNDS                                            | 20,936,182                                 | 25,060,686                                  | -16.46%           | 35.91%              |
| TOTAL REVENUES                                                    | 58,298,817                                 | 63,708,259                                  | -8.49%            | 100.00%             |
|                                                                   |                                            |                                             |                   |                     |