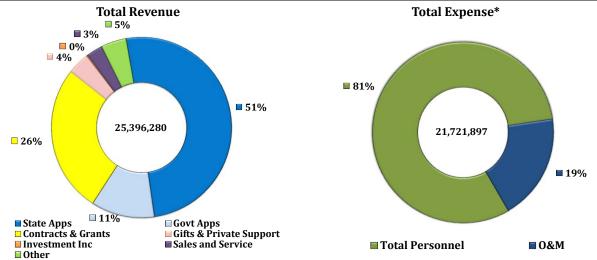

#### SUMMARY OF REVENUES BY COLLEGE/AREA

FY 2018-2019

| College/Unit                            | State Appropriations | Government<br>Appropriations | Contracts &<br>Grants | Gifts & Private<br>Support | Investment<br>Income | Sales &<br>Services | Other     | Total      |
|-----------------------------------------|----------------------|------------------------------|-----------------------|----------------------------|----------------------|---------------------|-----------|------------|
| Alabama Ag Experimental Station         | 8,475,447            | 335,726                      | 576,000               |                            | 300,000              |                     | 176,000   | 10,063,173 |
| AES Research Center                     | 6,807,183            | 1,623,597                    |                       |                            |                      | 1,545,000           | 107,000   | 10,082,780 |
| College of Agriculture-AAES             | 12,828,358           | 2,891,922                    | 6,728,000             | 1,000,000                  | 60,000               | 735,000             | 1,153,000 | 25,396,280 |
| Clg of Science & Mathematics-AAES       | 739,804              | 204,433                      | 100,000               |                            |                      |                     | 27,000    | 1,071,237  |
| Sch of Forestry & Wildlife Science-AAES | 2,013,309            | 419,656                      | 2,460,000             |                            |                      |                     | 173,000   | 5,065,965  |
| College of Human Science-AAES           | 747,365              |                              | 2,356,887             |                            |                      |                     | 594,057   | 3,698,309  |
| College of Veterinary Medicine-AAES     | 426,112              |                              | 1,879,961             |                            |                      | 155,000             | 460,000   | 2,921,073  |
|                                         |                      |                              |                       |                            |                      |                     |           |            |
| Total Revenue Budget                    | 32,037,578           | 5,475,334                    | 14,100,848            | 1,000,000                  | 360,000              | 2,635,000           | 2,690,057 | 58,298,817 |

#### **COLLEGE OF AGRICULTURE-AAES**

| Dept.  | Department Title          | 2018-2019<br>Total Revenue | 2017-2018<br>Total Revenue | % Change | 2018-2019<br>Total Expenses | 2017-2018<br>Total Expenses | % Change |
|--------|---------------------------|----------------------------|----------------------------|----------|-----------------------------|-----------------------------|----------|
| 302409 | Agriculture Research      | 21,594,358                 | 26,221,564                 | -18%     | 10,481,160                  | 11,605,461                  | -10%     |
| 302501 | Ag Econ & Rural Soc       | 239,406                    |                            | 0%       | 1,005,980                   | 935,363                     | 8%       |
| 302601 | Biosystems Engineering    | 367,356                    |                            | 0%       | 1,385,246                   | 1,305,823                   | 6%       |
| 302807 | Crop, Soil & Env Sci      | 341,727                    | 100,000                    | 242%     | 1,722,175                   | 1,761,900                   | -2%      |
| 302825 | ICRE-Ag Rn & Sls          |                            |                            | 0%       |                             | 222,149                     | -100%    |
| 303207 | Animal Sciences           | 694,247                    | 400,000                    | 74%      | 1,963,516                   | 1,985,801                   | -1%      |
| 303500 | Fisheries, Aqua & Aqu Sci | 610,343                    | 210,000                    | 191%     | 2,996,715                   | 2,792,061                   | 7%       |
| 303533 | ICRE- Fsh & Ald           |                            |                            | 0%       |                             | 405,473                     | -100%    |
| 303802 | Horticulture              | 216,880                    |                            | 0%       | 1,496,130                   | 1,482,570                   | 1%       |
|        | Poultry Science           | 814,335                    | 160,000                    | 409%     | 2,611,185                   | 2,607,351                   | 0%       |
| 304110 | ICRE-Poultry              |                            |                            | 0%       |                             | 99,636                      | -100%    |
|        | Entom & Plant Path        | 417,628                    |                            | 0%       | 1,629,173                   | 1,658,431                   | -2%      |
| 304518 | ICRE-Entomlg              |                            |                            | 0%       |                             | 124,545                     | -100%    |
| 304851 | International Ag          |                            |                            | 0%       | 75,000                      | 75,000                      | 0%       |
|        | Bioenergy-Biproducts      |                            |                            | 0%       | 15,000                      | 15,000                      | 0%       |
| 305500 | Water Resources           | 100,000                    |                            | 0%       | 15,000                      | 15,000                      | 0%       |
|        |                           |                            |                            |          |                             |                             |          |
|        | Total                     | 25,396,280                 | 27,091,564                 | -6%      | 25,396,280                  | 27,091,564                  | -6%      |