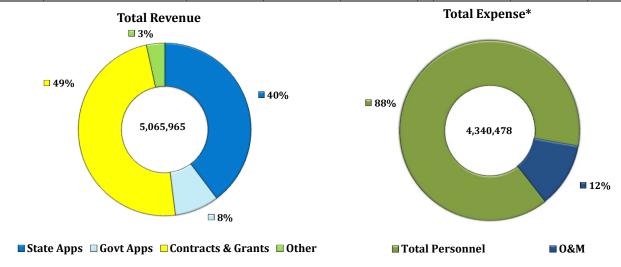

#### SUMMARY OF REVENUES BY COLLEGE/AREA

FY 2018-2019

| College/Unit                            | State Appropriations | Government<br>Appropriations | Contracts &<br>Grants | Gifts & Private<br>Support | Investment<br>Income | Sales &<br>Services | Other     | Total      |
|-----------------------------------------|----------------------|------------------------------|-----------------------|----------------------------|----------------------|---------------------|-----------|------------|
| Alabama Ag Experimental Station         | 8,475,447            | 335,726                      | 576,000               |                            | 300,000              |                     | 176,000   | 10,063,173 |
| AES Research Center                     | 6,807,183            | 1,623,597                    |                       |                            |                      | 1,545,000           | 107,000   | 10,082,780 |
| College of Agriculture-AAES             | 12,828,358           | 2,891,922                    | 6,728,000             | 1,000,000                  | 60,000               | 735,000             | 1,153,000 | 25,396,280 |
| Clg of Science & Mathematics-AAES       | 739,804              | 204,433                      | 100,000               |                            |                      |                     | 27,000    | 1,071,237  |
| Sch of Forestry & Wildlife Science-AAES | 2,013,309            | 419,656                      | 2,460,000             |                            |                      |                     | 173,000   | 5,065,965  |
| College of Human Science-AAES           | 747,365              |                              | 2,356,887             |                            |                      |                     | 594,057   | 3,698,309  |
| College of Veterinary Medicine-AAES     | 426,112              |                              | 1,879,961             |                            |                      | 155,000             | 460,000   | 2,921,073  |
|                                         |                      |                              |                       |                            |                      |                     |           |            |
| Total Revenue Budget                    | 32,037,578           | 5,475,334                    | 14,100,848            | 1,000,000                  | 360,000              | 2,635,000           | 2,690,057 | 58,298,817 |

#### SCHOOL OF FORESTRY AND WILDLIFE SCIENCES-AAES

| Dept.                                | Department Title                                                                                                 | 2018-2019<br>Total Revenue      | 2017-2018<br>Total Revenue | % Change   | 2018-2019<br>Total Expenses                                  | 2017-2018<br>Total Expenses               | % Change                 |
|--------------------------------------|------------------------------------------------------------------------------------------------------------------|---------------------------------|----------------------------|------------|--------------------------------------------------------------|-------------------------------------------|--------------------------|
| 341141<br>341003<br>341004<br>341002 | Forestry Admin<br>McIntire Stennis<br>Forestry Auxiliary<br>Wildlife<br>Forestry-Vehicle-SC<br>ICRE-Forestry-AES | 419,656<br>4,473,309<br>173,000 | 364,486<br>4,870,095       | 15%<br>-8% | 70,054<br>419,656<br>4,476,868<br>18,000<br>28,106<br>53,281 | 103,450<br>364,485<br>4,748,646<br>18,000 | -32%<br>15%<br>-6%<br>0% |
|                                      | Total                                                                                                            | 5,065,965                       | 5,234,581                  | -3%        | 5,065,965                                                    | 5,234,581                                 | -3%                      |