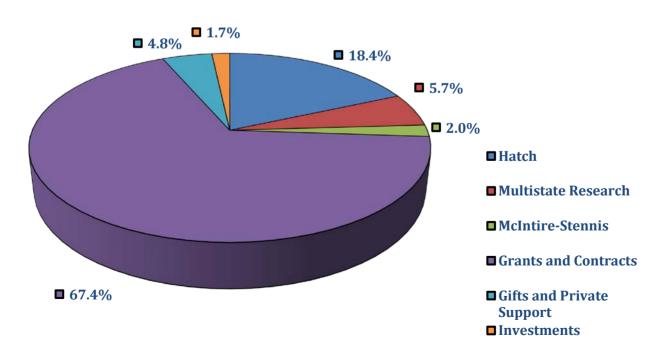

### Restricted 2018-2019 Estimated Revenue

### **SUMMARY OF REVENUE**

ALABAMA AGRICULTURAL EXPERIMENT STATION

OCTOBER 1, 2018-SEPTEMBER 30, 2019

| SOURCE OF FUNDING                                                 | 2018-2019<br>ESTIMATED<br>REVENUE<br>TOTAL | 2017-2018<br>REVENUE<br>TOTAL               | PERCENT<br>CHANGE | PERCENT<br>TO TOTAL |
|-------------------------------------------------------------------|--------------------------------------------|---------------------------------------------|-------------------|---------------------|
| I. <u>UNRESTRICTED FUNDS</u>                                      |                                            |                                             |                   |                     |
| A. State Appropriations                                           | 32,037,578                                 | 31,524,293                                  | 1.63%             | 54.95%              |
| B. Other Income                                                   |                                            |                                             |                   |                     |
| Sales Income<br>Indirect Cost Recovery                            | 2,635,000<br>2,690,057                     | 1,350,000<br>5,773,280                      |                   |                     |
| Total Other Income                                                | 5,325,057                                  | 7,123,280                                   | -25.24%           | 9.13%               |
| TOTAL UNRESTRICTED FUNDS                                          | 37,362,635                                 | 38,647,573                                  | -3.32%            | 64.09%              |
| II. RESTRICTED FUNDS  A. Federal Appropriations                   |                                            |                                             |                   |                     |
| Hatch<br>Multistate Research<br>McIntire-Stennis<br>Animal Health | 3,868,418<br>1,187,260<br>419,656          | 3,883,638<br>1,184,631<br>364,486<br>29,277 |                   |                     |
| Total Federal Appropriations                                      | 5,475,334                                  | 5,462,032                                   | 0.24%             | 9.39%               |
| B. Grants and Contracts                                           | 14,100,848                                 | 19,248,654                                  | -26.74%           | 24.19%              |
| C. Gifts and Private Support                                      | 1,000,000                                  |                                             |                   |                     |
| D. Investments                                                    | 360,000                                    | 350,000                                     | 2.86%             | 0.62%               |
| TOTAL RESTRICTED FUNDS                                            | 20,936,182                                 | 25,060,686                                  | -16.46%           | 35.91%              |
| TOTAL REVENUES                                                    | 58,298,817                                 | 63,708,259                                  | -8.49%            | 100.00%             |
|                                                                   |                                            |                                             |                   |                     |