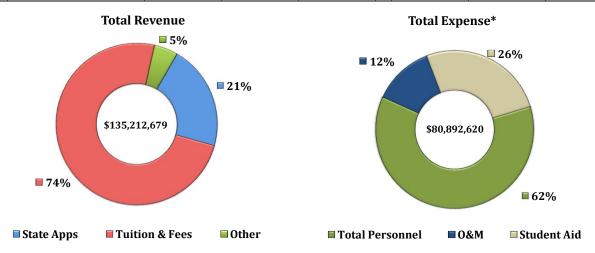

#### **COLLEGE OF LIBERAL ARTS**

| Dept.  | Department Title    | 2017-2018<br>Total Revenue | 2016-2017<br>Total Revenue | % Change | 2017-2018<br>Total Expenses | 2016-2017<br>Total Expenses | % Change |
|--------|---------------------|----------------------------|----------------------------|----------|-----------------------------|-----------------------------|----------|
| 123600 | Economics           | 4,865                      | 1,650                      | 195%     | 3,026,166                   | 2,663,821                   | 14%      |
| 134001 | Communication       | 37,000                     |                            |          | 3,137,520                   | 3,043,131                   | 3%       |
| 134100 | Comm Disorders      | 52,312                     | 9,325                      | 461%     | 1,847,696                   | 1,750,934                   | 6%       |
| 134101 | S & H Clinic        | 352,000                    | 511,984                    | -31%     | 352,000                     | 510,064                     | -31%     |
| 134150 | Pebble Hill         | 20,000                     | 4,620                      | 333%     | 170,417                     | 104,015                     | 64%      |
| 134250 | English             | 117,440                    | 121,320                    | -3%      | 6,875,358                   | 6,324,015                   | 9%       |
| 134300 | Foreign Language    | 735,776                    | 759,840                    | -3%      | 3,970,125                   | 4,170,610                   | -5%      |
| 134350 | History             |                            | 1,375                      | -100%    | 3,066,849                   | 3,363,240                   | -9%      |
| 134500 | Administration      | 133,303,399                | 128,571,222                | 4%       | 94,433,365                  | 90,657,220                  | 4%       |
| 134550 | Philosophy          | 11,910                     |                            |          | 2,384,191                   | 2,110,918                   | 13%      |
| 134601 | Political Science   | 39,994                     | 12,500                     | 220%     | 3,325,475                   | 3,316,270                   | 0%       |
| 134701 | Psychology          | 177,045                    | 217,750                    | -19%     | 4,145,525                   | 4,238,320                   | -2%      |
| 134900 | Sociology           | 37,938                     | 12,945                     | 193%     | 2,000,929                   | 1,835,829                   | 9%       |
| 135050 | Art                 | 43,000                     | 106,600                    | -60%     | 1,685,949                   | 1,854,174                   | -9%      |
| 135100 | Band                | 94,000                     | 94,000                     |          | 377,454                     | 353,454                     | 7%       |
| 135150 | Music               | 156,000                    | 100,000                    | 56%      | 2,506,434                   | 2,425,574                   | 3%       |
| 135200 | Theatre             | 30,000                     | 39,560                     | -24%     | 1,875,226                   | 1,811,102                   | 4%       |
| 182302 | AU Band Sch & Equip |                            |                            |          | 32,000                      | 32,000                      |          |
|        | Total               | 135,212,679                | 130,564,691                | 4%       | 135,212,679                 | 130,564,691                 | 4%       |