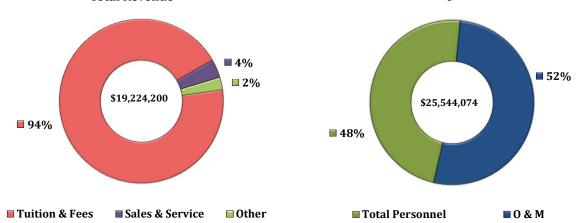

# AUBURN UNIVERSITY OPERATING BUDGET Summary of Revenues by College/Area FY 2017-2018

|                                      | 500         | 510            | 530                   | 540                        | 550                  | 560             | 570         |               |
|--------------------------------------|-------------|----------------|-----------------------|----------------------------|----------------------|-----------------|-------------|---------------|
| College/Unit                         | State Apps  | Tuition & Fees | Contracts &<br>Grants | Gifts & Private<br>Support | Investment<br>Income | Sales & Service | Other       | Total Revenue |
| College of Agriculture               | 10,986,522  | 14,864,023     |                       | 5,500,000                  | 713,500              | 250,000         | 220,000     | 32,534,045    |
| College Arch Design and Construction | 4,968,982   | 25,310,121     | 60,000                | 1,393,000                  | 501,000              | 85,000          | 1,079,284   | 33,397,387    |
| College of Business                  | 14,709,257  | 77,486,054     | 1,527,414             | 1,200,000                  | 2,119,904            | 593,000         | 1,052,586   | 98,688,215    |
| College of Education                 | 13,772,054  | 38,936,540     | 2,320,000             | 520,000                    | 172,000              | 207,000         | 308,000     | 56,235,594    |
| Samuel Ginn Col of Engineering       | 31,161,473  | 63,924,684     | 18,973,987            | 3,135,802                  | 2,605,154            | 1,179,058       | 6,254,817   | 127,234,975   |
| School of Forestry & Wildlife Sci    | 3,222,708   | 3,651,030      | 500,000               | 290,000                    | 410,000              | 300,000         | 200,000     | 8,573,738     |
| College of Human Sciences            | 8,634,522   | 19,319,027     | 4,700,000             | 1,096,662                  | 380,621              | 56,963          | 3,845,820   | 38,033,615    |
| College of Liberal Arts              | 28,384,481  | 100,369,049    | 3,224,384             | 576,395                    | 567,124              | 544,840         | 1,546,406   | 135,212,679   |
| School of Nursing                    | 3,344,622   | 12,250,190     | 675                   | 75,000                     | 53,122               | 202,166         | 26,550      | 15,952,325    |
| School of Pharmacy                   | 4,399,270   | 16,597,001     | 4,821,083             | 53,939                     | 194,234              | 169,096         | 5,696,430   | 31,931,053    |
| College of Sciences & Math           | 28,311,629  | 76,449,363     | 8,485,000             | 511,000                    | 340,000              | 719,000         | 2,400,250   | 117,216,242   |
| College of Veterinary Medicine       | 5,774,711   | 23,971,977     | 2,645,320             | 1,255,000                  | 1,854,000            | 14,984,000      | 727,000     | 51,212,008    |
| Provost and VP Academic Affair       |             | 8,441,630      | 1,502,880             | 388,690                    | 191,436              | 168,750         | 1,233,057   | 11,926,443    |
| Graduate Studies                     |             | 883,135        |                       | 37,000                     | 10,000               | 380,000         |             | 1,310,135     |
| Office of Inclusion and Diversity    |             |                |                       |                            |                      |                 |             |               |
| Jule Collins Smith Museum            |             |                | 10,000                | 325,000                    | 168,000              | 84,500          | 87,500      | 675,000       |
| AU Performing Arts Center            |             |                |                       |                            |                      |                 |             |               |
| Library                              |             |                |                       | 300,000                    | 190,000              | 66,000          | 41,000      | 597,000       |
| Assoc Prov & VP for Outreach         |             |                |                       |                            | 56,500               | 521,000         | 5,620,000   | 6,197,500     |
| VP for Research and Economic Dev     |             |                |                       | 1,000                      | 115,000              | 960,000         | 4,000       | 1,080,000     |
| Undergraduate Studies                | 5,000,000   | 880,000        | 70,000                | 750,000                    |                      | 232,000         | 3,525,000   | 10,457,000    |
| Office of the President              |             |                |                       |                            | 100,000              |                 |             | 100,000       |
| Chief Information Office             |             | 25,000         |                       |                            |                      | 9,849,000       | 3,692,000   | 13,566,000    |
| Vice President for Alumni Affairs    |             |                |                       |                            |                      |                 |             |               |
| Asst VP Communication & Mkt          |             |                |                       |                            |                      | 96,000          | 112,000     | 208,000       |
| Vice President for Development       |             |                |                       |                            | 750,000              |                 |             | 750,000       |
| Enrollment Services                  |             |                |                       | 3,500,000                  | 6,500,000            | 30,000          | 1,100,000   | 11,130,000    |
| Director Intercollegiate Athletics   |             | 5,097,600      |                       | 15,031,899                 | 410                  | 83,696,239      | 13,881,551  | 117,707,699   |
| Vice President Student Affairs       |             | 18,054,000     |                       | 160,000                    | 45,000               | 698,000         | 267,200     | 19,224,200    |
| Executive Vice President             |             | 1,433,700      |                       |                            |                      | 451,000         | 3,800,000   | 5,684,700     |
| Asst VP for Auxiliary Services       |             | 8,124,300      |                       |                            |                      | 22,026,814      | 42,442,337  | 72,593,451    |
| VP for Bus-Fin & CFO                 |             |                | 15,500,000            | 2,600,000                  | 5,520,000            |                 | 1,060,000   | 24,680,000    |
| Asst Vice President Facilities       |             |                |                       |                            |                      |                 | 80,000      | 80,000        |
| Risk Management & Safety             |             |                |                       |                            | 250,000              | 3,000           |             | 253,000       |
| Total Revenue                        | 162,670,231 | 516,068,424    | 64,340,743            | 38,700,387                 | 23,807,005           | 138,552,426     | 100,302,788 | 1,044,442,004 |

#### SUMMARY OF EXPENSES BY COLLEGE/AREA WITHOUT NET MEF/CENTRAL UNIT ALLOCATIONS

FV 2017-2018

|                                      |             |            | FY 2017-      |                               |             |              |            |                            |
|--------------------------------------|-------------|------------|---------------|-------------------------------|-------------|--------------|------------|----------------------------|
|                                      | 600         | 610        | 620           | 700                           | 730         | Multi        | 800        | T-t-1 Oti                  |
| College/Unit                         | Salaries    | Wages      | Emp. Benefits | Operations and<br>Maintenance | Student Aid | Other        | Transfers  | Total Operating<br>Expense |
| College of Agriculture               | 8,505,701   | 979,998    | 4,931,325     | 6,819,987                     | 4,510,428   | 4,642,584    |            | 30,390,023                 |
| College Arch Design and Construction | 10,456,069  | 1,192,419  | 3,915,615     | 5,281,345                     | 3,741,271   |              |            | 24,586,719                 |
| College of Business                  | 24,116,200  | 1,550,780  | 8,882,100     | 10,417,330                    | 11,212,249  | 6,464,925    |            | 62,643,584                 |
| College of Education                 | 13,911,425  | 1,101,582  | 7,861,574     | 5,129,783                     | 8,733,392   | (10,420)     |            | 36,727,336                 |
| Samuel Ginn Col of Engineering       | 40,489,014  | 3,017,154  | 17,551,966    | 27,570,653                    | 14,027,098  | (3,106,252)  |            | 99,549,633                 |
| School of Forestry & Wildlife Sci    | 3,087,416   | 367,862    | 1,582,823     | 1,698,026                     | 1,123,664   | 822,693      |            | 8,682,484                  |
| College of Human Sciences            | 9,401,589   | 1,345,076  | 3,913,305     | 8,350,260                     | 4,045,772   | 83,660       |            | 27,139,662                 |
| College of Liberal Arts              | 34,218,099  | 2,134,488  | 13,391,595    | 8,269,830                     | 21,084,740  | 1,793,868    |            | 80,892,620                 |
| School of Nursing                    | 3,976,354   | 627,773    | 1,417,557     | 738,327                       | 1,584,733   | 550,696      |            | 8,895,440                  |
| School of Pharmacy                   | 13,547,931  | 878,950    | 4,693,304     | 10,943,778                    | 439,297     | 484,088      |            | 30,987,348                 |
| College of Sciences & Math           | 27,508,515  | 2,123,433  | 10,962,250    | 9,047,046                     | 16,888,055  | 3,364,812    |            | 69,894,111                 |
| College of Veterinary Medicine       | 25,369,974  | 8,486,152  | 10,029,710    | 14,187,122                    | 585,888     | (1,920,882)  |            | 56,737,964                 |
| Provost and VP Academic Affair       | 6,278,333   | 2,530,933  | 2,663,744     | 13,255,324                    | 1,283,237   | 863,500      |            | 26,875,071                 |
| Graduate Studies                     | 1,022,611   | 149,625    | 362,718       | 387,984                       | 35,177      |              |            | 1,958,115                  |
| Office of Inclusion and Diversity    | 1,482,022   | 165,331    | 462,528       | 384,578                       |             |              |            | 2,494,459                  |
| Jule Collins Smith Museum            | 758,350     | 270,198    | 319,795       | 738,908                       |             |              |            | 2,087,251                  |
| AU Performing Arts Center            | 180,000     |            | 55,980        | 471,920                       |             |              |            | 707,900                    |
| Library                              | 4,144,669   | 1,889,478  | 1,699,819     | 9,258,808                     |             |              |            | 16,992,774                 |
| Assoc Prov & VP for Outreach         | 3,229,471   | 620,596    | 1,121,901     | 3,876,634                     |             |              |            | 8,848,602                  |
| VP for Research and Economic Dev     | 4,482,330   | 840,155    | 1,642,824     | 4,274,805                     |             | (234,483)    |            | 11,005,631                 |
| Undergraduate Studies                | 3,945,590   | 1,380,491  | 1,476,293     | 9,976,928                     |             | (111,304)    |            | 16,667,998                 |
| Office of the President              | 4,967,151   | 298,793    | 1,860,664     | 2,145,064                     |             | (71,100)     |            | 9,200,572                  |
| Vice President for Alumni Affairs    | 1,273,353   | 439,336    | 530,362       | 684,056                       |             | (1,117,852)  |            | 1,809,255                  |
| Asst VP Communication & Mkt          | 1,041,531   | 680,551    | 525,737       | 670,626                       |             | (15,000)     |            | 2,903,445                  |
| Vice President for Development       | 6,807,250   | 509,882    | 2,275,008     | 6,132,330                     |             | (7,195,512)  |            | 8,528,958                  |
| Enrollment Services                  | 2,203,257   | 802,844    | 899,096       | 1,678,752                     | 10,000,000  |              |            | 15,583,949                 |
| Chief Information Office             | 10,700,478  | 1,086,680  | 3,522,369     | 16,987,292                    |             | 1,733,340    |            | 34,030,159                 |
| Director Intercollegiate Athletics   | 24,761,434  | 3,988,671  | 7,466,543     | 43,800,400                    | 18,474,750  | (220,370)    | 12,730,203 | 111,001,631                |
| Vice President Student Affairs       | 6,529,357   | 3,228,471  | 2,496,286     | 7,067,767                     |             | (1,087,579)  | 7,309,772  | 25,544,074                 |
| Executive Vice President             | 2,145,733   | 1,163,709  | 1,001,173     | 16,198,817                    |             | 751,500      |            | 21,260,932                 |
| Asst VP for Auxiliary Services       | 3,380,676   | 4,347,014  | 2,177,365     | 41,789,685                    |             | 4,526,934    | 12,802,086 | 69,023,760                 |
| VP for Bus-Fin & CFO                 | 6,921,246   | 13,147,199 | 8,566,608     | 7,599,804                     | 15,285,000  | (11,746,807) | 16,940,000 | 56,713,050                 |
| Asst Vice President Facilities       | 10,296,825  | 14,280,043 | 7,565,098     | 41,483,384                    |             | (4,663,901)  |            | 68,961,449                 |
| Risk Management & Safety             | 1,839,899   | 336,490    | 676,857       | 3,337,525                     |             | (578,814)    |            | 5,611,957                  |
|                                      |             |            |               |                               |             |              |            |                            |
| Total Operating Expense Budget       | 322,979,853 | 75,962,157 | 138,501,892   | 340,654,878                   | 133,054,751 | (5,997,676)  | 49,782,061 | 1,054,937,916              |