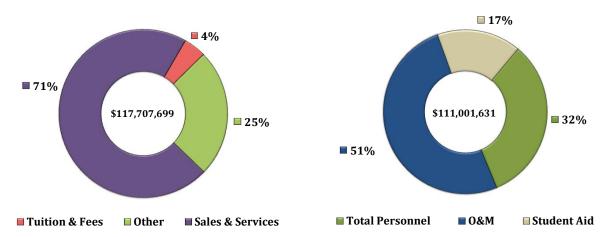

# AUBURN UNIVERSITY OPERATING BUDGET Summary of Revenues by College/Area FY 2017-2018

|                                      | 500         | 510            | 530                   | 540                        | 550                  | 560             | 570         |               |
|--------------------------------------|-------------|----------------|-----------------------|----------------------------|----------------------|-----------------|-------------|---------------|
| College/Unit                         | State Apps  | Tuition & Fees | Contracts &<br>Grants | Gifts & Private<br>Support | Investment<br>Income | Sales & Service | Other       | Total Revenue |
| College of Agriculture               | 10,986,522  | 14,864,023     |                       | 5,500,000                  | 713,500              | 250,000         | 220,000     | 32,534,045    |
| College Arch Design and Construction | 4,968,982   | 25,310,121     | 60,000                | 1,393,000                  | 501,000              | 85,000          | 1,079,284   | 33,397,387    |
| College of Business                  | 14,709,257  | 77,486,054     | 1,527,414             | 1,200,000                  | 2,119,904            | 593,000         | 1,052,586   | 98,688,215    |
| College of Education                 | 13,772,054  | 38,936,540     | 2,320,000             | 520,000                    | 172,000              | 207,000         | 308,000     | 56,235,594    |
| Samuel Ginn Col of Engineering       | 31,161,473  | 63,924,684     | 18,973,987            | 3,135,802                  | 2,605,154            | 1,179,058       | 6,254,817   | 127,234,975   |
| School of Forestry & Wildlife Sci    | 3,222,708   | 3,651,030      | 500,000               | 290,000                    | 410,000              | 300,000         | 200,000     | 8,573,738     |
| College of Human Sciences            | 8,634,522   | 19,319,027     | 4,700,000             | 1,096,662                  | 380,621              | 56,963          | 3,845,820   | 38,033,615    |
| College of Liberal Arts              | 28,384,481  | 100,369,049    | 3,224,384             | 576,395                    | 567,124              | 544,840         | 1,546,406   | 135,212,679   |
| School of Nursing                    | 3,344,622   | 12,250,190     | 675                   | 75,000                     | 53,122               | 202,166         | 26,550      | 15,952,325    |
| School of Pharmacy                   | 4,399,270   | 16,597,001     | 4,821,083             | 53,939                     | 194,234              | 169,096         | 5,696,430   | 31,931,053    |
| College of Sciences & Math           | 28,311,629  | 76,449,363     | 8,485,000             | 511,000                    | 340,000              | 719,000         | 2,400,250   | 117,216,242   |
| College of Veterinary Medicine       | 5,774,711   | 23,971,977     | 2,645,320             | 1,255,000                  | 1,854,000            | 14,984,000      | 727,000     | 51,212,008    |
| Provost and VP Academic Affair       |             | 8,441,630      | 1,502,880             | 388,690                    | 191,436              | 168,750         | 1,233,057   | 11,926,443    |
| Graduate Studies                     |             | 883,135        |                       | 37,000                     | 10,000               | 380,000         |             | 1,310,135     |
| Office of Inclusion and Diversity    |             |                |                       |                            |                      |                 |             |               |
| Jule Collins Smith Museum            |             |                | 10,000                | 325,000                    | 168,000              | 84,500          | 87,500      | 675,000       |
| AU Performing Arts Center            |             |                |                       |                            |                      |                 |             |               |
| Library                              |             |                |                       | 300,000                    | 190,000              | 66,000          | 41,000      | 597,000       |
| Assoc Prov & VP for Outreach         |             |                |                       |                            | 56,500               | 521,000         | 5,620,000   | 6,197,500     |
| VP for Research and Economic Dev     |             |                |                       | 1,000                      | 115,000              | 960,000         | 4,000       | 1,080,000     |
| Undergraduate Studies                | 5,000,000   | 880,000        | 70,000                | 750,000                    |                      | 232,000         | 3,525,000   | 10,457,000    |
| Office of the President              |             |                |                       |                            | 100,000              |                 |             | 100,000       |
| Chief Information Office             |             | 25,000         |                       |                            |                      | 9,849,000       | 3,692,000   | 13,566,000    |
| Vice President for Alumni Affairs    |             |                |                       |                            |                      |                 |             |               |
| Asst VP Communication & Mkt          |             |                |                       |                            |                      | 96,000          | 112,000     | 208,000       |
| Vice President for Development       |             |                |                       |                            | 750,000              |                 |             | 750,000       |
| Enrollment Services                  |             |                |                       | 3,500,000                  | 6,500,000            | 30,000          | 1,100,000   | 11,130,000    |
| Director Intercollegiate Athletics   |             | 5,097,600      |                       | 15,031,899                 | 410                  | 83,696,239      | 13,881,551  | 117,707,699   |
| Vice President Student Affairs       |             | 18,054,000     |                       | 160,000                    | 45,000               | 698,000         | 267,200     | 19,224,200    |
| Executive Vice President             |             | 1,433,700      |                       |                            |                      | 451,000         | 3,800,000   | 5,684,700     |
| Asst VP for Auxiliary Services       |             | 8,124,300      |                       |                            |                      | 22,026,814      | 42,442,337  | 72,593,451    |
| VP for Bus-Fin & CFO                 |             |                | 15,500,000            | 2,600,000                  | 5,520,000            |                 | 1,060,000   | 24,680,000    |
| Asst Vice President Facilities       |             |                |                       |                            |                      |                 | 80,000      | 80,000        |
| Risk Management & Safety             |             |                |                       |                            | 250,000              | 3,000           |             | 253,000       |
| Total Revenue                        | 162,670,231 | 516,068,424    | 64,340,743            | 38,700,387                 | 23,807,005           | 138,552,426     | 100,302,788 | 1,044,442,004 |

#### SUMMARY OF EXPENSES BY COLLEGE/AREA WITHOUT NET MEF/CENTRAL UNIT ALLOCATIONS

FV 2017-2018

|                                      |             |            | FY 2017-      |                               |             |              |            |                            |
|--------------------------------------|-------------|------------|---------------|-------------------------------|-------------|--------------|------------|----------------------------|
|                                      | 600         | 610        | 620           | 700                           | 730         | Multi        | 800        | T-t-1 Oti                  |
| College/Unit                         | Salaries    | Wages      | Emp. Benefits | Operations and<br>Maintenance | Student Aid | Other        | Transfers  | Total Operating<br>Expense |
| College of Agriculture               | 8,505,701   | 979,998    | 4,931,325     | 6,819,987                     | 4,510,428   | 4,642,584    |            | 30,390,023                 |
| College Arch Design and Construction | 10,456,069  | 1,192,419  | 3,915,615     | 5,281,345                     | 3,741,271   |              |            | 24,586,719                 |
| College of Business                  | 24,116,200  | 1,550,780  | 8,882,100     | 10,417,330                    | 11,212,249  | 6,464,925    |            | 62,643,584                 |
| College of Education                 | 13,911,425  | 1,101,582  | 7,861,574     | 5,129,783                     | 8,733,392   | (10,420)     |            | 36,727,336                 |
| Samuel Ginn Col of Engineering       | 40,489,014  | 3,017,154  | 17,551,966    | 27,570,653                    | 14,027,098  | (3,106,252)  |            | 99,549,633                 |
| School of Forestry & Wildlife Sci    | 3,087,416   | 367,862    | 1,582,823     | 1,698,026                     | 1,123,664   | 822,693      |            | 8,682,484                  |
| College of Human Sciences            | 9,401,589   | 1,345,076  | 3,913,305     | 8,350,260                     | 4,045,772   | 83,660       |            | 27,139,662                 |
| College of Liberal Arts              | 34,218,099  | 2,134,488  | 13,391,595    | 8,269,830                     | 21,084,740  | 1,793,868    |            | 80,892,620                 |
| School of Nursing                    | 3,976,354   | 627,773    | 1,417,557     | 738,327                       | 1,584,733   | 550,696      |            | 8,895,440                  |
| School of Pharmacy                   | 13,547,931  | 878,950    | 4,693,304     | 10,943,778                    | 439,297     | 484,088      |            | 30,987,348                 |
| College of Sciences & Math           | 27,508,515  | 2,123,433  | 10,962,250    | 9,047,046                     | 16,888,055  | 3,364,812    |            | 69,894,111                 |
| College of Veterinary Medicine       | 25,369,974  | 8,486,152  | 10,029,710    | 14,187,122                    | 585,888     | (1,920,882)  |            | 56,737,964                 |
| Provost and VP Academic Affair       | 6,278,333   | 2,530,933  | 2,663,744     | 13,255,324                    | 1,283,237   | 863,500      |            | 26,875,071                 |
| Graduate Studies                     | 1,022,611   | 149,625    | 362,718       | 387,984                       | 35,177      |              |            | 1,958,115                  |
| Office of Inclusion and Diversity    | 1,482,022   | 165,331    | 462,528       | 384,578                       |             |              |            | 2,494,459                  |
| Jule Collins Smith Museum            | 758,350     | 270,198    | 319,795       | 738,908                       |             |              |            | 2,087,251                  |
| AU Performing Arts Center            | 180,000     |            | 55,980        | 471,920                       |             |              |            | 707,900                    |
| Library                              | 4,144,669   | 1,889,478  | 1,699,819     | 9,258,808                     |             |              |            | 16,992,774                 |
| Assoc Prov & VP for Outreach         | 3,229,471   | 620,596    | 1,121,901     | 3,876,634                     |             |              |            | 8,848,602                  |
| VP for Research and Economic Dev     | 4,482,330   | 840,155    | 1,642,824     | 4,274,805                     |             | (234,483)    |            | 11,005,631                 |
| Undergraduate Studies                | 3,945,590   | 1,380,491  | 1,476,293     | 9,976,928                     |             | (111,304)    |            | 16,667,998                 |
| Office of the President              | 4,967,151   | 298,793    | 1,860,664     | 2,145,064                     |             | (71,100)     |            | 9,200,572                  |
| Vice President for Alumni Affairs    | 1,273,353   | 439,336    | 530,362       | 684,056                       |             | (1,117,852)  |            | 1,809,255                  |
| Asst VP Communication & Mkt          | 1,041,531   | 680,551    | 525,737       | 670,626                       |             | (15,000)     |            | 2,903,445                  |
| Vice President for Development       | 6,807,250   | 509,882    | 2,275,008     | 6,132,330                     |             | (7,195,512)  |            | 8,528,958                  |
| Enrollment Services                  | 2,203,257   | 802,844    | 899,096       | 1,678,752                     | 10,000,000  |              |            | 15,583,949                 |
| Chief Information Office             | 10,700,478  | 1,086,680  | 3,522,369     | 16,987,292                    |             | 1,733,340    |            | 34,030,159                 |
| Director Intercollegiate Athletics   | 24,761,434  | 3,988,671  | 7,466,543     | 43,800,400                    | 18,474,750  | (220,370)    | 12,730,203 | 111,001,631                |
| Vice President Student Affairs       | 6,529,357   | 3,228,471  | 2,496,286     | 7,067,767                     |             | (1,087,579)  | 7,309,772  | 25,544,074                 |
| Executive Vice President             | 2,145,733   | 1,163,709  | 1,001,173     | 16,198,817                    |             | 751,500      |            | 21,260,932                 |
| Asst VP for Auxiliary Services       | 3,380,676   | 4,347,014  | 2,177,365     | 41,789,685                    |             | 4,526,934    | 12,802,086 | 69,023,760                 |
| VP for Bus-Fin & CFO                 | 6,921,246   | 13,147,199 | 8,566,608     | 7,599,804                     | 15,285,000  | (11,746,807) | 16,940,000 | 56,713,050                 |
| Asst Vice President Facilities       | 10,296,825  | 14,280,043 | 7,565,098     | 41,483,384                    |             | (4,663,901)  |            | 68,961,449                 |
| Risk Management & Safety             | 1,839,899   | 336,490    | 676,857       | 3,337,525                     |             | (578,814)    |            | 5,611,957                  |
|                                      |             |            |               |                               |             |              |            |                            |
| Total Operating Expense Budget       | 322,979,853 | 75,962,157 | 138,501,892   | 340,654,878                   | 133,054,751 | (5,997,676)  | 49,782,061 | 1,054,937,916              |