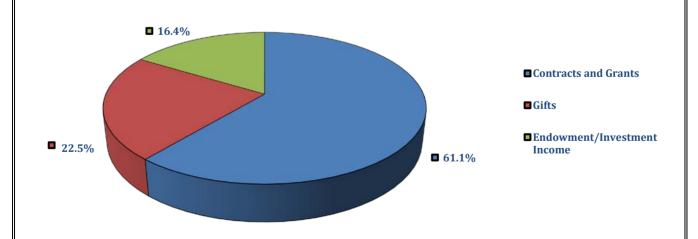

#### Restricted 2017-2018 Estimated Revenue

#### **SUMMARY OF REVENUE**

AUBURN UNIVERSITY - MAIN CAMPUS

**OCTOBER 1, 2017-SEPTEMBER 30, 2018** 

|                                                   | <del> </del>                               |                               |                   |                     |
|---------------------------------------------------|--------------------------------------------|-------------------------------|-------------------|---------------------|
| SOURCE OF FUNDING                                 | 2017-2018<br>ESTIMATED<br>REVENUE<br>TOTAL | 2016-2017<br>REVENUE<br>TOTAL | PERCENT<br>CHANGE | PERCENT<br>TO TOTAL |
| I. UNRESTRICTED FUNDS                             |                                            |                               |                   |                     |
| A. State Appropriations                           |                                            |                               |                   |                     |
| Operations & Maintenance                          | 157,446,967                                | 157,328,553                   |                   |                     |
| Teacher In-Service Center Program Aviation Center | 223,264<br>5,000,000                       | 223,264<br>5,000,000          |                   |                     |
| Aviation Center                                   | 5,000,000                                  | 5,000,000                     |                   |                     |
| Total State Appropriations                        | 162,670,231                                | 162,551,817                   | 0.07%             | 15.57%              |
| B. Tuition and Fees                               |                                            |                               |                   |                     |
| Semester Credit Hour Tuition                      | 415,000,000                                | 389,000,000                   |                   |                     |
| Student Services Fees                             | 32,709,600                                 | 32,221,800                    |                   |                     |
| Professional Fees                                 | 29,620,876                                 | 26,886,244                    |                   |                     |
| Other Fees                                        | 38,737,948                                 | 35,934,021                    |                   |                     |
| other rees                                        | 00,707,710                                 | 00,701,021                    |                   |                     |
| Total Tuition and Fees                            | 516,068,424                                | 484,042,065                   | 6.62%             | 49.41%              |
| C. Other Income                                   |                                            |                               |                   |                     |
| C. Other Income Sales and Services                | 24 200 272                                 | 20 252 740                    |                   |                     |
| Other Revenues                                    | 31,290,373<br>33,498,540                   | 28,353,749<br>35,043,236      |                   |                     |
| Indirect Cost Recovery                            | 10,438,359                                 | 11,351,322                    |                   |                     |
| Endowment/Investment Income                       | 6,595,000                                  | 7,877,000                     |                   |                     |
| Bildo vinone, investinent income                  | 0,075,000                                  | 7,077,000                     |                   |                     |
| Total Other Income                                | 81,822,273                                 | 82,625,307                    | -0.97%            | 7.83%               |
| TOTAL UNRESTRICTED FUNDS                          | 760,560,928                                | 729,219,189                   | 4.30%             | 72.82%              |
|                                                   |                                            |                               |                   |                     |
| <u>II. AUXILIARY FUNDS</u>                        | 178,660,251                                | 172,726,450                   | 3.44%             | 17.11%              |
| III. RESTRICTED FUNDS                             |                                            |                               |                   |                     |
| Contracts and Grants                              | 64,340,743                                 | 63,476,070                    |                   |                     |
| Gifts                                             | 23,668,488                                 | 23,418,610                    |                   |                     |
| Endowment/Investment Income                       | 17,211,595                                 | 14,690,040                    |                   |                     |
| TOTAL RESTRICTED FUNDS                            | 105,220,826                                | 101,584,720                   | 3.58%             | 10.07%              |
|                                                   | 11, 11, 11                                 |                               | 110070            | 310170              |
| momay pro-                                        | 4.044.442.004                              | 4.000 #00.0=0                 | 4.0004            | 400.000             |
| TOTAL REVENUES                                    | 1,044,442,004                              | 1,003,530,359                 | 4.08%             | 100.00%             |
|                                                   | 1                                          | 1                             |                   |                     |