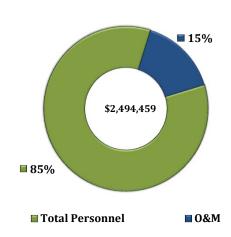

#### **OFFICE OF INCLUSION AND DIVERSITY**

| Dept.  | Department Title             | 2017-2018<br>Total Revenue | 2016-2017<br>Total Revenue | % Change | 2017-2018<br>Total Expenses | 2016-2017<br>Total Expenses | % Change |
|--------|------------------------------|----------------------------|----------------------------|----------|-----------------------------|-----------------------------|----------|
| 153003 | Access & Comm Init           |                            |                            |          | 261,978                     | 100,117                     | 162%     |
| 153004 | Minority Programs            |                            |                            |          | 10,000                      | 30,000                      | -67%     |
| 153005 | Educ. Oppor. Prg.            |                            |                            |          | 236,679                     | 204,144                     | 16%      |
| 153006 | Women's Resource Ct          |                            |                            |          | 27,650                      | 111,538                     | -75%     |
| 153007 | Wm in Sci. & Eng             |                            |                            |          | 106,620                     | 119,460                     | -11%     |
| 157400 | Multicultural Center         |                            |                            |          | 272,342                     | 296,355                     | -8%      |
| 157800 | Administration               |                            |                            |          | 1,195,433                   | 1,083,285                   | 10%      |
| 157802 | Black Grad Assit Prg         |                            |                            |          | 50,000                      | 150,000                     | -67%     |
| 157803 | Women's Initiatives          |                            |                            |          | 211,795                     | 324,612                     | -35%     |
| 157807 | ODMA Development             |                            |                            |          | 121,962                     | 39,112                      | 212%     |
| 157899 | Office of Incl. & Div. Alloc |                            |                            |          | (2,494,459)                 | (2,458,623)                 | 1%       |
|        | Total                        |                            |                            |          |                             | -                           |          |