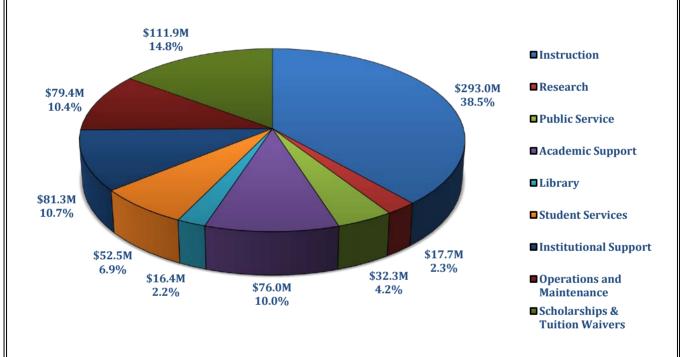

### **Auburn University - Main Campus Budget**

#### **Total Revenues by Source**



#### **Total Expenses by Object**



### **Auburn University - Main Campus Budget**

#### **Unrestricted Expenses by Function**



# Auburn University Main Campus Budget Tuition 2017-2018 Estimated Revenue



#### Other Income - Unrestricted 2017-2018 Estimated Revenue



#### **Auburn University Main Campus Budget**

### **Auxiliary 2017-2018 Estimated Revenue**



#### **■** Bookstore

- **Tiger Card**
- **■** Housing
- Dining
- Aviation
- OIT
- **Surplus Property**
- ■Parking & Transit
- Athletics

#### Restricted 2017-2018 Estimated Revenue



#### **SUMMARY OF REVENUE**

AUBURN UNIVERSITY - MAIN CAMPUS

**OCTOBER 1, 2017-SEPTEMBER 30, 2018** 

|                                                   | <del> </del>                               |                               |                   |                     |
|---------------------------------------------------|--------------------------------------------|-