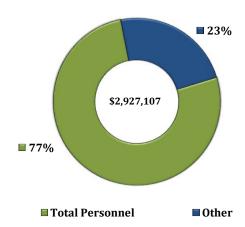

#### VICE PRESIDENT FOR ALUMNI AFFAIRS

| Dept.  | Department Title                                                          | 2017-2018<br>Total Revenue | 2016-2017<br>Total Revenue | % Change | 2017-2018<br>Total Expenses         | 2016-2017<br>Total Expenses | % Change       |
|--------|---------------------------------------------------------------------------|----------------------------|----------------------------|----------|-------------------------------------|-----------------------------|----------------|
| 114003 | VP for Alumni Affairs<br>Alumni Accounting<br>VP for Alumni Affairs Alloc |                            |                            |          | 1,634,593<br>174,662<br>(1,809,255) | 162,755                     | 4%<br>7%<br>4% |
|        | Total                                                                     |                            |                            |          | -                                   | -                           |                |