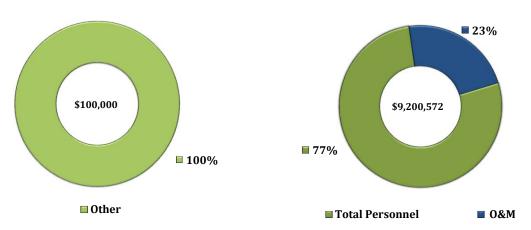

#### OFFICE OF THE PRESIDENT

| Dept.                                | Department Title                                                                                                                          | 2017-2018<br>Total Revenue | 2016-2017<br>Total Revenue | % Change | 2017-2018<br>Total Expenses                                                | 2016-2017<br>Total Expenses                                                | % Change                          |
|--------------------------------------|-------------------------------------------------------------------------------------------------------------------------------------------|----------------------------|----------------------------|----------|----------------------------------------------------------------------------|----------------------------------------------------------------------------|-----------------------------------|
| 100008<br>100100<br>100200<br>101001 | President's Office<br>General Counsel<br>Sec- Board of Trustees<br>Governmental Affairs<br>Internal Auditing<br>Office of President Alloc | 100,000                    | 100,000                    |          | 4,437,301<br>1,312,630<br>1,232,198<br>701,292<br>1,517,151<br>(9,100,572) | 4,311,074<br>1,251,740<br>1,206,057<br>711,043<br>1,477,301<br>(8,857,215) | 3%<br>5%<br>2%<br>-1%<br>3%<br>3% |
|                                      | Total                                                                                                                                     | 100,000                    | 100,000                    |          | 100,000                                                                    | 100,000                                                                    |                                   |

**Total Revenue** 

**Total Expense\*** 