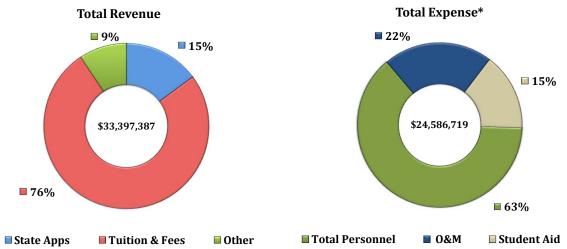

|                                      | COLLEGE OF ARCHITECTURE DESIGN & CONSTRUCTION                                       |                                 |                                             |                             |                                                   |                                                   |                       |  |  |  |  |
|--------------------------------------|-------------------------------------------------------------------------------------|---------------------------------|---------------------------------------------|-----------------------------|---------------------------------------------------|---------------------------------------------------|-----------------------|--|--|--|--|
| Dept.                                | Department Title                                                                    | 2017-2018<br>Total Revenue      | 2016-2017<br>Total Revenue                  | % Change                    | 2017-2018<br>Total Expenses                       | 2016-2017<br>Total Expenses                       | % Change              |  |  |  |  |
| 142001<br>142202<br>142400<br>142602 | Administration<br>McWhorter Sch BSCI<br>Indstl & Graph Design<br>Arch Plan & Lndscp | 32,637,387<br>680,640<br>79,360 | 30,346,073<br>863,000<br>241,000<br>266,000 | 8%<br>-21%<br>-100%<br>-70% | 21,301,397<br>3,753,795<br>2,849,623<br>5,492,572 | 19,913,256<br>3,475,846<br>3,073,349<br>5,253,622 | 7%<br>8%<br>-7%<br>5% |  |  |  |  |
|                                      | Total                                                                               | 33,397,387                      | 31,716,073                                  | 5%                          | 33,397,387                                        | 31,716,073                                        | 5%                    |  |  |  |  |