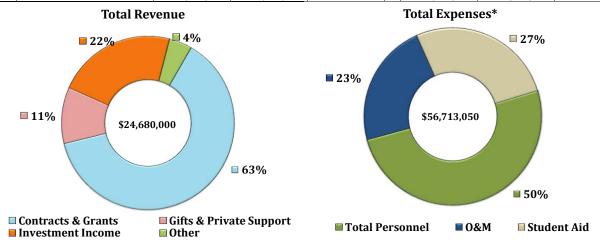

#### **Total Revenue**

Total Expense\*

#### ASSOCIATE PROVOST & VP FOR RESEARCH & ECONOMIC DEVELOPMENT

| Dept.  | Department Title            | 2017-2018<br>Total Revenue | 2016-2017<br>Total Revenue | % Change | 2017-2018<br>Total Expenses | 2016-2017<br>Total Expenses | % Change |
|--------|-----------------------------|----------------------------|----------------------------|----------|-----------------------------|-----------------------------|----------|
|        | Proposal Services           |                            |                            |          | 415,966                     | 402,612                     | 3%       |
| 170632 | Research Security           |                            |                            |          | 306,270                     | 256,235                     | 20%      |
| 170658 | Administration              | 55,000                     | 155,000                    | -65%     | 2,954,513                   | 3,008,328                   | -2%      |
| 170682 | Univ. Veterinarian          |                            |                            |          | 392,577                     | 385,939                     | 2%       |
| 170683 | Au Huntsville Resch CTR     | 100,000                    |                            |          | 829,410                     | 800,248                     | 4%       |
| 170771 | Offc of Resrch Comp         |                            |                            |          | 416,607                     | 487,685                     | -15%     |
| 170781 | Spon. Programs              |                            |                            |          | 647,011                     | 655,151                     | -1%      |
| 170900 | Animal Resrch Comp          |                            |                            |          | 106,365                     | 103,750                     | 3%       |
| 172400 | Exteral Prg. Develpmt       |                            |                            |          | 1,170,031                   | 1,021,515                   | 15%      |
| 172404 | Inst for Coll and Tec/Cyber |                            |                            |          | 1,500,000                   | 1,500,000                   | 0%       |
| 173000 | Human Subjects Comp         |                            |                            |          | 78,079                      | 73,785                      | 6%       |
| 174200 | Innova/Advan/Commer         | 925,000                    |                            |          | 2,188,802                   | 2,124,391                   | 3%       |
| 170099 | Assoc. Provost & VP Alloc   |                            |                            |          | (9,925,631)                 | (9,739,639)                 | 2%       |
|        | Total                       | 1,080,000                  | 1,080,000                  |          | 1,080,000                   | 1,080,000                   |          |