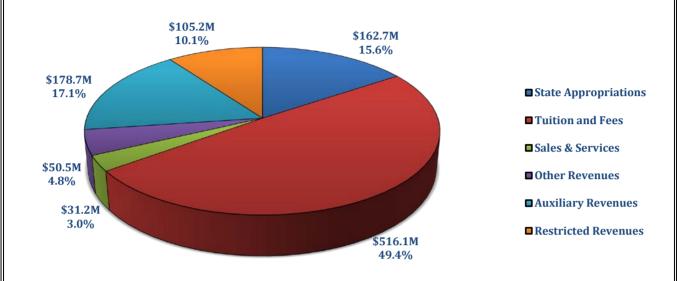

#### **Total Revenues by Source**

#### **SUMMARY OF REVENUE**

AUBURN UNIVERSITY - MAIN CAMPUS

**OCTOBER 1, 2017-SEPTEMBER 30, 2018** 

|                                                   | <del> </del>                               |                               |                   |                     |
|---------------------------------------------------|--------------------------------------------|-------------------------------|-------------------|---------------------|
| SOURCE OF FUNDING                                 | 2017-2018<br>ESTIMATED<br>REVENUE<br>TOTAL | 2016-2017<br>REVENUE<br>TOTAL | PERCENT<br>CHANGE | PERCENT<br>TO TOTAL |
| I. UNRESTRICTED FUNDS                             |                                            |                               |                   |                     |
| A. State Appropriations                           |                                            |                               |                   |                     |
| Operations & Maintenance                          | 157,446,967                                | 157,328,553                   |                   |                     |
| Teacher In-Service Center Program Aviation Center | 223,264<br>5,000,000                       | 223,264<br>5,000,000          |                   |                     |
| Aviation Center                                   | 5,000,000                                  | 5,000,000                     |                   |                     |
| Total State Appropriations                        | 162,670,231                                | 162,551,817                   | 0.07%             | 15.57%              |
| B. Tuition and Fees                               |                                            |                               |                   |                     |
| Semester Credit Hour Tuition                      | 415,000,000                                | 389,000,000                   |                   |                     |
| Student Services Fees                             | 32,709,600                                 | 32,221,800                    |                   |                     |
| Professional Fees                                 | 29,620,876                                 | 26,886,244                    |                   |                     |
| Other Fees                                        | 38,737,948                                 | 35,934,021                    |                   |                     |
| other rees                                        | 00,707,710                                 | 00,701,021                    |                   |                     |
| Total Tuition and Fees                            | 516,068,424                                | 484,042,065                   | 6.62%             | 49.41%              |
| C. Other Income                                   |                                            |                               |                   |                     |
| C. Other Income Sales and Services                | 24 200 272                                 | 20 252 740                    |                   |                     |
| Other Revenues                                    | 31,290,373<br>33,498,540                   | 28,353,749<br>35,043,236      |                   |                     |
| Indirect Cost Recovery                            | 10,438,359                                 | 11,351,322                    |                   |                     |
| Endowment/Investment Income                       | 6,595,000                                  | 7,877,000                     |                   |                     |
| Bildo vinone, investinent income                  | 0,075,000                                  | 7,077,000                     |                   |                     |
| Total Other Income                                | 81,822,273                                 | 82,625,307                    | -0.97%            | 7.83%               |
| TOTAL UNRESTRICTED FUNDS                          | 760,560,928                                | 729,219,189                   | 4.30%             | 72.82%              |
|                                                   |                                            |                               |                   |                     |
| <u>II. AUXILIARY FUNDS</u>                        | 178,660,251                                | 172,726,450                   | 3.44%             | 17.11%              |
| III. RESTRICTED FUNDS                             |                                            |                               |                   |                     |
| Contracts and Grants                              | 64,340,743                                 | 63,476,070                    |                   |                     |
| Gifts                                             | 23,668,488                                 | 23,418,610                    |                   |                     |
| Endowment/Investment Income                       | 17,211,595                                 | 14,690,040                    |                   |                     |
| TOTAL RESTRICTED FUNDS                            | 105,220,826                                | 101,584,720                   | 3.58%             | 10.07%              |
|                                                   | 11, 11, 11                                 |                               | 110070            | 310170              |
| momay pro-                                        | 4.044.442.004                              | 4.000 #00.0=0                 | 4.0004            | 400.000             |
| TOTAL REVENUES                                    | 1,044,442,004                              | 1,003,530,359                 | 4.08%             | 100.00%             |
|                                                   | 1                                          | 1                             |                   |                     |