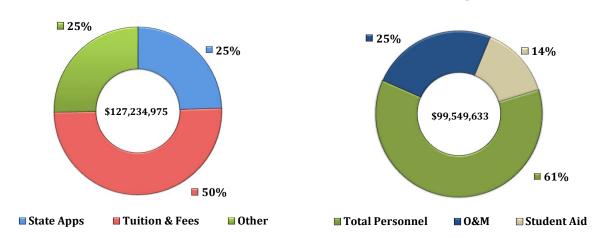

#### SAMUEL GINN COLLEGE OF ENGINEERING

| Dept.  | Department Title      | 2017-2018<br>Total Revenue | 2016-2017<br>Total Revenue | % Change | 2017-2018<br>Total Expenses | 2016-2017<br>Total Expenses | % Change |
|--------|-----------------------|----------------------------|----------------------------|----------|-----------------------------|-----------------------------|----------|
| 128001 | Aerospace Eng         |                            |                            |          | 2,038,793                   | 1,921,128                   | 6%       |
| 128301 | Chemical Eng          |                            |                            |          | 3,947,572                   | 4,009,801                   | -2%      |
| 128451 | AL Cntr Paper Bioresh |                            |                            |          | 400,000                     | 215,244                     | 86%      |
| 128601 | Civil Engineering     |                            |                            |          | 3,600,218                   | 3,501,115                   | 3%       |
| 128701 | NCAT                  | 1,500,291                  | 1,610,000                  | -7%      | 1,269,439                   | 1,610,000                   | -21%     |
| 128801 | Hwy Research Center   |                            |                            |          | 442,084                     | 436,065                     | 1%       |
| 128901 | Comp Sci & Software   | 320,925                    | 170,100                    | 89%      | 4,110,184                   | 3,956,364                   | 4%       |
| 129301 | Electrical & Computer |                            |                            |          | 5,949,769                   | 5,819,245                   | 2%       |
| 129501 | Administration        | 123,971,111                | 120,977,788                | 2%       | 95,678,995                  | 93,329,219                  | 3%       |
| 129551 | Eng Outreach Cont Ed  | 491,642                    | 126,730                    | 288%     | 491,642                     | 18,226                      | 2597%    |
| 129731 | Grad Outreach Pgm     | 951,006                    | 836,810                    | 14%      | 909,959                     | 750,037                     | 21%      |
| 130501 | Industrial & System   |                            |                            |          | 2,411,331                   | 2,347,811                   | 3%       |
| 130601 | Mechanical Eng        |                            |                            |          | 5,895,816                   | 5,737,573                   | 3%       |
| 131001 | Polymer & Fiber Eng   |                            | 20,000                     | -100%    | 89,173                      | 89,600                      |          |
|        | T                     | Total 127,234,975          | 123,741,428                | 3%       | 127,234,975                 | 123,741,428                 | 3%       |