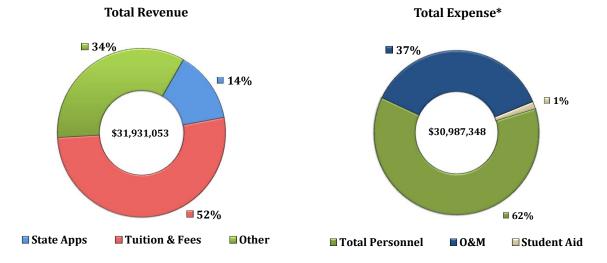

|        | HARRISON SCHOOL OF PHARMACY |                            |                            |          |                             |                             |          |  |  |  |  |
|--------|-----------------------------|----------------------------|----------------------------|----------|-----------------------------|-----------------------------|----------|--|--|--|--|
| Dept.  | Department Title            | 2017-2018<br>Total Revenue | 2016-2017<br>Total Revenue | % Change | 2017-2018<br>Total Expenses | 2016-2017<br>Total Expenses | % Change |  |  |  |  |
| 150000 | Administration              | 26,178,482                 | 24,517,070                 | 7%       | 12,802,517                  | 13,425,974                  | -5%      |  |  |  |  |
| 150101 | Public Svc Resh & Ext       | 49,537                     | 45,500                     | 9%       | 75,625                      | 94,099                      | -20%     |  |  |  |  |
| 150300 | PY Drug Disc & Dev          | 274,165                    | 5,000                      | 5383%    | 3,438,787                   | 2,792,441                   | 23%      |  |  |  |  |
| 150400 | Health Outcomes R&P         | 51,397                     |                            |          | 1,538,450                   | 1,388,464                   | 11%      |  |  |  |  |
| 150605 | Clinical Pharmacy Prac      | 6,174                      | 1,000                      | 517%     | 6,077,398                   | 5,013,717                   | 21%      |  |  |  |  |
| 150700 | Pharmacy Health Serv        | 5,371,298                  | 5,745,173                  | -7%      | 5,735,145                   | 6,370,259                   | -10%     |  |  |  |  |
| 150800 | HSOP Mobile Campus          |                            | 1,021,309                  | -100%    | 2,263,131                   | 2,250,098                   | 1%       |  |  |  |  |
|        | _                           |                            |                            |          |                             |                             |          |  |  |  |  |
|        | Tota                        | 31,931,053                 | 31,335,052                 | 2%       | 31,931,053                  | 31,335,052                  | 2%       |  |  |  |  |

**■** State Apps