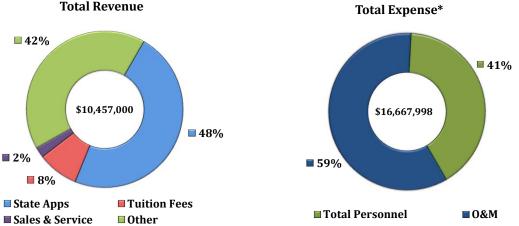

| Dept.  | Department Title           | 2017-2018<br>Total Revenue | 2016-2017<br>Total Revenue | % Change | 2017-2018<br>Total Expenses | 2016-2017<br>Total Expenses | % Change |
|--------|----------------------------|----------------------------|----------------------------|----------|-----------------------------|-----------------------------|----------|
| 123211 | Auburn Aviation Center     | 7,800,000                  | 7,050,000                  | 11%      | 8,078,341                   | 7,050,000                   | 15%      |
| 157000 | Air Force ROTC             |                            |                            |          | 56,964                      | 55,563                      | 3%       |
| 157200 | Army ROTC                  |                            |                            |          | 61,444                      | 59,998                      | 2%       |
| 157300 | Cooperative Education      | 132,000                    | 120,000                    | 10%      | 415,497                     | 409,460                     | 1%       |
| 157600 | Honors Program             | 800,000                    | 750,000                    | 7%       | 1,792,272                   | 1,769,804                   | 1%       |
| 157900 | Naval ROTC                 |                            |                            |          | 50,723                      | 58,098                      | -13%     |
| 158102 | Administration             | 70,000                     | 75,000                     | -7%      | 1,218,972                   | 1,363,078                   | -11%     |
| 158133 | Academic Act. In Sust.     |                            |                            |          | 165,069                     | 163,214                     | 1%       |
| 181000 | AU Career Ctr              | 225,000                    | 250,000                    | -10%     | 1,020,598                   | 1,012,926                   | 1%       |
| 181100 | Exploratory Adv Ctr        |                            |                            |          | 620,028                     | 606,602                     | 2%       |
| 181154 | Inter Studies Prg          |                            |                            |          | 115,374                     | 260,387                     | -56%     |
| 181180 | University College         |                            |                            |          | 297,670                     |                             |          |
| 181301 | First Year Experience      | 1,425,000                  | 1,425,000                  |          | 1,814,548                   | 1,777,334                   | 2%       |
| 181350 | AL Prison Arts and Ed. Prg |                            |                            |          | 128,098                     |                             |          |
| 181800 | Academic Support           | 5,000                      | 5,000                      |          | 832,400                     | 813,495                     | 2%       |
| 158199 | Undergrad Studies Alloc    |                            | •                          |          | (6,210,998)                 | (5,724,959)                 |          |
|        | Total                      | 10,457,000                 | 9,675,000                  | 8%       | 10,457,000                  | 9,675,000                   | 8%       |

#### **Total Revenue**

**Total Expense\*** 