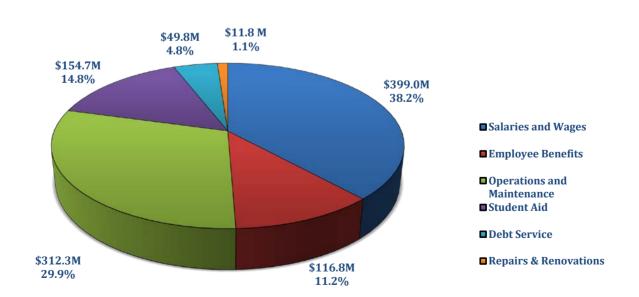

#### **Total Expenses by Object**

#### SUMMARY OF EXPENSES BY COLLEGE/AREA WITHOUT NET MEF/CENTRAL UNIT ALLOCATIONS

FV 2017-2018

|                                      |             |            | FY 2017-      |                               |             |              |            |                            |
|--------------------------------------|-------------|------------|---------------|-------------------------------|-------------|--------------|------------|----------------------------|
|                                      | 600         | 610        | 620           | 700                           | 730         | Multi        | 800        | T-t-1 Oti                  |
| College/Unit                         | Salaries    | Wages      | Emp. Benefits | Operations and<br>Maintenance | Student Aid | Other        | Transfers  | Total Operating<br>Expense |
| College of Agriculture               | 8,505,701   | 979,998    | 4,931,325     | 6,819,987                     | 4,510,428   | 4,642,584    |            | 30,390,023                 |
| College Arch Design and Construction | 10,456,069  | 1,192,419  | 3,915,615     | 5,281,345                     | 3,741,271   |              |            | 24,586,719                 |
| College of Business                  | 24,116,200  | 1,550,780  | 8,882,100     | 10,417,330                    | 11,212,249  | 6,464,925    |            | 62,643,584                 |
| College of Education                 | 13,911,425  | 1,101,582  | 7,861,574     | 5,129,783                     | 8,733,392   | (10,420)     |            | 36,727,336                 |
| Samuel Ginn Col of Engineering       | 40,489,014  | 3,017,154  | 17,551,966    | 27,570,653                    | 14,027,098  | (3,106,252)  |            | 99,549,633                 |
| School of Forestry & Wildlife Sci    | 3,087,416   | 367,862    | 1,582,823     | 1,698,026                     | 1,123,664   | 822,693      |            | 8,682,484                  |
| College of Human Sciences            | 9,401,589   | 1,345,076  | 3,913,305     | 8,350,260                     | 4,045,772   | 83,660       |            | 27,139,662                 |
| College of Liberal Arts              | 34,218,099  | 2,134,488  | 13,391,595    | 8,269,830                     | 21,084,740  | 1,793,868    |            | 80,892,620                 |
| School of Nursing                    | 3,976,354   | 627,773    | 1,417,557     | 738,327                       | 1,584,733   | 550,696      |            | 8,895,440                  |
| School of Pharmacy                   | 13,547,931  | 878,950    | 4,693,304     | 10,943,778                    | 439,297     | 484,088      |            | 30,987,348                 |
| College of Sciences & Math           | 27,508,515  | 2,123,433  | 10,962,250    | 9,047,046                     | 16,888,055  | 3,364,812    |            | 69,894,111                 |
| College of Veterinary Medicine       | 25,369,974  | 8,486,152  | 10,029,710    | 14,187,122                    | 585,888     | (1,920,882)  |            | 56,737,964                 |
| Provost and VP Academic Affair       | 6,278,333   | 2,530,933  | 2,663,744     | 13,255,324                    | 1,283,237   | 863,500      |            | 26,875,071                 |
| Graduate Studies                     | 1,022,611   | 149,625    | 362,718       | 387,984                       | 35,177      |              |            | 1,958,115                  |
| Office of Inclusion and Diversity    | 1,482,022   | 165,331    | 462,528       | 384,578                       |             |              |            | 2,494,459                  |
| Jule Collins Smith Museum            | 758,350     | 270,198    | 319,795       | 738,908                       |             |              |            | 2,087,251                  |
| AU Performing Arts Center            | 180,000     |            | 55,980        | 471,920                       |             |              |            | 707,900                    |
| Library                              | 4,144,669   | 1,889,478  | 1,699,819     | 9,258,808                     |             |              |            | 16,992,774                 |
| Assoc Prov & VP for Outreach         | 3,229,471   | 620,596    | 1,121,901     | 3,876,634                     |             |              |            | 8,848,602                  |
| VP for Research and Economic Dev     | 4,482,330   | 840,155    | 1,642,824     | 4,274,805                     |             | (234,483)    |            | 11,005,631                 |
| Undergraduate Studies                | 3,945,590   | 1,380,491  | 1,476,293     | 9,976,928                     |             | (111,304)    |            | 16,667,998                 |
| Office of the President              | 4,967,151   | 298,793    | 1,860,664     | 2,145,064                     |             | (71,100)     |            | 9,200,572                  |
| Vice President for Alumni Affairs    | 1,273,353   | 439,336    | 530,362       | 684,056                       |             | (1,117,852)  |            | 1,809,255                  |
| Asst VP Communication & Mkt          | 1,041,531   | 680,551    | 525,737       | 670,626                       |             | (15,000)     |            | 2,903,445                  |
| Vice President for Development       | 6,807,250   | 509,882    | 2,275,008     | 6,132,330                     |             | (7,195,512)  |            | 8,528,958                  |
| Enrollment Services                  | 2,203,257   | 802,844    | 899,096       | 1,678,752                     | 10,000,000  |              |            | 15,583,949                 |
| Chief Information Office             | 10,700,478  | 1,086,680  | 3,522,369     | 16,987,292                    |             | 1,733,340    |            | 34,030,159                 |
| Director Intercollegiate Athletics   | 24,761,434  | 3,988,671  | 7,466,543     | 43,800,400                    | 18,474,750  | (220,370)    | 12,730,203 | 111,001,631                |
| Vice President Student Affairs       | 6,529,357   | 3,228,471  | 2,496,286     | 7,067,767                     |             | (1,087,579)  | 7,309,772  | 25,544,074                 |
| Executive Vice President             | 2,145,733   | 1,163,709  | 1,001,173     | 16,198,817                    |             | 751,500      |            | 21,260,932                 |
| Asst VP for Auxiliary Services       | 3,380,676   | 4,347,014  | 2,177,365     | 41,789,685                    |             | 4,526,934    | 12,802,086 | 69,023,760                 |
| VP for Bus-Fin & CFO                 | 6,921,246   | 13,147,199 | 8,566,608     | 7,599,804                     | 15,285,000  | (11,746,807) | 16,940,000 | 56,713,050                 |
| Asst Vice President Facilities       | 10,296,825  | 14,280,043 | 7,565,098     | 41,483,384                    |             | (4,663,901)  |            | 68,961,449                 |
| Risk Management & Safety             | 1,839,899   | 336,490    | 676,857       | 3,337,525                     |             | (578,814)    |            | 5,611,957                  |
|                                      |             |            |               |                               |             |              |            |                            |
| Total Operating Expense Budget       | 322,979,853 | 75,962,157 | 138,501,892   | 340,654,878                   | 133,054,751 | (5,997,676)  | 49,782,061 | 1,054,937,916              |