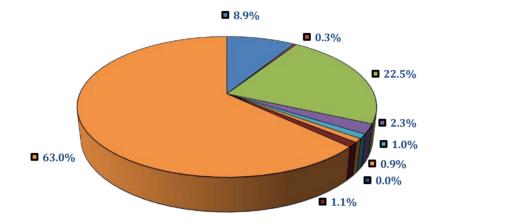

#### Restricted 2017-2018 Estimated Revenue

#### **SUMMARY OF REVENUE**

AUBURN UNIVERSITY - MAIN CAMPUS

**OCTOBER 1, 2017-SEPTEMBER 30, 2018** 

|                                                   | <del> </del>                               |                               |                   |                     |
|---------------------------------------------------|--------------------------------------------|-------------------------------|-------------------|---------------------|
| SOURCE OF FUNDING                                 | 2017-2018<br>ESTIMATED<br>REVENUE<br>TOTAL | 2016-2017<br>REVENUE<br>TOTAL | PERCENT<br>CHANGE | PERCENT<br>TO TOTAL |
| I. UNRESTRICTED FUNDS                             |                                            |                               |                   |                     |
| A. State Appropriations                           |                                            |                               |                   |                     |
| Operations & Maintenance                          | 157,446,967                                | 157,328,553                   |                   |                     |
| Teacher In-Service Center Program Aviation Center | 223,264<br>5,000,000                       | 223,264<br>5,000,000          |                   |                     |
| Aviation Center                                   | 5,000,000                                  | 5,000,000                     |                   |                     |
| Total State Appropriations                        | 162,670,231                                | 162,551,817                   | 0.07%             | 15.57%              |
| B. Tuition and Fees                               |                                            |                               |                   |                     |
| Semester Credit Hour Tuition                      | 415,000,000                                | 389,000,000                   |                   |                     |
| Student Services Fees                             | 32,709,600                                 | 32,221,800                    |                   |                     |
| Professional Fees                                 | 29,620,876                                 | 26,886,244                    |                   |                     |
| Other Fees                                        | 38,737,948                                 | 35,934,021                    |                   |                     |
| other rees                                        | 00,707,710                                 | 00,701,021                    |                   |                     |
| Total Tuition and Fees                            | 516,068,424                                | 484,042,065                   | 6.62%             | 49.41%              |
| C. Other Income                                   |                                            |                               |                   |                     |
| C. Other Income Sales and Services                | 24 200 272                                 | 20 252 740                    |                   |                     |
| Other Revenues                                    | 31,290,373<br>33,498,540                   | 28,353,749<br>35,043,236      |                   |                     |
| Indirect Cost Recovery                            | 10,438,359                                 | 11,351,322                    |                   |                     |
| Endowment/Investment Income                       | 6,595,000                                  | 7,877,000                     |                   |                     |
| Bildo vinone, investinent income                  | 0,075,000                                  | 7,077,000                     |                   |                     |
| Total Other Income                                | 81,822,273                                 | 82,625,307                    | -0.97%            | 7.83%               |
| TOTAL UNRESTRICTED FUNDS                          | 760,560,928                                | 729,219,189                   | 4.30%             | 72.82%              |
|                                                   |                                            |                               |                   |                     |
| <u>II. AUXILIARY FUNDS</u>                        | 178,660,251                                | 172,726,450                   | 3.44%             | 17.11%              |
| III. RESTRICTED FUNDS                             |                                            |                               |                   |                     |
| Contracts and Grants                              | 64,340,743                                 | 63,476,070                    |                   |                     |
| Gifts                                             | 23,668,488                                 | 23,418,610                    |                   |                     |
| Endowment/Investment Income                       | 17,211,595                                 | 14,690,040                    |                   |                     |
| TOTAL RESTRICTED FUNDS                            | 105,220,826                                | 101,584,720                   | 3.58%             | 10.07%              |
|                                                   | 11, 11, 11                                 |                               | 110070            | 310170              |
| momay pro-                                        | 4.044.442.004                              | 4.000 #00.0=0                 | 4.0004            | 400.000             |
| TOTAL REVENUES                                    | 1,044,442,004                              | 1,003,530,359                 | 4.08%             | 100.00%             |
|                                                   | 1                                          | 1                             |                   |                     |