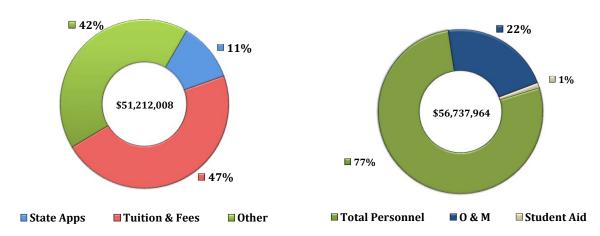

#### **COLLEGE OF VETERINARY MEDICINE**

| Dept.  | Department Title     | 2017-2018<br>Total Revenue | 2016-2017<br>Total Revenue | % Change | 2017-2018<br>Total Expenses | 2016-2017<br>Total Expenses | % Change |
|--------|----------------------|----------------------------|----------------------------|----------|-----------------------------|-----------------------------|----------|
| 139201 | Anatomy Phys & Pharm | 557,000                    | 558,000                    | 0%       | 5,332,686                   | 4,645,779                   | 15%      |
| 139300 | Biomed Comm VM-RC    | 50,000                     | 54,600                     | -8%      | 1,040,791                   | 1,022,264                   | 2%       |
| 139400 | Clinical Sciences    | 13,335,000                 | 11,840,000                 | 13%      | 29,864,911                  | 19,532,391                  | 53%      |
| 139601 | Lab Animal Health-SC |                            |                            |          | 358,597                     | 667,640                     | -46%     |
| 139701 | Pathobiology         | 543,000                    | 382,500                    | 42%      | 7,301,162                   | 6,107,512                   | 20%      |
| 140006 | Ritchey Endowment    |                            | 1,282,000                  | -100%    | 1,198,519                   | 1,282,000                   | -7%      |
| 140200 | Administration       | 36,427,008                 | 35,742,499                 | 2%       | 5,815,342                   | 16,683,013                  | -65%     |
| 140400 | Canine Perf Sciences | 300,000                    | 100,000                    | 200%     | 300,000                     | 19,000                      | 1479%    |
|        |                      |                            |                            |          | ,                           |                             |          |
|        | Total                | 51,212,008                 | 49,959,599                 | 3%       | 51,212,008                  | 49,959,599                  | 3%       |

**Total Revenue** 

**Total Expense\*** 

| OFF                     | ICE OF TH                  | E PROVOS | ST |                             |          |
|-------------------------|----------------------------|----------|----|-----------------------------|----------|
|                         |                            |          |    |                             |          |
| 017-2018<br>tal Revenue | 2016-2017<br>Total Revenue | % Change |    | 2017-2018<br>Total Expenses | 2<br>Tot |