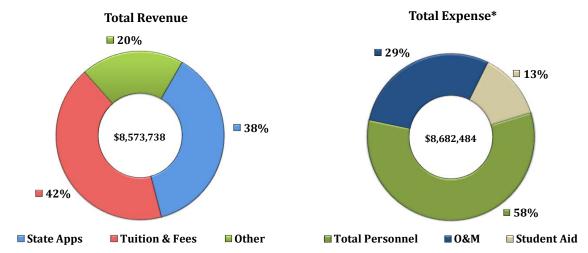

#### SCHOOL OF FORESTRY AND WILDLIFE SCIENCES 2017-2018 2016-2017 2017-2018 2016-2017 % Change **Department Title** % Change Dept. **Total Revenue Total Revenue Total Expenses Total Expenses** 144000 Administration 145001 F & W Sciences 5% 5% 8,573,738 8,177,735 5,162,292 4,923,735 5% 3,411,446 3,254,000 8,177,735 **Total** 8,573,738 8,177,735 5% 8,573,738 5%