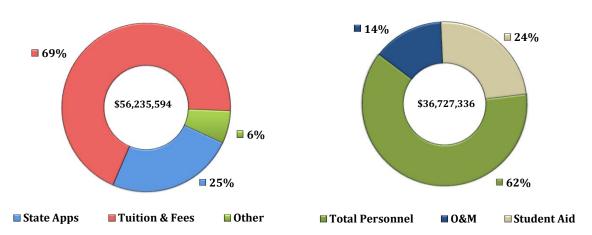

#### **COLLEGE OF EDUCATION**

| Dept.  | Department Title      | 2017-2018<br>Total Revenue | 2016-2017<br>Total Revenue | % Change | 2017-2018<br>Total Expenses | 2016-2017<br>Total Expenses | % Change |
|--------|-----------------------|----------------------------|----------------------------|----------|-----------------------------|-----------------------------|----------|
| 126000 | Administration        | 56,235,594                 | 52,652,119                 | 7%       | 39,239,851                  | 39,459,007                  | -1%      |
| 126200 | Curriculum & Teach    |                            | 807,035                    | -100%    | 3,921,921                   | 3,837,018                   | 2%       |
| 126400 | Educational FLT       |                            | 1,213,764                  | -100%    | 3,596,909                   | 3,812,446                   | -6%      |
| 126500 | Sch of Kinesiology    |                            |                            |          | 4,373,749                   | 3,448,642                   | 27%      |
| 126601 | Learning Res Center   |                            |                            |          | 1,126,441                   | 783,313                     | 44%      |
| 126700 | Sp Ed-Rehab-Coun      |                            | 79,200                     | -100%    | 3,647,737                   | 3,122,561                   | 17%      |
| 126704 | Trans Leadership Inst |                            |                            |          | 95,055                      | 135,843                     | -30%     |
| 126900 | Truman Pierce Inst    |                            |                            |          | 233,931                     | 153,288                     | 53%      |
|        | Tot                   | al 56,235,594              | 54,752,118                 | 3%       | 56,235,594                  | 54,752,118                  | 3%       |