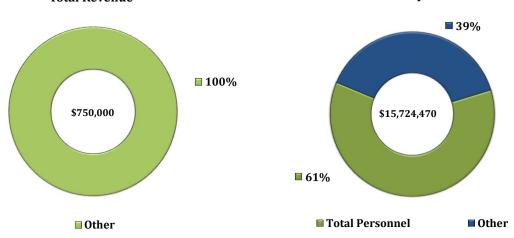

#### ASSOCIATE PROVOST & VP FOR RESEARCH & ECONOMIC DEVELOPMENT

| Dept.  | Department Title            | 2017-2018<br>Total Revenue | 2016-2017<br>Total Revenue | % Change | 2017-2018<br>Total Expenses | 2016-2017<br>Total Expenses | % Change |
|--------|-----------------------------|----------------------------|----------------------------|----------|-----------------------------|-----------------------------|----------|
|        | Proposal Services           |                            |                            |          | 415,966                     | 402,612                     | 3%       |
| 170632 | Research Security           |                            |                            |          | 306,270                     | 256,235                     | 20%      |
| 170658 | Administration              | 55,000                     | 155,000                    | -65%     | 2,954,513                   | 3,008,328                   | -2%      |
| 170682 | Univ. Veterinarian          |                            |                            |          | 392,577                     | 385,939                     | 2%       |
| 170683 | Au Huntsville Resch CTR     | 100,000                    |                            |          | 829,410                     | 800,248                     | 4%       |
| 170771 | Offc of Resrch Comp         |                            |                            |          | 416,607                     | 487,685                     | -15%     |
| 170781 | Spon. Programs              |                            |                            |          | 647,011                     | 655,151                     | -1%      |
| 170900 | Animal Resrch Comp          |                            |                            |          | 106,365                     | 103,750                     | 3%       |
| 172400 | Exteral Prg. Develpmt       |                            |                            |          | 1,170,031                   | 1,021,515                   | 15%      |
| 172404 | Inst for Coll and Tec/Cyber |                            |                            |          | 1,500,000                   | 1,500,000                   | 0%       |
| 173000 | Human Subjects Comp         |                            |                            |          | 78,079                      | 73,785                      | 6%       |
| 174200 | Innova/Advan/Commer         | 925,000                    |                            |          | 2,188,802                   | 2,124,391                   | 3%       |
| 170099 | Assoc. Provost & VP Alloc   |                            |                            |          | (9,925,631)                 | (9,739,639)                 | 2%       |
|        | Total                       | 1,080,000                  | 1,080,000                  |          | 1,080,000                   | 1,080,000                   |          |

**Total Revenue** 

Total Expense\*

| (   | OF | FICE | OF | HND | FRGR      | ADIIATE | <b>STUDIES</b> |
|-----|----|------|----|-----|-----------|---------|----------------|
| - 4 |    |      |    |     | ,,,,,,,,, |         |                |