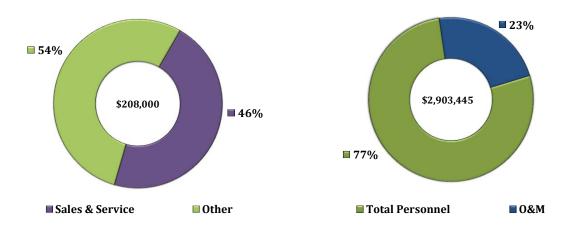

#### ASSISTANT VP FOR UNIVERSITY OUTREACH

| Dept.  | Department Title           | 2017-2018<br>Total Revenue | 2016-2017<br>Total Revenue | % Change | 2017-2018<br>Total Expenses | 2016-2017<br>Total Expenses | % Change   |
|--------|----------------------------|----------------------------|----------------------------|----------|-----------------------------|-----------------------------|------------|
|        | Administration             | 66,500                     | 85,000                     | -22%     | 1,071,745                   | 1,278,019                   | -16%       |
|        | Cntr for Ed Outrch and Eng |                            |                            |          | 263,995                     | 250,232                     | 6%         |
| 160015 | Faculty Engagement         |                            |                            |          | 183,592                     | 179,783                     | 2%         |
| 160500 | Econ & Comm Dev Inst       | 510,000                    | 510,000                    |          | 1,623,560                   | 1,679,738                   | -3%        |
| 160600 | Office of Public Serv.     | 1,000                      | 1,000                      |          | 924,259                     | 606,979                     | <b>52%</b> |
| 160700 | Prof. & Cont. Ed           | 5,500,000                  | 6,500,000                  | -15%     | 4,661,451                   | 5,629,607                   | -17%       |
| 160701 | OLLI                       | 120,000                    | 115,000                    | 4%       | 120,000                     | 115,000                     | 4%         |
| 160999 | AVP Univ Outreach Alloc    |                            | •                          |          | (2,651,102)                 | (2,528,358)                 | 5%         |
|        |                            |                            |                            |          |                             |                             |            |
|        | Total                      | 6,197,500                  | 7,211,000                  | -14%     | 6,197,500                   | 7,211,000                   | -14%       |

#### **Total Revenue**

Total Expense\*