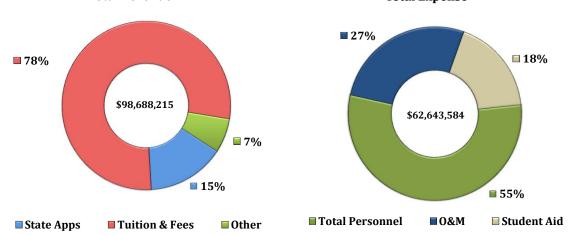

#### RAYMOND J. HARBERT COLLEGE OF BUSINESS

| Dept.  | Department Title     | 2017-2018<br>Total Revenue | 2016-2017<br>Total Revenue | % Change | 2017-2018<br>Total Expenses | 2016-2017<br>Total Expenses | % Change |
|--------|----------------------|----------------------------|----------------------------|----------|-----------------------------|-----------------------------|----------|
| 123000 | Business Admin       | 96,422,179                 | 91,282,761                 | 6%       | 78,499,787                  | 75,272,303                  | 4%       |
| 123029 | Media Production     | 95,286                     | 35,000                     | 172%     | 518,669                     | 798,642                     | -35%     |
| 123200 | Aviation & SCM       |                            |                            |          | 4,419,621                   | 3,583,523                   | 23%      |
| 123331 | Bus Outreach IT Fees | 20,000                     |                            |          | 1,021,666                   | 971,378                     | 5%       |
| 123401 | PSR&E-ATAC (MTAP)    | 385,300                    | 283,298                    | 36%      | 268,242                     | 361,319                     | -26%     |
| 123500 | RFID Lab             | 252,000                    | 200,000                    | 26%      | 316,494                     | 25,000                      | 1166%    |
| 123700 | Finance              |                            |                            |          | 3,479,640                   | 3,354,570                   | 4%       |
| 123800 | Management           |                            | 90,000                     | -100%    | 3,594,642                   | 3,116,576                   | 15%      |
| 123950 | Marketing            |                            |                            |          | 2,142,429                   | 1,390,226                   | 54%      |
| 124200 | Accounting           | 1,513,450                  | 1,176,659                  | 29%      | 4,427,025                   | 4,194,181                   | 6%       |
|        | Tota                 | 98,688,215                 | 93,067,718                 | 6%       | 98,688,215                  | 93,067,718                  | 6%       |