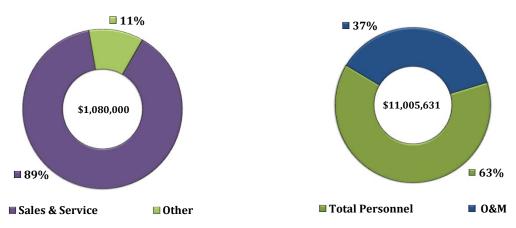

#### ASSOCIATE PROVOST & VP FOR RESEARCH & ECONOMIC DEVELOPMENT

| Dept.  | Department Title            | 2017-2018<br>Total Revenue | 2016-2017<br>Total Revenue | % Change | 2017-2018<br>Total Expenses | 2016-2017<br>Total Expenses | % Change |
|--------|-----------------------------|----------------------------|----------------------------|----------|-----------------------------|-----------------------------|----------|
|        | Proposal Services           |                            |                            |          | 415,966                     | 402,612                     | 3%       |
| 170632 | Research Security           |                            |                            |          | 306,270                     | 256,235                     | 20%      |
| 170658 | Administration              | 55,000                     | 155,000                    | -65%     | 2,954,513                   | 3,008,328                   | -2%      |
| 170682 | Univ. Veterinarian          |                            |                            |          | 392,577                     | 385,939                     | 2%       |
| 170683 | Au Huntsville Resch CTR     | 100,000                    |                            |          | 829,410                     | 800,248                     | 4%       |
| 170771 | Offc of Resrch Comp         |                            |                            |          | 416,607                     | 487,685                     | -15%     |
| 170781 | Spon. Programs              |                            |                            |          | 647,011                     | 655,151                     | -1%      |
| 170900 | Animal Resrch Comp          |                            |                            |          | 106,365                     | 103,750                     | 3%       |
| 172400 | Exteral Prg. Develpmt       |                            |                            |          | 1,170,031                   | 1,021,515                   | 15%      |
| 172404 | Inst for Coll and Tec/Cyber |                            |                            |          | 1,500,000                   | 1,500,000                   | 0%       |
| 173000 | Human Subjects Comp         |                            |                            |          | 78,079                      | 73,785                      | 6%       |
| 174200 | Innova/Advan/Commer         | 925,000                    |                            |          | 2,188,802                   | 2,124,391                   | 3%       |
| 170099 | Assoc. Provost & VP Alloc   |                            |                            |          | (9,925,631)                 | (9,739,639)                 | 2%       |
|        | Total                       | 1,080,000                  | 1,080,000                  |          | 1,080,000                   | 1,080,000                   |          |

**Total Revenue** 

Total Expense\*

| (   | OF | FICE | OF | HND | FRGR      | ADIIATE | <b>STUDIES</b> |
|-----|----|------|----|-----|-----------|---------|----------------|
| - 4 |    |      |    |     | ,,,,,,,,, |         |                |