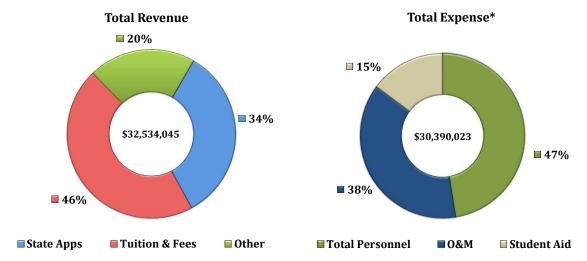

#### **COLLEGE OF AGRICULTURE**

| Dept.            | Department Title                       | 2017-2018<br>Total Revenue | 2016-2017<br>Total Revenue | % Change | 2017-2018<br>Total Expenses | 2016-2017<br>Total Expenses             | % Change  |
|------------------|----------------------------------------|----------------------------|----------------------------|----------|-----------------------------|-----------------------------------------|-----------|
|                  | Administration                         | 32,314,045                 | 32,776,611                 | -1%      | 22,138,971                  | 23,238,231                              | -5%       |
|                  | Ag Econ & Rural Soc                    |                            |                            |          | 1,146,929                   | 1,113,463                               | 3%        |
| 120301<br>120551 | Crop Soil & Env Sci<br>Animal Sciences |                            |                            |          | 1,025,891<br>1,859,531      | 1,033,797<br>1,770,918                  | -1%<br>5% |
|                  | Biosystems Eng                         |                            |                            |          | 1,239,651                   | 1,062,315                               | 17%       |
|                  | Entomology/Plant Path                  |                            |                            |          | 956,438                     | 896,540                                 | 7%        |
|                  | Fisheries Aquac Sci                    | 220.000                    | 220.000                    |          | 1,688,808                   | 1,521,246                               | 11%       |
|                  | Horticulture                           | 220,000                    |                            |          | 1,347,340                   | 1,300,218                               | 4%        |
|                  | Poultry Science                        |                            |                            |          | 1,130,486                   | 1,059,883                               | 7%        |
|                  | ,                                      |                            |                            |          | , ,                         | ,,,,,,,,,,,,,,,,,,,,,,,,,,,,,,,,,,,,,,, |           |
|                  | Total                                  | 32,534,045                 | 32,996,611                 | -1%      | 32,534,045                  | 32,996,611                              | -1%       |

#### **Total Revenue**

**Total Expense\*** 