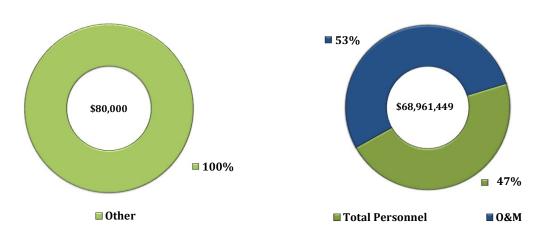

#### OFFICE OF THE PRESIDENT

| Dept.                                | Department Title                                                                                                                          | 2017-2018<br>Total Revenue | 2016-2017<br>Total Revenue | % Change | 2017-2018<br>Total Expenses                                                | 2016-2017<br>Total Expenses                                                | % Change                          |
|--------------------------------------|-------------------------------------------------------------------------------------------------------------------------------------------|----------------------------|----------------------------|----------|----------------------------------------------------------------------------|----------------------------------------------------------------------------|-----------------------------------|
| 100008<br>100100<br>100200<br>101001 | President's Office<br>General Counsel<br>Sec- Board of Trustees<br>Governmental Affairs<br>Internal Auditing<br>Office of President Alloc | 100,000                    | 100,000                    |          | 4,437,301<br>1,312,630<br>1,232,198<br>701,292<br>1,517,151<br>(9,100,572) | 4,311,074<br>1,251,740<br>1,206,057<br>711,043<br>1,477,301<br>(8,857,215) | 3%<br>5%<br>2%<br>-1%<br>3%<br>3% |
|                                      | Total                                                                                                                                     | 100,000                    | 100,000                    |          | 100,000                                                                    | 100,000                                                                    |                                   |

**Total Revenue** 

**Total Expense\*** 