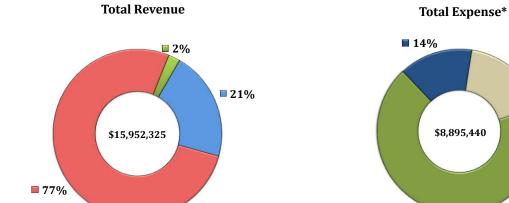

|       | SCHOOL OF NURSING                                |                            |                            |           |                                   |                                   |                  |  |  |  |  |  |
|-------|--------------------------------------------------|----------------------------|----------------------------|-----------|-----------------------------------|-----------------------------------|------------------|--|--|--|--|--|
| Dept. | Department Title                                 | 2017-2018<br>Total Revenue | 2016-2017<br>Total Revenue | % Change  | 2017-2018<br>Total Expenses       | 2016-2017<br>Total Expenses       | % Change         |  |  |  |  |  |
|       | Administration<br>Nursing<br>Nursing Scholarship | 13,869,781<br>2,082,544    | 12,801,019<br>1,878,750    | 8%<br>11% | 11,640,841<br>4,280,484<br>31,000 | 10,272,452<br>4,376,317<br>31,000 | 13%<br>-2%<br>0% |  |  |  |  |  |
|       | Total                                            | 15,952,325                 | 14,679,769                 | 9%        | 15,952,325                        | 14,679,769                        | 9%               |  |  |  |  |  |

**■ 18%** 

**■ 68%** 

**■ Student Aid** 

\$8,895,440

**■0&M** 

**■ Total Personnel** 

**■** Other

**■** Tuition & Fees