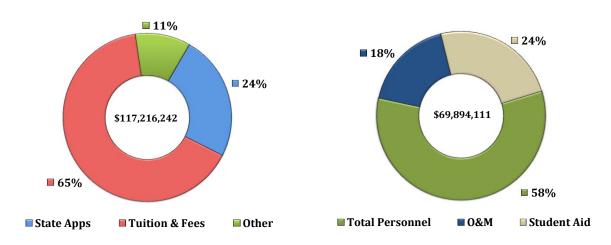

#### **COLLEGE OF SCIENCES & MATHEMATICS**

| Dept.  | Department Title     | 2017-2018<br>Total Revenue | 2016-2017<br>Total Revenue | % Change | 2017-2018<br>Total Expenses | 2016-2017<br>Total Expenses | % Change |
|--------|----------------------|----------------------------|----------------------------|----------|-----------------------------|-----------------------------|----------|
| 136008 | COSAM Drop in Center |                            |                            |          | 172,350                     | 22,986                      | 650%     |
| 136010 | Administration       | 116,674,342                | 110,110,616                | 6%       | 88,364,564                  | 81,388,496                  | 9%       |
| 136200 | Biological Sciences  | 61,655                     |                            |          | 6,481,589                   | 6,575,826                   | -1%      |
| 136301 | Chem & Biochemistry  | 253,545                    | 303,000                    | -16%     | 6,272,424                   | 6,309,970                   | -1%      |
| 137001 | Dept of Geosciences  | 121,200                    | 24,000                     | 405%     | 3,269,885                   | 3,186,237                   | 3%       |
| 137301 | Math & Statistics    | 35,000                     | 38,000                     | -8%      | 8,590,141                   | 9,066,483                   | -5%      |
| 137801 | Physics              | 55,000                     | 30,000                     | 83%      | 3,916,481                   | 3,826,174                   | 2%       |
| 157500 | Environmental Inst   | 15,500                     |                            |          | 148,808                     | 129,444                     | 15%      |
|        |                      |                            |                            |          |                             |                             |          |
|        | Total                | 117,216,242                | 110,505,616                | 6%       | 117,216,242                 | 110,505,616                 | 6%       |

#### **Total Revenue**

Total Expense\*