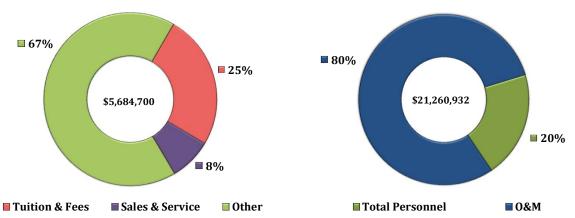

#### **Total Revenue**

**Total Expense\*** 

#### SAMUEL GINN COLLEGE OF ENGINEERING

| Dept.  | Department Title      | 2017-2018<br>Total Revenue | 2016-2017<br>Total Revenue | % Change | 2017-2018<br>Total Expenses | 2016-2017<br>Total Expenses | % Change |
|--------|-----------------------|----------------------------|----------------------------|----------|-----------------------------|-----------------------------|----------|
| 128001 | Aerospace Eng         |                            |                            |          | 2,038,793                   | 1,921,128                   | 6%       |
| 128301 | Chemical Eng          |                            |                            |          | 3,947,572                   | 4,009,801                   | -2%      |
| 128451 | AL Cntr Paper Bioresh |                            |                            |          | 400,000                     | 215,244                     | 86%      |
| 128601 | Civil Engineering     |                            |                            |          | 3,600,218                   | 3,501,115                   | 3%       |
| 128701 | NCAT                  | 1,500,291                  | 1,610,000                  | -7%      | 1,269,439                   | 1,610,000                   | -21%     |
| 128801 | Hwy Research Center   |                            |                            |          | 442,084                     | 436,065                     | 1%       |
| 128901 | Comp Sci & Software   | 320,925                    | 170,100                    | 89%      | 4,110,184                   | 3,956,364                   | 4%       |
| 129301 | Electrical & Computer |                            |                            |          | 5,949,769                   | 5,819,245                   | 2%       |
| 129501 | Administration        | 123,971,111                | 120,977,788                | 2%       | 95,678,995                  | 93,329,219                  | 3%       |
| 129551 | Eng Outreach Cont Ed  | 491,642                    | 126,730                    | 288%     | 491,642                     | 18,226                      | 2597%    |
| 129731 | Grad Outreach Pgm     | 951,006                    | 836,810                    | 14%      | 909,959                     | 750,037                     | 21%      |
| 130501 | Industrial & System   |                            |                            |          | 2,411,331                   | 2,347,811                   | 3%       |
| 130601 | Mechanical Eng        |                            |                            |          | 5,895,816                   | 5,737,573                   | 3%       |
| 131001 | Polymer & Fiber Eng   |                            | 20,000                     | -100%    | 89,173                      | 89,600                      |          |
|        | T                     | Total 127,234,975          | 123,741,428                | 3%       | 127,234,975                 | 123,741,428                 | 3%       |