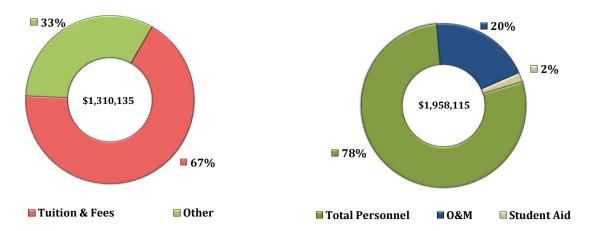

**Total Expense\*** 

|                  | GRADUATE SCHOOL                                                     |                            |                            |             |                                              |                             |                          |  |  |  |  |
|------------------|---------------------------------------------------------------------|----------------------------|----------------------------|-------------|----------------------------------------------|-----------------------------|--------------------------|--|--|--|--|
| Dept.            | Department Title                                                    | 2017-2018<br>Total Revenue | 2016-2017<br>Total Revenue | % Change    | 2017-2018<br>Total Expenses                  | 2016-2017<br>Total Expenses | % Change                 |  |  |  |  |
| 105409<br>105413 | Administration<br>Application Fee<br>Grad Sch Dev<br>Grad Sch Alloc | 930,135<br>380,000         | 298,277<br>400,000         | 212%<br>-5% | 1,373,451<br>461,421<br>123,243<br>(647,980) | 435,016<br>65,911           | -4%<br>6%<br>87%<br>-47% |  |  |  |  |
|                  | Total                                                               | 1,310,135                  | 698,277                    | 88%         | 1,310,135                                    | 698,277                     | 88%                      |  |  |  |  |