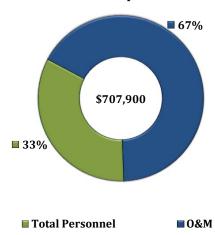

**Total Revenue** 

**Total Expense\*** 

|       | AU PERFORMING ARTS CENTER                             |                            |                            |          |  |                             |                             |          |  |  |  |
|-------|-------------------------------------------------------|----------------------------|----------------------------|----------|--|-----------------------------|-----------------------------|----------|--|--|--|
| Dept. | Department Title                                      | 2017-2018<br>Total Revenue | 2016-2017<br>Total Revenue | % Change |  | 2017-2018<br>Total Expenses | 2016-2017<br>Total Expenses | % Change |  |  |  |
|       | AU Performing Arts Center<br>AU Performing Arts Alloc |                            |                            |          |  | 707,900<br>(707,900)        |                             |          |  |  |  |
|       |                                                       |                            |                            |          |  |                             |                             |          |  |  |  |
|       | Total                                                 |                            |                            |          |  | -                           |                             |          |  |  |  |