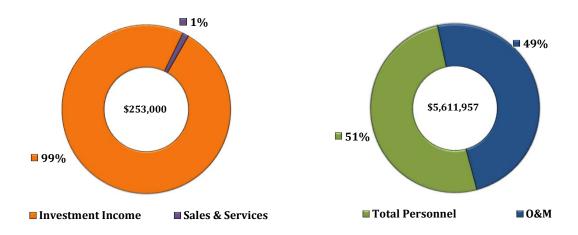

**■ 18%** 

**■ 68%** 

**■ Student Aid** 

\$8,895,440

**■0&M** 

**■ Total Personnel** 

**■** Other

**■** Tuition & Fees