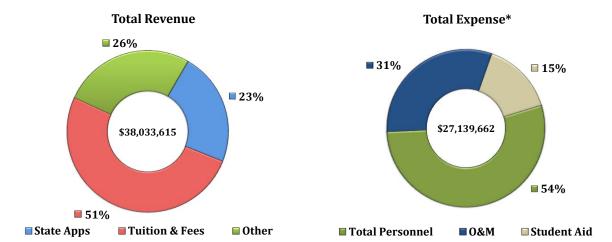

#### **COLLEGE OF HUMAN SCIENCES**

| Dept.  | Department Title      | 2017-2018<br>Total Revenue | 2016-2017<br>Total Revenue | % Change | 2017-2018<br>Total Expenses | 2016-2017<br>Total Expenses | % Change |
|--------|-----------------------|----------------------------|----------------------------|----------|-----------------------------|-----------------------------|----------|
| 146000 | Administration        | 37,844,880                 | 35,807,938                 | 6%       | 30,357,759                  | 28,734,288                  | 6%       |
| 146500 | Consumer and Design   |                            |                            |          | 2,365,110                   | 2,064,352                   | 15%      |
| 146700 | Hum Dev Family Study  | 127,935                    | 119,842                    | 7%       | 3,119,973                   | 3,240,834                   | -4%      |
| 146900 | Nutrition-Diet & Hosp | 60,800                     | 58,540                     | 4%       | 2,190,773                   | 1,946,846                   | 13%      |
|        | Tota                  | 1 38,033,615               | 35,986,320                 | 6%       | 38,033,615                  | 35,986,320                  | 6%       |