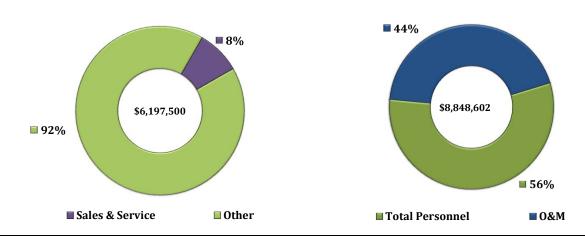

#### ASSISTANT VP FOR UNIVERSITY OUTREACH

| Dept.  | Department Title           | 2017-2018<br>Total Revenue | 2016-2017<br>Total Revenue | % Change | 2017-2018<br>Total Expenses | 2016-2017<br>Total Expenses | % Change   |
|--------|----------------------------|----------------------------|----------------------------|----------|-----------------------------|-----------------------------|------------|
|        | Administration             | 66,500                     | 85,000                     | -22%     | 1,071,745                   | 1,278,019                   | -16%       |
|        | Cntr for Ed Outrch and Eng |                            |                            |          | 263,995                     | 250,232                     | 6%         |
| 160015 | Faculty Engagement         |                            |                            |          | 183,592                     | 179,783                     | 2%         |
| 160500 | Econ & Comm Dev Inst       | 510,000                    | 510,000                    |          | 1,623,560                   | 1,679,738                   | -3%        |
| 160600 | Office of Public Serv.     | 1,000                      | 1,000                      |          | 924,259                     | 606,979                     | <b>52%</b> |
| 160700 | Prof. & Cont. Ed           | 5,500,000                  | 6,500,000                  | -15%     | 4,661,451                   | 5,629,607                   | -17%       |
| 160701 | OLLI                       | 120,000                    | 115,000                    | 4%       | 120,000                     | 115,000                     | 4%         |
| 160999 | AVP Univ Outreach Alloc    |                            | •                          |          | (2,651,102)                 | (2,528,358)                 | 5%         |
|        |                            |                            |                            |          |                             |                             |            |
|        | Total                      | 6,197,500                  | 7,211,000                  | -14%     | 6,197,500                   | 7,211,000                   | -14%       |

#### **Total Revenue**

Total Expense\*