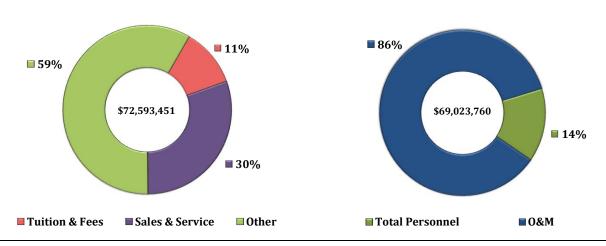

#### **Total Revenue**

Total Expense\*

#### **COLLEGE OF VETERINARY MEDICINE**

| Dept.  | Department Title     | 2017-2018<br>Total Revenue | 2016-2017<br>Total Revenue | % Change | 2017-2018<br>Total Expenses | 2016-2017<br>Total Expenses | % Change |
|--------|----------------------|----------------------------|----------------------------|----------|-----------------------------|-----------------------------|----------|
| 139201 | Anatomy Phys & Pharm | 557,000                    | 558,000                    | 0%       | 5,332,686                   | 4,645,779                   | 15%      |
| 139300 | Biomed Comm VM-RC    | 50,000                     | 54,600                     | -8%      | 1,040,791                   | 1,022,264                   | 2%       |
| 139400 | Clinical Sciences    | 13,335,000                 | 11,840,000                 | 13%      | 29,864,911                  | 19,532,391                  | 53%      |
| 139601 | Lab Animal Health-SC |                            |                            |          | 358,597                     | 667,640                     | -46%     |
| 139701 | Pathobiology         | 543,000                    | 382,500                    | 42%      | 7,301,162                   | 6,107,512                   | 20%      |
| 140006 | Ritchey Endowment    |                            | 1,282,000                  | -100%    | 1,198,519                   | 1,282,000                   | -7%      |
| 140200 | Administration       | 36,427,008                 | 35,742,499                 | 2%       | 5,815,342                   | 16,683,013                  | -65%     |
| 140400 | Canine Perf Sciences | 300,000                    | 100,000                    | 200%     | 300,000                     | 19,000                      | 1479%    |
|        |                      |                            |                            |          | ,                           |                             |          |
|        | Total                | 51,212,008                 | 49,959,599                 | 3%       | 51,212,008                  | 49,959,599                  | 3%       |