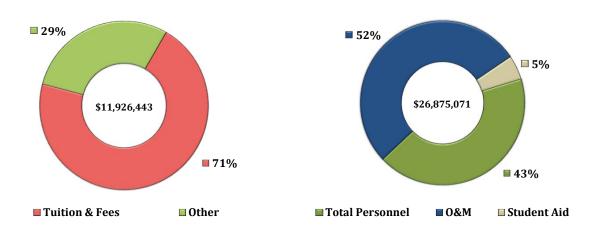

| Dept.  | Department Title            | 2017-2018<br>Total Revenue | 2016-2017<br>Total Revenue | % Change | 2017-2018<br>Total Expenses | 2016-2017<br>Total Expenses | % Change |
|--------|-----------------------------|----------------------------|----------------------------|----------|-----------------------------|-----------------------------|----------|
| 101021 | Instnl Resch & Asst         | 1,500                      | 1,000                      | 50%      | 1,115,944                   | 1,140,309                   | -2%      |
| 105200 | English as a 2nd Lang       |                            | 200,000                    | -100%    |                             | 336,057                     | -100%    |
| 105800 | International Programs      | 1,375,000                  | 625,000                    | 120%     | 2,530,160                   | 1,549,937                   | 63%      |
| 158000 | Office of Accessibility     | 114,500                    | 25,000                     | 358%     | 1,461,069                   | 1,206,943                   | 21%      |
| 158101 | Prov & VP Acad Affairs      | 9,902,125                  | 5,319,402                  | 86%      | 16,400,536                  | 9,386,969                   | 75%      |
| 158123 | Biggio Center               | 166,250                    | 40,000                     | 316%     | 1,233,050                   | 914,766                     | 35%      |
| 158129 | Off of University Writing   |                            |                            |          | 1,064,055                   | 1,022,045                   | 4%       |
| 182011 | Office of the Registrar     | 367,068                    | 390,000                    | -6%      | 3,070,257                   | 1,673,303                   | 83%      |
| 158099 | Office of the Provost Alloc |                            |                            |          | (14,948,628)                | (10,629,927)                | 41%      |
|        |                             |                            |                            |          |                             |                             |          |
|        | Total                       | 11,926,443                 | 6,600,402                  | 81%      | 11,926,443                  | 6,600,402                   | 81%      |

**Total Expense\*** 

|                  | GRADUATE SCHOOL                                                     |                            |                            |             |                                              |                             |                          |  |  |  |  |
|------------------|---------------------------------------------------------------------|----------------------------|----------------------------|-------------|----------------------------------------------|-----------------------------|--------------------------|--|--|--|--|
| Dept.            | Department Title                                                    | 2017-2018<br>Total Revenue | 2016-2017<br>Total Revenue | % Change    | 2017-2018<br>Total Expenses                  | 2016-2017<br>Total Expenses | % Change                 |  |  |  |  |
| 105409<br>105413 | Administration<br>Application Fee<br>Grad Sch Dev<br>Grad Sch Alloc | 930,135<br>380,000         | 298,277<br>400,000         | 212%<br>-5% | 1,373,451<br>461,421<br>123,243<br>(647,980) | 435,016<br>65,911           | -4%<br>6%<br>87%<br>-47% |  |  |  |  |
|                  | Total                                                               | 1,310,135                  | 698,277                    | 88%         | 1,310,135                                    | 698,277                     | 88%                      |  |  |  |  |