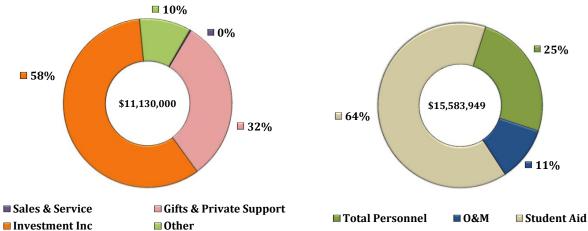

# AUBURN UNIVERSITY OPERATING BUDGET Summary of Revenues by College/Area FY 2017-2018

|                                      | 500         | 510            | 530                   | 540                        | 550                  | 560             | 570         |               |
|--------------------------------------|-------------|----------------|-----------------------|----------------------------|----------------------|-----------------|-------------|---------------|
| College/Unit                         | State Apps  | Tuition & Fees | Contracts &<br>Grants | Gifts & Private<br>Support | Investment<br>Income | Sales & Service | Other       | Total Revenue |
| College of Agriculture               | 10,986,522  | 14,864,023     |                       | 5,500,000                  | 713,500              | 250,000         | 220,000     | 32,534,045    |
| College Arch Design and Construction | 4,968,982   | 25,310,121     | 60,000                | 1,393,000                  | 501,000              | 85,000          | 1,079,284   | 33,397,387    |
| College of Business                  | 14,709,257  | 77,486,054     | 1,527,414             | 1,200,000                  | 2,119,904            | 593,000         | 1,052,586   | 98,688,215    |
| College of Education                 | 13,772,054  | 38,936,540     | 2,320,000             | 520,000                    | 172,000              | 207,000         | 308,000     | 56,235,594    |
| Samuel Ginn Col of Engineering       | 31,161,473  | 63,924,684     | 18,973,987            | 3,135,802                  | 2,605,154            | 1,179,058       | 6,254,817   | 127,234,975   |
| School of Forestry & Wildlife Sci    | 3,222,708   | 3,651,030      | 500,000               | 290,000                    | 410,000              | 300,000         | 200,000     | 8,573,738     |
| College of Human Sciences            | 8,634,522   | 19,319,027     | 4,700,000             | 1,096,662                  | 380,621              | 56,963          | 3,845,820   | 38,033,615    |
| College of Liberal Arts              | 28,384,481  | 100,369,049    | 3,224,384             | 576,395                    | 567,124              | 544,840         | 1,546,406   | 135,212,679   |
| School of Nursing                    | 3,344,622   | 12,250,190     | 675                   | 75,000                     | 53,122               | 202,166         | 26,550      | 15,952,325    |
| School of Pharmacy                   | 4,399,270   | 16,597,001     | 4,821,083             | 53,939                     | 194,234              | 169,096         | 5,696,430   | 31,931,053    |
| College of Sciences & Math           | 28,311,629  | 76,449,363     | 8,485,000             | 511,000                    | 340,000              | 719,000         | 2,400,250   | 117,216,242   |
| College of Veterinary Medicine       | 5,774,711   | 23,971,977     | 2,645,320             | 1,255,000                  | 1,854,000            | 14,984,000      | 727,000     | 51,212,008    |
| Provost and VP Academic Affair       |             | 8,441,630      | 1,502,880             | 388,690                    | 191,436              | 168,750         | 1,233,057   | 11,926,443    |
| Graduate Studies                     |             | 883,135        |                       | 37,000                     | 10,000               | 380,000         |             | 1,310,135     |
| Office of Inclusion and Diversity    |             |                |                       |                            |                      |                 |             |               |
| Jule Collins Smith Museum            |             |                | 10,000                | 325,000                    | 168,000              | 84,500          | 87,500      | 675,000       |
| AU Performing Arts Center            |             |                |                       |                            |                      |                 |             |               |
| Library                              |             |                |                       | 300,000                    | 190,000              | 66,000          | 41,000      | 597,000       |
| Assoc Prov & VP for Outreach         |             |                |                       |                            | 56,500               | 521,000         | 5,620,000   | 6,197,500     |
| VP for Research and Economic Dev     |             |                |                       | 1,000                      | 115,000              | 960,000         | 4,000       | 1,080,000     |
| Undergraduate Studies                | 5,000,000   | 880,000        | 70,000                | 750,000                    |                      | 232,000         | 3,525,000   | 10,457,000    |
| Office of the President              |             |                |                       |                            | 100,000              |                 |             | 100,000       |
| Chief Information Office             |             | 25,000         |                       |                            |                      | 9,849,000       | 3,692,000   | 13,566,000    |
| Vice President for Alumni Affairs    |             |                |                       |                            |                      |                 |             |               |
| Asst VP Communication & Mkt          |             |                |                       |                            |                      | 96,000          | 112,000     | 208,000       |
| Vice President for Development       |             |                |                       |                            | 750,000              |                 |             | 750,000       |
| Enrollment Services                  |             |                |                       | 3,500,000                  | 6,500,000            | 30,000          | 1,100,000   | 11,130,000    |
| Director Intercollegiate Athletics   |             | 5,097,600      |                       | 15,031,899                 | 410                  | 83,696,239      | 13,881,551  | 117,707,699   |
| Vice President Student Affairs       |             | 18,054,000     |                       | 160,000                    | 45,000               | 698,000         | 267,200     | 19,224,200    |
| Executive Vice President             |             | 1,433,700      |                       |                            |                      | 451,000         | 3,800,000   | 5,684,700     |
| Asst VP for Auxiliary Services       |             | 8,124,300      |                       |                            |                      | 22,026,814      | 42,442,337  | 72,593,451    |
| VP for Bus-Fin & CFO                 |             |                | 15,500,000            | 2,600,000                  | 5,520,000            |                 | 1,060,000   | 24,680,000    |
| Asst Vice President Facilities       |             |                |                       |                            |                      |                 | 80,000      | 80,000        |
| Risk Management & Safety             |             |                |                       |                            | 250,000              | 3,000           |             | 253,000       |
| Total Revenue                        | 162,670,231 | 516,068,424    | 64,340,743            | 38,700,387                 | 23,807,005           | 138,552,426     | 100,302,788 | 1,044,442,004 |

#### SUMMARY OF EXPENSES BY COLLEGE/AREA WITHOUT NET MEF/CENTRAL UNIT ALLOCATIONS

FV 2017-2018

|                                      |             |            | FY 2017-      |                               |             |              |            |                            |
|--------------------------------------|-------------|------------|---------------|-------------------------------|-------------|--------------|------------|----------------------------|
|                                      | 600         | 610        | 620           | 700                           | 730         | Multi        | 800        | T-t-1 Oti                  |
| College/Unit                         | Salaries    | Wages      | Emp. Benefits | Operations and<br>Maintenance | Student Aid | Other        | Transfers  | Total Operating<br>Expense |
| College of Agriculture               | 8,505,701   | 979,998    | 4,931,325     | 6,819,987                     | 4,510,428   | 4,642,584    |            | 30,390,023                 |
| College Arch Design and Construction | 10,456,069  | 1,192,419  | 3,915,615     | 5,281,345                     | 3,741,271   |              |            | 24,586,719                 |
| College of Business                  | 24,116,200  | 1,550,780  | 8,882,100     | 10,417,330                    | 11,212,249  | 6,464,925    |            | 62,643,584                 |
| College of Education                 | 13,911,425  | 1,101,582  | 7,861,574     | 5,129,783                     | 8,733,392   | (10,420)     |            | 36,727,336                 |
| Samuel Ginn Col of Engineering       | 40,489,014  | 3,017,154  | 17,551,966    | 27,570,653                    | 14,027,098  | (3,106,252)  |            | 99,549,633                 |
| School of Forestry & Wildlife Sci    | 3,087,416   | 367,862    | 1,582,823     | 1,698,026                     | 1,123,664   | 822,693      |            | 8,682,484                  |
| College of Human Sciences            | 9,401,589   | 1,345,076  | 3,913,305     | 8,350,260                     | 4,045,772   | 83,660       |            | 27,139,662                 |
| College of Liberal Arts              | 34,218,099  | 2,134,488  | 13,391,595    | 8,269,830                     | 21,084,740  | 1,793,868    |            | 80,892,620                 |
| School of Nursing                    | 3,976,354   | 627,773    | 1,417,557     | 738,327                       | 1,584,733   | 550,696      |            | 8,895,440                  |
| School of Pharmacy                   | 13,547,931  | 878,950    | 4,693,304     | 10,943,778                    | 439,297     | 484,088      |            | 30,987,348                 |
| College of Sciences & Math           | 27,508,515  | 2,123,433  | 10,962,250    | 9,047,046                     | 16,888,055  | 3,364,812    |            | 69,894,111                 |
| College of Veterinary Medicine       | 25,369,974  | 8,486,152  | 10,029,710    | 14,187,122                    | 585,888     | (1,920,882)  |            | 56,737,964                 |
| Provost and VP Academic Affair       | 6,278,333   | 2,530,933  | 2,663,744     | 13,255,324                    | 1,283,237   | 863,500      |            | 26,875,071                 |
| Graduate Studies                     | 1,022,611   | 149,625    | 362,718       | 387,984                       | 35,177      |              |            | 1,958,115                  |
| Office of Inclusion and Diversity    | 1,482,022   | 165,331    | 462,528       | 384,578                       |             |              |            | 2,494,459                  |
| Jule Collins Smith Museum            | 758,350     | 270,198    | 319,795       | 738,908                       |             |              |            | 2,087,251                  |
| AU Performing Arts Center            | 180,000     |            | 55,980        | 471,920                       |             |              |            | 707,900                    |
| Library                              | 4,144,669   | 1,889,478  | 1,699,819     | 9,258,808                     |             |              |            | 16,992,774                 |
| Assoc Prov & VP for Outreach         | 3,229,471   | 620,596    | 1,121,901     | 3,876,634                     |             |              |            | 8,848,602                  |
| VP for Research and Economic Dev     | 4,482,330   | 840,155    | 1,642,824     | 4,274,805                     |             | (234,483)    |            | 11,005,631                 |
| Undergraduate Studies                | 3,945,590   | 1,380,491  | 1,476,293     | 9,976,928                     |             | (111,304)    |            | 16,667,998                 |
| Office of the President              | 4,967,151   | 298,793    | 1,860,664     | 2,145,064                     |             | (71,100)     |            | 9,200,572                  |
| Vice President for Alumni Affairs    | 1,273,353   | 439,336    | 530,362       | 684,056                       |             | (1,117,852)  |            | 1,809,255                  |
| Asst VP Communication & Mkt          | 1,041,531   | 680,551    | 525,737       | 670,626                       |             | (15,000)     |            | 2,903,445                  |
| Vice President for Development       | 6,807,250   | 509,882    | 2,275,008     | 6,132,330                     |             | (7,195,512)  |            | 8,528,958                  |
| Enrollment Services                  | 2,203,257   | 802,844    | 899,096       | 1,678,752                     | 10,000,000  |              |            | 15,583,949                 |
| Chief Information Office             | 10,700,478  | 1,086,680  | 3,522,369     | 16,987,292                    |             | 1,733,340    |            | 34,030,159                 |
| Director Intercollegiate Athletics   | 24,761,434  | 3,988,671  | 7,466,543     | 43,800,400                    | 18,474,750  | (220,370)    | 12,730,203 | 111,001,631                |
| Vice President Student Affairs       | 6,529,357   | 3,228,471  | 2,496,286     | 7,067,767                     |             | (1,087,579)  | 7,309,772  | 25,544,074                 |
| Executive Vice President             | 2,145,733   | 1,163,709  | 1,001,173     | 16,198,817                    |             | 751,500      |            | 21,260,932                 |
| Asst VP for Auxiliary Services       | 3,380,676   | 4,347,014  | 2,177,365     | 41,789,685                    |             | 4,526,934    | 12,802,086 | 69,023,760                 |
| VP for Bus-Fin & CFO                 | 6,921,246   | 13,147,199 | 8,566,608     | 7,599,804                     | 15,285,000  | (11,746,807) | 16,940,000 | 56,713,050                 |
| Asst Vice President Facilities       | 10,296,825  | 14,280,043 | 7,565,098     | 41,483,384                    |             | (4,663,901)  |            | 68,961,449                 |
| Risk Management & Safety             | 1,839,899   | 336,490    | 676,857       | 3,337,525                     |             | (578,814)    |            | 5,611,957                  |
|                                      |             |            |               |                               |             |              |            |                            |
| Total Operating Expense Budget       | 322,979,853 | 75,962,157 | 138,501,892   | 340,654,878                   | 133,054,751 | (5,997,676)  | 49,782,061 | 1,054,937,916              |