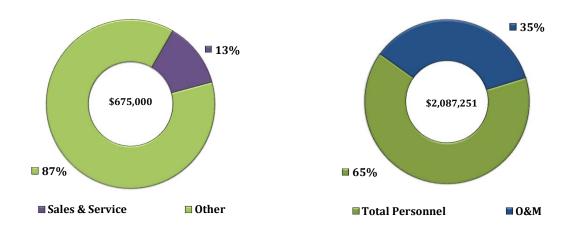

Total Expense\*

**JULE COLLINS SMITH MUSEUM OF FINE ARTS** 2017-2018 2016-2017 2017-2018 2016-2017 Dept. **Department Title** % Change % Change **Total Revenue Total Revenue Total Expenses Total Expenses** 134440 Administration 544,000 499,500 1,773,038 1,595,596 11% 134441 JCS Mus-City of AU 50,000 50,000 46,315 51,544 -10% 134442 JCS Museum-Oper. 81,000 81,000 57,310 110,866 -48% 134443 JCS Museum-Develop 210,588 249,899 -16% 134499 JCS Museum Alloc (1,412,251) (1,377,405)3% Total 675,000 630,500 675,000 630,500 7% 7%