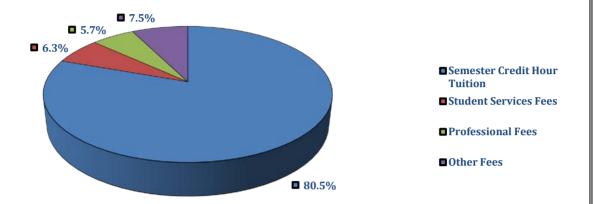

# Auburn University Main Campus Budget Tuition 2017-2018 Estimated Revenue

#### **SUMMARY OF REVENUE**

AUBURN UNIVERSITY - MAIN CAMPUS

**OCTOBER 1, 2017-SEPTEMBER 30, 2018** 

|                                                   | <del> </del>                               |                               |                   |                     |
|---------------------------------------------------|--------------------------------------------|-------------------------------|-------------------|---------------------|
| SOURCE OF FUNDING                                 | 2017-2018<br>ESTIMATED<br>REVENUE<br>TOTAL | 2016-2017<br>REVENUE<br>TOTAL | PERCENT<br>CHANGE | PERCENT<br>TO TOTAL |
| I. UNRESTRICTED FUNDS                             |                                            |                               |                   |                     |
| A. State Appropriations                           |                                            |                               |                   |                     |
| Operations & Maintenance                          | 157,446,967                                | 157,328,553                   |                   |                     |
| Teacher In-Service Center Program Aviation Center | 223,264<br>5,000,000                       | 223,264<br>5,000,000          |                   |                     |
| Aviation Center                                   | 5,000,000                                  | 5,000,000                     |                   |                     |
| Total State Appropriations                        | 162,670,231                                | 162,551,817                   | 0.07%             | 15.57%              |
| B. Tuition and Fees                               |                                            |                               |                   |                     |
| Semester Credit Hour Tuition                      | 415,000,000                                | 389,000,000                   |                   |                     |
| Student Services Fees                             | 32,709,600                                 | 32,221,800                    |                   |                     |
| Professional Fees                                 | 29,620,876                                 | 26,886,244                    |                   |                     |
| Other Fees                                        | 38,737,948                                 | 35,934,021                    |                   |                     |
| other rees                                        | 00,707,710                                 | 00,701,021                    |                   |                     |
| Total Tuition and Fees                            | 516,068,424                                | 484,042,065                   | 6.62%             | 49.41%              |
| C. Other Income                                   |                                            |                               |                   |                     |
| C. Other Income Sales and Services                | 24 200 272                                 | 20 252 740                    |                   |                     |
| Other Revenues                                    | 31,290,373<br>33,498,540                   | 28,353,749<br>35,043,236      |                   |                     |
| Indirect Cost Recovery                            | 10,438,359                                 | 11,351,322                    |                   |                     |
| Endowment/Investment Income                       | 6,595,000                                  | 7,877,000                     |                   |                     |
| Bildo vinone, investinent income                  | 0,075,000                                  | 7,077,000                     |                   |                     |
| Total Other Income                                | 81,822,273                                 | 82,625,307                    | -0.97%            | 7.83%               |
| TOTAL UNRESTRICTED FUNDS                          | 760,560,928                                | 729,219,189                   | 4.30%             | 72.82%              |
|                                                   |                                            |                               |                   |                     |
| <u>II. AUXILIARY FUNDS</u>                        | 178,660,251                                | 172,726,450                   | 3.44%             | 17.11%              |
| III. RESTRICTED FUNDS                             |                                            |                               |                   |                     |
| Contracts and Grants                              | 64,340,743                                 | 63,476,070                    |                   |                     |
| Gifts                                             | 23,668,488                                 | 23,418,610                    |                   |                     |
| Endowment/Investment Income                       | 17,211,595                                 | 14,690,040                    |                   |                     |
| TOTAL RESTRICTED FUNDS                            | 105,220,826                                | 101,584,720                   | 3.58%             | 10.07%              |
|                                                   | 11, 11, 11                                 |                               | 110070            | 310170              |
| momay pro-                                        | 4.044.442.004                              | 4.000 #00.0=0                 | 4.0004            | 400.000             |
| TOTAL REVENUES                                    | 1,044,442,004                              | 1,003,530,359                 | 4.08%             | 100.00%             |
|                                                   | 1                                          | 1                             |                   |                     |