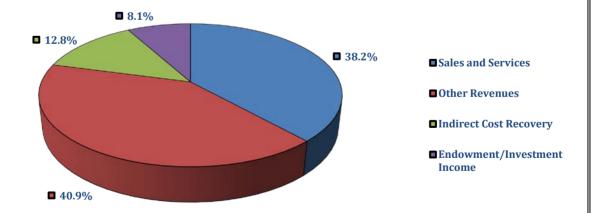

#### Other Income - Unrestricted 2017-2018 Estimated Revenue

#### **SUMMARY OF REVENUE**

AUBURN UNIVERSITY - MAIN CAMPUS

**OCTOBER 1, 2017-SEPTEMBER 30, 2018** 

|                                                   | <del> </del>                               |                               |                   |                     |
|---------------------------------------------------|--------------------------------------------|-------------------------------|-------------------|---------------------|
| SOURCE OF FUNDING                                 | 2017-2018<br>ESTIMATED<br>REVENUE<br>TOTAL | 2016-2017<br>REVENUE<br>TOTAL | PERCENT<br>CHANGE | PERCENT<br>TO TOTAL |
| I. UNRESTRICTED FUNDS                             |                                            |                               |                   |                     |
| A. State Appropriations                           |                                            |                               |                   |                     |
| Operations & Maintenance                          | 157,446,967                                | 157,328,553                   |                   |                     |
| Teacher In-Service Center Program Aviation Center | 223,264<br>5,000,000                       | 223,264<br>5,000,000          |                   |                     |
| Aviation Center                                   | 5,000,000                                  | 5,000,000                     |                   |                     |
| Total State Appropriations                        | 162,670,231                                | 162,551,817                   | 0.07%             | 15.57%              |
| B. Tuition and Fees                               |                                            |                               |                   |                     |
| Semester Credit Hour Tuition                      | 415,000,000                                | 389,000,000                   |                   |                     |
| Student Services Fees                             | 32,709,600                                 | 32,221,800                    |                   |                     |
| Professional Fees                                 | 29,620,876                                 | 26,886,244                    |                   |                     |
| Other Fees                                        | 38,737,948                                 | 35,934,021                    |                   |                     |
| other rees                                        | 00,707,710                                 | 00,701,021                    |                   |                     |
| Total Tuition and Fees                            | 516,068,424                                | 484,042,065                   | 6.62%             | 49.41%              |
| C. Other Income                                   |                                            |                               |                   |                     |
| C. Other Income Sales and Services                | 24 200 272                                 | 20 252 740                    |                   |                     |
| Other Revenues                                    | 31,290,373<br>33,498,540                   | 28,353,749<br>35,043,236      |                   |                     |
| Indirect Cost Recovery                            | 10,438,359                                 | 11,351,322                    |                   |                     |
| Endowment/Investment Income                       | 6,595,000                                  | 7,877,000                     |                   |                     |
| Bildo vinone, investinent income                  | 0,075,000                                  | 7,077,000                     |                   |                     |
| Total Other Income                                | 81,822,273                                 | 82,625,307                    | -0.97%            | 7.83%               |
| TOTAL UNRESTRICTED FUNDS                          | 760,560,928                                | 729,219,189                   | 4.30%             | 72.82%              |
|                                                   |                                            |                               |                   |                     |
| <u>II. AUXILIARY FUNDS</u>                        | 178,660,251                                | 172,726,450                   | 3.44%             | 17.11%              |
| III. RESTRICTED FUNDS                             |                                            |                               |                   |                     |
| Contracts and Grants                              | 64,340,743                                 | 63,476,070                    |                   |                     |
| Gifts                                             | 23,668,488                                 | 23,418,610                    |                   |                     |
| Endowment/Investment Income                       | 17,211,595                                 | 14,690,040                    |                   |                     |
| TOTAL RESTRICTED FUNDS                            | 105,220,826                                | 101,584,720                   | 3.58%             | 10.07%              |
|                                                   | 11, 11, 11                                 |                               | 110070            | 310170              |
| momay pro-                                        | 4.044.442.004                              | 4.000 #00.0=0                 | 4.0004            | 400.000             |
| TOTAL REVENUES                                    | 1,044,442,004                              | 1,003,530,359                 | 4.08%             | 100.00%             |
|                                                   | 1                                          | 1                             |                   |                     |