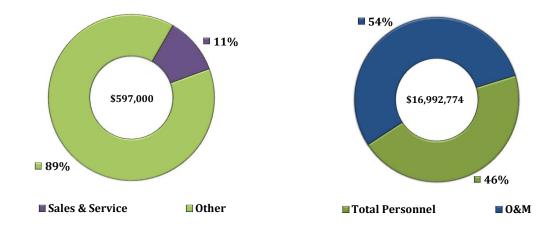

|                                      | LIBRARY                                                                                                 |                            |                            |          |                                                                      |                             |                               |  |  |  |  |
|--------------------------------------|---------------------------------------------------------------------------------------------------------|----------------------------|----------------------------|----------|----------------------------------------------------------------------|-----------------------------|-------------------------------|--|--|--|--|
| Dept.                                | Department Title                                                                                        | 2017-2018<br>Total Revenue | 2016-2017<br>Total Revenue | % Change | 2017-2018<br>Total Expenses                                          | 2016-2017<br>Total Expenses | % Change                      |  |  |  |  |
| 152001<br>152002<br>152004<br>152006 | Administration Ala Academy of Scien. Library Materials Salary Reserve Library Development Library Alloc | 597,000                    | 597,000                    |          | 8,994,237<br>4,570<br>7,572,016<br>351,183<br>70,768<br>(16,395,774) |                             | 3%<br>5%<br>-13%<br>-1%<br>3% |  |  |  |  |
|                                      | Total                                                                                                   | 597,000                    | 597,000                    |          | 597,000                                                              | 597,000                     |                               |  |  |  |  |

**Total Revenue** 

Total Expense\*