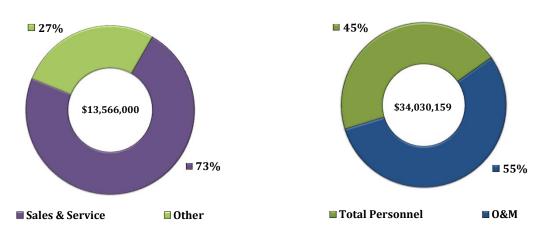

# AUBURN UNIVERSITY OPERATING BUDGET Summary of Revenues by College/Area FY 2017-2018

|                                      | 500         | 510            | 530                   | 540                        | 550                  | 560             | 570         |               |
|--------------------------------------|-------------|----------------|-----------------------|----------------------------|----------------------|-----------------|-------------|---------------|
| College/Unit                         | State Apps  | Tuition & Fees | Contracts &<br>Grants | Gifts & Private<br>Support | Investment<br>Income | Sales & Service | Other       | Total Revenue |
| College of Agriculture               | 10,986,522  | 14,864,023     |                       | 5,500,000                  | 713,500              | 250,000         | 220,000     | 32,534,045    |
| College Arch Design and Construction | 4,968,982   | 25,310,121     | 60,000                | 1,393,000                  | 501,000              | 85,000          | 1,079,284   | 33,397,387    |
| College of Business                  | 14,709,257  | 77,486,054     | 1,527,414             | 1,200,000                  | 2,119,904            | 593,000         | 1,052,586   | 98,688,215    |
| College of Education                 | 13,772,054  | 38,936,540     | 2,320,000             | 520,000                    | 172,000              | 207,000         | 308,000     | 56,235,594    |
| Samuel Ginn Col of Engineering       | 31,161,473  | 63,924,684     | 18,973,987            | 3,135,802                  | 2,605,154            | 1,179,058       | 6,254,817   | 127,234,975   |
| School of Forestry & Wildlife Sci    | 3,222,708   | 3,651,030      | 500,000               | 290,000                    | 410,000              | 300,000         | 200,000     | 8,573,738     |
| College of Human Sciences            | 8,634,522   | 19,319,027     | 4,700,000             | 1,096,662                  | 380,621              | 56,963          | 3,845,820   | 38,033,615    |
| College of Liberal Arts              | 28,384,481  | 100,369,049    | 3,224,384             | 576,395                    | 567,124              | 544,840         | 1,546,406   | 135,212,679   |
| School of Nursing                    | 3,344,622   | 12,250,190     | 675                   | 75,000                     | 53,122               | 202,166         | 26,550      | 15,952,325    |
| School of Pharmacy                   | 4,399,270   | 16,597,001     | 4,821,083             | 53,939                     | 194,234              | 169,096         | 5,696,430   | 31,931,053    |
| College of Sciences & Math           | 28,311,629  | 76,449,363     | 8,485,000             | 511,000                    | 340,000              | 719,000         | 2,400,250   | 117,216,242   |
| College of Veterinary Medicine       | 5,774,711   | 23,971,977     | 2,645,320             | 1,255,000                  | 1,854,000            | 14,984,000      | 727,000     | 51,212,008    |
| Provost and VP Academic Affair       |             | 8,441,630      | 1,502,880             | 388,690                    | 191,436              | 168,750         | 1,233,057   | 11,926,443    |
| Graduate Studies                     |             | 883,135        |                       | 37,000                     | 10,000               | 380,000         |             | 1,310,135     |
| Office of Inclusion and Diversity    |             |                |                       |                            |                      |                 |             |               |
| Jule Collins Smith Museum            |             |                | 10,000                | 325,000                    | 168,000              | 84,500          | 87,500      | 675,000       |
| AU Performing Arts Center            |             |                |                       |                            |                      |                 |             |               |
| Library                              |             |                |                       | 300,000                    | 190,000              | 66,000          | 41,000      | 597,000       |
| Assoc Prov & VP for Outreach         |             |                |                       |                            | 56,500               | 521,000         | 5,620,000   | 6,197,500     |
| VP for Research and Economic Dev     |             |                |                       | 1,000                      | 115,000              | 960,000         | 4,000       | 1,080,000     |
| Undergraduate Studies                | 5,000,000   | 880,000        | 70,000                | 750,000                    |                      | 232,000         | 3,525,000   | 10,457,000    |
| Office of the President              |             |                |                       |                            | 100,000              |                 |             | 100,000       |
| Chief Information Office             |             | 25,000         |                       |                            |                      | 9,849,000       | 3,692,000   | 13,566,000    |
| Vice President for Alumni Affairs    |             |                |                       |                            |                      |                 |             |               |
| Asst VP Communication & Mkt          |             |                |                       |                            |                      | 96,000          | 112,000     | 208,000       |
| Vice President for Development       |             |                |                       |                            | 750,000              |                 |             | 750,000       |
| Enrollment Services                  |             |                |                       | 3,500,000                  | 6,500,000            | 30,000          | 1,100,000   | 11,130,000    |
| Director Intercollegiate Athletics   |             | 5,097,600      |                       | 15,031,899                 | 410                  | 83,696,239      | 13,881,551  | 117,707,699   |
| Vice President Student Affairs       |             | 18,054,000     |                       | 160,000                    | 45,000               | 698,000         | 267,200     | 19,224,200    |
| Executive Vice President             |             | 1,433,700      |                       |                            |                      | 451,000         | 3,800,000   | 5,684,700     |
| Asst VP for Auxiliary Services       |             | 8,124,300      |                       |                            |                      | 22,026,814      | 42,442,337  | 72,593,451    |
| VP for Bus-Fin & CFO                 |             |                | 15,500,000            | 2,600,000                  | 5,520,000            |                 | 1,060,000   | 24,680,000    |
| Asst Vice President Facilities       |             |                |                       |                            |                      |                 | 80,000      | 80,000        |
| Risk Management & Safety             |             |                |                       |                            | 250,000              | 3,000           |             | 253,000       |
| Total Revenue                        | 162,670,231 | 516,068,424    | 64,340,743            | 38,700,387                 | 23,807,005           | 138,552,426     | 100,302,788 | 1,044,442,004 |

#### SUMMARY OF EXPENSES BY COLLEGE/AREA WITHOUT NET MEF/CENTRAL UNIT ALLOCATIONS

FV 2017-2018

|                                      |             |            | FY 2017-      |                               |             |              |            |                            |
|--------------------------------------|-------------|------------|---------------|-------------------------------|-------------|--------------|------------|----------------------------|
|                                      | 600         | 610        | 620           | 700                           | 730         | Multi        | 800        | T-t-1 Oti                  |
| College/Unit                         | Salaries    | Wages      | Emp. Benefits | Operations and<br>Maintenance | Student Aid | Other        | Transfers  | Total Operating<br>Expense |
| College of Agriculture               | 8,505,701   | 979,998    | 4,931,325     | 6,819,987                     | 4,510,428   | 4,642,584    |            | 30,390,023                 |
| College Arch Design and Construction | 10,456,069  | 1,192,419  | 3,915,615     | 5,281,345                     | 3,741,271   |              |            | 24,586,719                 |
| College of Business                  | 24,116,200  | 1,550,780  | 8,882,100     | 10,417,330                    | 11,212,249  | 6,464,925    |            | 62,643,584                 |
| College of Education                 | 13,911,425  | 1,101,582  | 7,861,574     | 5,129,783                     | 8,733,392   | (10,420)     |            | 36,727,336                 |
| Samuel Ginn Col of Engineering       | 40,489,014  | 3,017,154  | 17,551,966    | 27,570,653                    | 14,027,098  | (3,106,252)  |            | 99,549,633                 |
| School of Forestry & Wildlife Sci    | 3,087,416   | 367,862    | 1,582,823     | 1,698,026                     | 1,123,664   | 822,693      |            | 8,682,484                  |
| College of Human Sciences            | 9,401,589   | 1,345,076  | 3,913,305     | 8,350,260                     | 4,045,772   | 83,660       |            | 27,139,662                 |
| College of Liberal Arts              | 34,218,099  | 2,134,488  | 13,391,595    | 8,269,830                     | 21,084,740  | 1,793,868    |            | 80,892,620                 |
| School of Nursing                    | 3,976,354   | 627,773    | 1,417,557     | 738,327                       | 1,584,733   | 550,696      |            | 8,895,440                  |
| School of Pharmacy                   | 13,547,931  | 878,950    | 4,693,304     | 10,943,778                    | 439,297     | 484,088      |            | 30,987,348                 |
| College of Sciences & Math           | 27,508,515  | 2,123,433  | 10,962,250    | 9,047,046                     | 16,888,055  | 3,364,812    |            | 69,894,111                 |
| College of Veterinary Medicine       | 25,369,974  | 8,486,152  | 10,029,710    | 14,187,122                    | 585,888     | (1,920,882)  |            | 56,737,964                 |
| Provost and VP Academic Affair       | 6,278,333   | 2,530,933  | 2,663,744     | 13,255,324                    | 1,283,237   | 863,500      |            | 26,875,071                 |
| Graduate Studies                     | 1,022,611   | 149,625    | 362,718       | 387,984                       | 35,177      |              |            | 1,958,115                  |
| Office of Inclusion and Diversity    | 1,482,022   | 165,331    | 462,528       | 384,578                       |             |              |            | 2,494,459                  |
| Jule Collins Smith Museum            | 758,350     | 270,198    | 319,795       | 738,908                       |             |              |            | 2,087,251                  |
| AU Performing Arts Center            | 180,000     |            | 55,980        | 471,920                       |             |              |            | 707,900                    |
| Library                              | 4,144,669   | 1,889,478  | 1,699,819     | 9,258,808                     |             |              |            | 16,992,774                 |
| Assoc Prov & VP for Outreach         | 3,229,471   | 620,596    | 1,121,901     | 3,876,634                     |             |              |            | 8,848,602                  |
| VP for Research and Economic Dev     | 4,482,330   | 840,155    | 1,642,824     | 4,274,805                     |             | (234,483)    |            | 11,005,631                 |
| Undergraduate Studies                | 3,945,590   | 1,380,491  | 1,476,293     | 9,976,928                     |             | (111,304)    |            | 16,667,998                 |
| Office of the President              | 4,967,151   | 298,793    | 1,860,664     | 2,145,064                     |             | (71,100)     |            | 9,200,572                  |
| Vice President for Alumni Affairs    | 1,273,353   | 439,336    | 530,362       | 684,056                       |             | (1,117,852)  |            | 1,809,255                  |
| Asst VP Communication & Mkt          | 1,041,531   | 680,551    | 525,737       | 670,626                       |             | (15,000)     |            | 2,903,445                  |
| Vice President for Development       | 6,807,250   | 509,882    | 2,275,008     | 6,132,330                     |             | (7,195,512)  |            | 8,528,958                  |
| Enrollment Services                  | 2,203,257   | 802,844    | 899,096       | 1,678,752                     | 10,000,000  |              |            | 15,583,949                 |
| Chief Information Office             | 10,700,478  | 1,086,680  | 3,522,369     | 16,987,292                    |             | 1,733,340    |            | 34,030,159                 |
| Director Intercollegiate Athletics   | 24,761,434  | 3,988,671  | 7,466,543     | 43,800,400                    | 18,474,750  | (220,370)    | 12,730,203 | 111,001,631                |
| Vice President Student Affairs       | 6,529,357   | 3,228,471  | 2,496,286     | 7,067,767                     |             | (1,087,579)  | 7,309,772  | 25,544,074                 |
| Executive Vice President             | 2,145,733   | 1,163,709  | 1,001,173     | 16,198,817                    |             | 751,500      |            | 21,260,932                 |
| Asst VP for Auxiliary Services       | 3,380,676   | 4,347,014  | 2,177,365     | 41,789,685                    |             | 4,526,934    | 12,802,086 | 69,023,760                 |
| VP for Bus-Fin & CFO                 | 6,921,246   | 13,147,199 | 8,566,608     | 7,599,804                     | 15,285,000  | (11,746,807) | 16,940,000 | 56,713,050                 |
| Asst Vice President Facilities       | 10,296,825  | 14,280,043 | 7,565,098     | 41,483,384                    |             | (4,663,901)  |            | 68,961,449                 |
| Risk Management & Safety             | 1,839,899   | 336,490    | 676,857       | 3,337,525                     |             | (578,814)    |            | 5,611,957                  |
|                                      |             |            |               |                               |             |              |            |                            |
| Total Operating Expense Budget       | 322,979,853 | 75,962,157 | 138,501,892   | 340,654,878                   | 133,054,751 | (5,997,676)  | 49,782,061 | 1,054,937,916              |