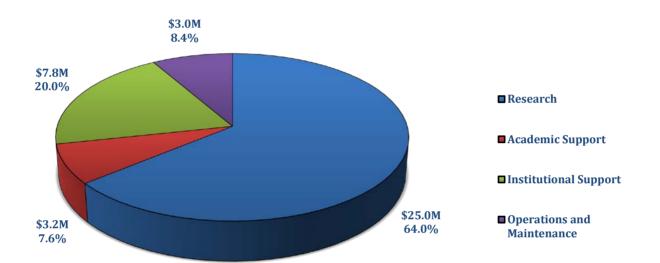

# Alabama Agricultural Experiment Station Budget

### **Total Revenues by Source**



### **Total Expenses by Object**



# Alabama Agricultural Experiment Station Budget

## **Unrestricted Expenses by Function**



## Alabama Agricultural Experiment Station Unrestricted 2017-2018 Estimated Revenue



## Restricted 2017-2018 Estimated Revenue



### **SUMMARY OF REVENUE**

ALABAMA AGRICULTURAL EXPERIMENT STATION OCTOBER 1, 2017-SEPTEMBER 30, 2018

|                              | 2017-2018<br>ECTIMATED | 2016 2017            | DEDCENT           | DEDCENT  |  |
|------------------------------|------------------------|----------------------|-------------------|----------|--|
| SOURCE OF FUNDING            | ESTIMATED              | 2016-2017<br>REVENUE | PERCENT<br>CHANGE | PERCENT  |  |
|                              | REVENUE<br>TOTAL       | TOTAL                | CHANGE            | TO TOTAL |  |
|                              | IOIAL                  | IOIAL                |                   |