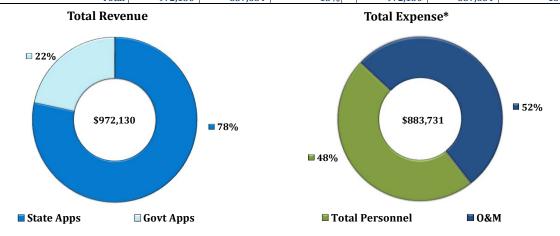

**Total Revenue** 

**Total Expense\*** 

#### **COLLEGE OF SCIENCES & MATHEMATICS-AAES** 2017-2018 2016-2017 2017-2018 2016-2017 Dept. **Department Title** % Change % Change **Total Revenue** Total Expenses **Total Revenue Total Expenses** 310000 Biological Sciences 311001 Dean's Office Reserve 827,835 144,295 857,684 216,010 -75% 820,449 756,120 37,235 288% 972,130 13% 972,130 857,684 13% 857,684 **Total**