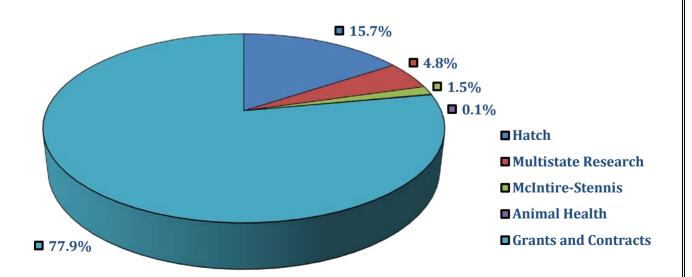

# Alabama Agricultural Experiment Station Budget

### **Total Revenues by Source**



### **Total Expenses by Object**



# Alabama Agricultural Experiment Station Budget

## **Unrestricted Expenses by Function**



## Alabama Agricultural Experiment Station Unrestricted 2017-2018 Estimated Revenue



## Restricted 2017-2018 Estimated Revenue



### **SUMMARY OF REVENUE**

ALABAMA AGRICULTURAL EXPERIMENT STATION OCTOBER 1, 2017-SEPTEMBER 30, 2018

|                              | 2017-2018<br>ECTIMATED | 2016 2017            | DEDCENT           | DEDCENT  |  |
|------------------------------|------------------------|----------------------|-------------------|----------|--|
| SOURCE OF FUNDING            | ESTIMATED              | 2016-2017<br>REVENUE | PERCENT<br>CHANGE | PERCENT  |  |
|                              | REVENUE<br>TOTAL       | TOTAL                | CHANGE            | TO TOTAL |  |
|                              | IOIAL                  | IOIAL                |                   |          |  |
|                              |                        |                      |                   |          |  |
| I.