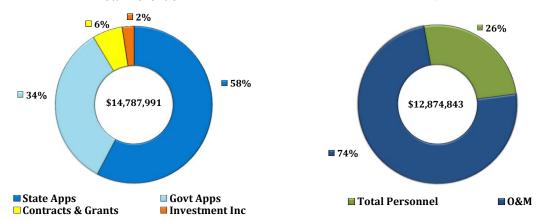

## Alabama Agricultural Experiment Station Unrestricted 2017-2018 Estimated Revenue

### SUMMARY OF REVENUES BY COLLEGE/AREA

FY 2017-2018

|                                         | 500            | 520            | 530         | 550        | 560       | 570       |            |
|-----------------------------------------|----------------|----------------|-------------|------------|-----------|-----------|------------|
|                                         |                |                |             |            |           |           |            |
|                                         | State          | Government     | Contracts & | Investment | Sales &   |           |            |
| College/Unit                            | Appropriations | Appropriations | Grants      | Income     | Services  | Other     | Total      |
| Alabama Ag Experimental Station         | 8,351,132      | 4,877,259      | 896,000     | 350,000    |           | 313,600   | 14,787,991 |
| AES Research Center                     | 6,551,515      |                |             |            |           | 1,922,500 | 8,474,015  |
| College of Agriculture-AAES             | 12,911,564     |                | 11,340,000  |            | 1,350,000 | 1,970,000 | 27,571,564 |
| Clg of Science & Mathematics-AAES       | 691,120        | 191,010        | 65,000      |            |           | 25,000    | 972,130    |
| Sch of Forestry & Wildlife Science-AAES | 1,905,095      | 364,486        | 2,670,000   |            |           | 295,000   | 5,234,581  |
| College of Human Science-AAES           | 709,526        |                | 2,104,000   |            |           | 547,180   | 3,360,706  |
| College of Veterinary Medicine-AAES     | 404,341        | 29,277         | 2,173,654   |            |           | 700,000   | 3,307,272  |
|                                         |                |                |             |            |           |           |            |
| Total Revenue Budget                    | 31,524,293     | 5,462,032      | 19,248,654  | 350,000    | 1,350,000 | 5,773,280 | 63,708,259 |

#### **SUMMARY OF EXPENSES BY COLLEGE/AREA**

FY 2017-2018

|                                         | 600        | 610       | 620              | 700                       | 770            | 773                   | 780            |            |
|-----------------------------------------|------------|-----------|------------------|---------------------------|----------------|-----------------------|----------------|------------|
| College/Unit                            | Salaries   | Wages     | Emp.<br>Benefits | Other<br>Operating<br>Exp | Intd'l Credits | Central Unit<br>Alloc | Bud<br>Reserve | Total      |
| Alabama Ag Experimental Station         | 1,826,320  | 700,811   | 782,472          | 9,565,240                 |                | 1,913,148             |                | 14,787,991 |
| AES Research Center                     | 1,478,330  | 1,737,640 | 995,316          | 4,262,729                 |                |                       |                | 8,474,015  |
| College of Agriculture-AAES             | 11,738,379 | 2,882,657 | 4,117,823        | 9,647,276                 | (4,642,584)    | 3,828,013             |                | 27,571,564 |
| Clg of Science & Mathematics-AAES       | 612,384    |           | 190,451          | 90,000                    |                | 88,399                |                | 972,130    |
| Sch of Forestry & Wildlife Science-AAES | 2,648,307  | 562,901   | 947,485          | 1,185,442                 | (932,248)      | 822,694               |                | 5,234,581  |
| College of Human Science-AAES           | 1,156,944  | 108,302   | 319,657          | 1,318,623                 |                | 617,000               |                | 3,360,706  |
| College of Veterinary Medicine-AAES     | 160,566    | 172,039   | 100,044          | 2,202,931                 |                | 532,016               |                | 3,307,272  |
|                                         |            |           |                  |                           |                |                       |                |            |
| Total Expense Budget                    | 19,621,230 | 6,164,350 | 7,453,248        | 28,272,241                | (5,604,080)    | 7,801,270             |                | 63,708,259 |