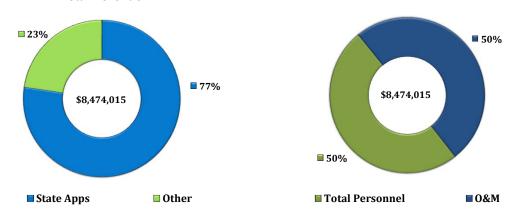

#### **AES RESEARCH CENTER**

| Dept.  | Department Title           | 2017-2018<br>Total Revenue | 2016-2017<br>Total Revenue | % Change | 2017-2018<br>Total Expenses | 2016-2017<br>Total Expenses | % Change |
|--------|----------------------------|----------------------------|----------------------------|----------|-----------------------------|-----------------------------|----------|
| 302301 | Black Belt Rsch & Ext Ctr  | 1,111,068                  | 1,044,996                  | 6%       | 1,111,068                   | 1,044,996                   | 6%       |
| 302302 | Chilton Rsch & Ext Ctr     | 951,766                    | 1,069,422                  | -11%     | 951,766                     | 1,069,422                   | -11%     |
| 302304 | Gulf Coast Rsch & Ext Ctr  | 1,525,892                  | 1,584,998                  | -4%      | 1,525,892                   | 1,584,998                   | -4%      |
| 302310 | Sand Mtn Rsch Ctr          | 1,128,409                  | 1,239,404                  | -9%      | 1,128,409                   | 1,239,404                   | -9%      |
| 302311 | Tenn Valley Rsch & Ext Ctr | 1,063,428                  | 1,038,769                  | 2%       | 1,063,428                   | 1,038,769                   | 2%       |
| 302313 | Wiregrass Rsch & Ext Ctr   | 1,482,261                  | 1,519,055                  | -2%      | 1,482,261                   | 1,519,055                   | -2%      |
| 302314 | Plant Science Rsch Ctr     | 256,201                    | 215,919                    | 19%      | 256,201                     | 215,919                     | 19%      |
| 302318 | EV Smith - Farm Services   | 954,990                    | 952,952                    | 0%       | 954,990                     | 952,952                     | 0%       |
|        | Total                      | 8,474,015                  | 8,665,515                  | -2%      | 8,474,015                   | 8,665,515                   | -2%      |