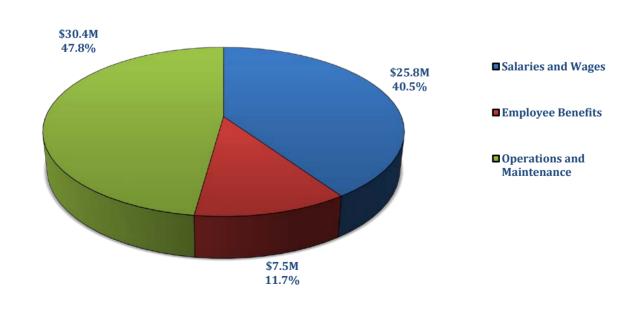

### **Total Expenses by Object**

#### **SUMMARY OF EXPENSES BY COLLEGE/AREA**

FY 2017-2018

|                                         | 600        | 610       | 620              | 700                       | 770            | 773                   | 780            |            |
|-----------------------------------------|------------|-----------|------------------|---------------------------|----------------|-----------------------|----------------|------------|
| College/Unit                            | Salaries   | Wages     | Emp.<br>Benefits | Other<br>Operating<br>Exp | Intd'l Credits | Central Unit<br>Alloc | Bud<br>Reserve | Total      |
| Alabama Ag Experimental Station         | 1,826,320  | 700,811   | 782,472          | 9,565,240                 |                | 1,913,148             |                | 14,787,991 |
| AES Research Center                     | 1,478,330  | 1,737,640 | 995,316          | 4,262,729                 |                |                       |                | 8,474,015  |
| College of Agriculture-AAES             | 11,738,379 | 2,882,657 | 4,117,823        | 9,647,276                 | (4,642,584)    | 3,828,013             |                | 27,571,564 |
| Clg of Science & Mathematics-AAES       | 612,384    |           | 190,451          | 90,000                    |                | 88,399                |                | 972,130    |
| Sch of Forestry & Wildlife Science-AAES | 2,648,307  | 562,901   | 947,485          | 1,185,442                 | (932,248)      | 822,694               |                | 5,234,581  |
| College of Human Science-AAES           | 1,156,944  | 108,302   | 319,657          | 1,318,623                 |                | 617,000               |                | 3,360,706  |
| College of Veterinary Medicine-AAES     | 160,566    | 172,039   | 100,044          | 2,202,931                 |                | 532,016               |                | 3,307,272  |
|                                         |            |           |                  |                           |                |                       |                |            |
| Total Expense Budget                    | 19,621,230 | 6,164,350 | 7,453,248        | 28,272,241                | (5,604,080)    | 7,801,270             |                | 63,708,259 |