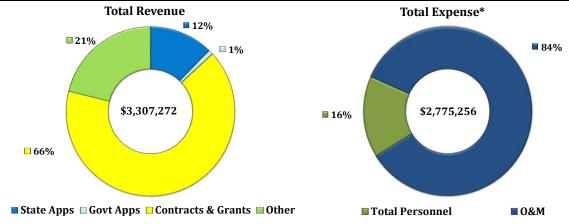

**Total Revenue** 

**Total Expense\*** 

#### **COLLEGE OF VETERINARY MEDICINE-AAES**

| Dept.  | Department Title   | 2017-2018<br>Total Revenue | 2016-2017<br>Total Revenue | % Change | 2017-2018<br>Total Expenses | 2016-2017<br>Total Expenses | % Change |
|--------|--------------------|----------------------------|----------------------------|----------|-----------------------------|-----------------------------|----------|
|        | Animal Health Rsch | 3,295,183                  | 2,216,945                  | 49%      | 2,416,245                   | 2,216,945                   | 9%       |
| 372001 | Animal Health Rsch | 12,089                     | 392,657                    | -97%     | 891,027                     | 392,657                     | 127%     |
|        |                    |                            |                            |          |                             |                             |          |
|        |                    |                            |                            |          |                             |                             |          |
|        |                    |                            |                            |          |                             |                             |          |
|        |                    |                            |                            |          |                             |                             |          |
|        |                    |                            |                            |          |                             |                             |          |
|        | Total              | 3,307,272                  | 2,609,602                  | 27%      | 3,307,272                   | 2,609,602                   | 27%      |