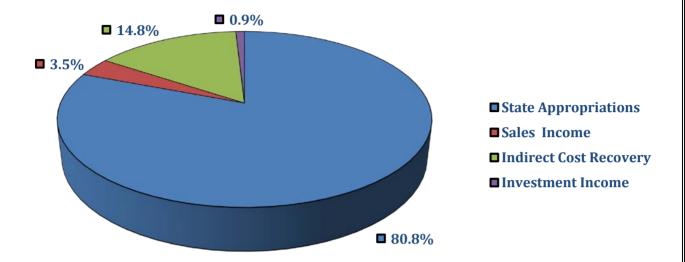

## Alabama Agricultural Experiment Station Unrestricted 2017-2018 Estimated Revenue

### **SUMMARY OF REVENUE**

ALABAMA AGRICULTURAL EXPERIMENT STATION OCTOBER 1, 2017-SEPTEMBER 30, 2018

|                              | 2017-2018<br>ECTIMATED | 2016 2017            | DEDCENT           | DEDCENT  |  |
|------------------------------|------------------------|----------------------|-------------------|----------|--|
| SOURCE OF FUNDING            | ESTIMATED              | 2016-2017<br>REVENUE | PERCENT<br>CHANGE | PERCENT  |  |
|                              | REVENUE<br>TOTAL       | TOTAL                | CHANGE            | TO TOTAL |  |
|                              | IOIAL                  | IOIAL                |                   |          |  |
|                              |                        |                      |                   |          |  |
| I. <u>UNRESTRICTED FUNDS</u> |                        |                      |                   |          |  |
|                              |                        |                      |                   |          |  |
| A. State Appropriations      | 31,524,293             | 32,071,575           | -1.71%            | 49.48%   |  |
|                              |                        |                      |                   |          |  |
| B. Other Income              |                        |                      |                   |          |  |
| Sales Income                 | 1,350,000              | 3,414,000            |                   |          |  |
| Indirect Cost Recovery       | 5,773,280              | 2,773,346            |                   |          |  |
| Investment Income            | 350,000                | 240,000              |                   |          |  |
|                              | 330,000                | 210,000              |                   |          |  |
| Total Other Income           | 7,473,280              | 6,427,346            | 16.27%            | 11.73%   |  |
| TOTAL UNRESTRICTED FUNDS     | 38,997,573             | 38,498,921           | 1.30%             | 61.21%   |  |
|                              |                        |                      |                   |          |  |
|                              |                        |                      |                   |          |  |
| II. RESTRICTED FUNDS         |                        |                      |                   |          |  |
|                              |                        |                      |                   |          |  |
| A. Federal Appropriations    |                        |                      |                   |          |  |
| Hatch                        | 3,883,638              | 3,905,813            |                   |          |  |
| Multistate Research          | 1,184,631              | 1,179,391            |                   |          |  |
| McIntire-Stennis             | 364,486                | 435,953              |                   |          |  |
| Animal Health                | 29,277                 | 40,814               |                   |          |  |
| Total Federal Appropriations | 5,462,032              | 5,561,971            | -1.80%            | 8.57%    |  |
|                              |                        |                      |                   |          |  |
| B. Grants and Contracts      | 19,248,654             | 16,467,643           | 16.89%            | 30.21%   |  |
|                              |                        |                      |                   |          |  |
| TOTAL RESTRICTED FUNDS       | 24,710,686             | 22,029,614           | 12.17%            | 38.79%   |  |
|                              |                        | <br>                 |                   |          |  |
|                              |                        |                      |                   |          |  |
| TOTAL REVENUES               | 63,708,259             | 60,528,535           | 5.25%             | 100.00%  |  |
|                              |                        |                      |                   |          |  |
|                              |                        |                      |                   |          |  |