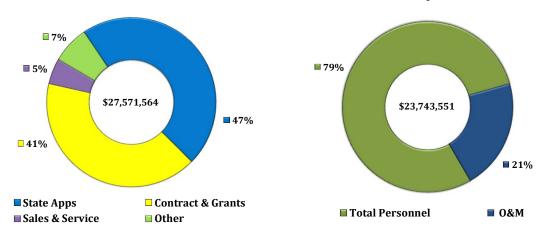

#### **Total Revenue**

**Total Expense\*** 

| COLLE | CF OF | <b>AGRICUI</b> | THRE-  | ΔAFS |
|-------|-------|----------------|--------|------|
| COLLE | ul or | AUNICUI        | JIUNE- | AALJ |

| Dept.  | Department Title          | 2017-2018<br>Total Revenue | 2016-2017<br>Total Revenue | % Change | 2017-2018<br>Total Expenses | 2016-2017<br>Total Expenses | % Change |
|--------|---------------------------|----------------------------|----------------------------|----------|-----------------------------|-----------------------------|----------|
| 302409 | Agriculture Research      | 26,221,564                 | 25,515,903                 | 3%       | 11,605,461                  | 12,535,853                  | -7%      |
| 302501 | Ag Econ & Rural Soc       |                            |                            |          | 935,363                     | 1,062,078                   | -12%     |
| 302601 | Biosystems Engineering    |                            |                            |          | 1,305,823                   | 1,056,571                   | 24%      |
|        | Crop, Soil & Env Sci      | 100,000                    | 100,000                    |          | 1,761,900                   | 1,675,972                   | 5%       |
| 302825 | ICRE-Ag Rn & Sls          |                            |                            |          | 222,149                     |                             |          |
|        |                           | 400,000                    | 500,000                    | -20%     | 1,985,801                   | 1,924,069                   | 3%       |
|        | Fisheries, Aqua & Aqu Sci | 210,000                    | 120,000                    | 75%      | 2,792,061                   | 2,541,894                   | 10%      |
|        | ICRE- Fsh & Ald           |                            |                            |          | 405,473                     | -                           |          |
|        | Horticulture              |                            |                            |          | 1,482,570                   | 1,486,238                   |          |
|        | Poultry Science           | 160,000                    | 100,000                    | 60%      | 2,607,351                   | 2,580,763                   | 1%       |
|        | ICRE-Poultry              |                            |                            |          | 99,636                      |                             |          |
|        | Entom & Plant Path        |                            |                            |          | 1,658,431                   | 1,367,465                   | 21%      |
|        | ICRE-Entomlg              |                            |                            |          | 124,545                     |                             |          |
|        | International Ag          |                            |                            |          | 75,000                      | 75,000                      |          |
|        | Bioenergy-Biproducts      |                            |                            |          | 15,000                      | 15,000                      |          |
|        | Water Resources           |                            |                            |          | 15,000                      | 15,000                      |          |
| 302800 | Soil Testing Lab          | 480,000                    | 480,000                    |          | 480,000                     | 480,000                     | 00/      |
|        | Total                     | 27,571,564                 | 26,815,903                 | 3%       | 27,571,564                  | 26,815,903                  | 3%       |