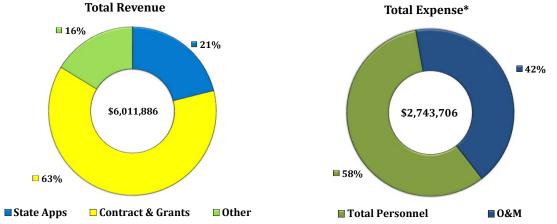

**Total Revenue** 

**Total Expense\*** 

#### **COLLEGE OF VETERINARY MEDICINE-AAES**

| Dept.  | Department Title   | 2017-2018<br>Total Revenue | 2016-2017<br>Total Revenue | % Change | 2017-2018<br>Total Expenses | 2016-2017<br>Total Expenses | % Change |
|--------|--------------------|----------------------------|----------------------------|----------|-----------------------------|-----------------------------|----------|
|        | Animal Health Rsch | 3,295,183                  | 2,216,945                  | 49%      | 2,416,245                   | 2,216,945                   | 9%       |
| 372001 | Animal Health Rsch | 12,089                     | 392,657                    | -97%     | 891,027                     | 392,657                     | 127%     |
|        |                    |                            |                            |          |                             |                             |          |
|        |                    |                            |                            |          |                             |                             |          |
|        |                    |                            |                            |          |                             |                             |          |
|        |                    |                            |                            |          |                             |                             |          |
|        |                    |                            |                            |          |                             |                             |          |
|        | Total              | 3,307,272                  | 2,609,602                  | 27%      | 3,307,272                   | 2,609,602                   | 27%      |