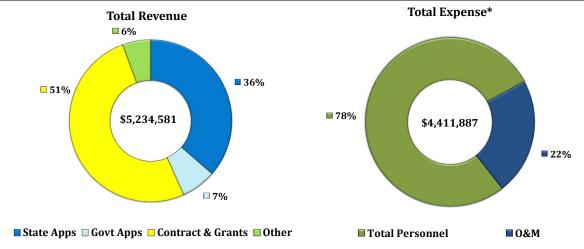

**Total Revenue** 

**Total Expense\*** 

#### SCHOOL OF FORESTRY AND WILDLIFE SCIENCES-AAES

| Dept.  | Department Title   | 2017-2018<br>Total Revenue | 2016-2017<br>Total Revenue | % Change | 2017-2018<br>Total Expenses | 2016-2017<br>Total Expenses | % Change |
|--------|--------------------|----------------------------|----------------------------|----------|-----------------------------|-----------------------------|----------|
| 340003 | Forestry Admin     |                            | 111,865                    | -100%    | 103,450                     | 111,865                     | -8%      |
| 341141 | McIntire Stennis   | 364,486                    | 435,953                    | -16%     | 364,485                     | 435,953                     | -16%     |
| 341003 | Forestry Auxiliary | 4,870,095                  | 5,101,223                  | -5%      | 4,748,646                   | 5,101,223                   | -7%      |
| 341004 | Wildlife           |                            | 18,000                     | -100%    | 18,000                      | 18,000                      |          |
|        |                    |                            |                            |          |                             |                             |          |
|        |                    |                            |                            |          |                             |                             |          |
|        |                    |                            |                            |          |                             |                             |          |
|        |                    |                            |                            |          |                             |                             |          |
|        |                    | # 00 t #0 t                |                            | 00/      | # 00 t #0 t                 |                             | 00/      |
|        | Total              | 5,234,581                  | 5,667,041                  | -8%      | 5,234,581                   | 5,667,041                   | -8%      |