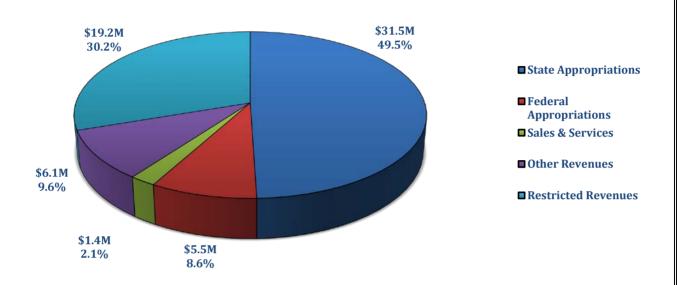

### **Total Revenues by Source**

### **SUMMARY OF REVENUE**

ALABAMA AGRICULTURAL EXPERIMENT STATION OCTOBER 1, 2017-SEPTEMBER 30, 2018

|                              | 2017-2018<br>ECTIMATED | 2016 2017            | DEDCENT           | DEDCENT  |  |
|------------------------------|------------------------|----------------------|-------------------|----------|--|
| SOURCE OF FUNDING            | ESTIMATED              | 2016-2017<br>REVENUE | PERCENT<br>CHANGE | PERCENT  |  |
|                              | REVENUE<br>TOTAL       | TOTAL                | CHANGE            | TO TOTAL |  |
|                              | IOIAL                  | IOIAL                |                   |          |  |
|                              |                        |                      |                   |          |  |
| I. <u>UNRESTRICTED FUNDS</u> |                        |                      |                   |          |  |
|                              |                        |                      |                   |          |  |
| A. State Appropriations      | 31,524,293             | 32,071,575           | -1.71%            | 49.48%   |  |
|                              |                        |                      |                   |          |  |
| B. Other Income              |                        |                      |                   |          |  |
| Sales Income                 | 1,350,000              | 3,414,000            |                   |          |  |
| Indirect Cost Recovery       | 5,773,280              | 2,773,346            |                   |          |  |
| Investment Income            | 350,000                | 240,000              |                   |          |  |
|                              | 330,000                | 210,000              |                   |          |  |
| Total Other Income           | 7,473,280              | 6,427,346            | 16.27%            | 11.73%   |  |
| TOTAL UNRESTRICTED FUNDS     | 38,997,573             | 38,498,921           | 1.30%             | 61.21%   |  |
|                              |                        |                      |                   |          |  |
|                              |                        |                      |                   |          |  |
| II. RESTRICTED FUNDS         |                        |                      |                   |          |  |
|                              |                        |                      |                   |          |  |
| A. Federal Appropriations    |                        |                      |                   |          |  |
| Hatch                        | 3,883,638              | 3,905,813            |                   |          |  |
| Multistate Research          | 1,184,631              | 1,179,391            |                   |          |  |
| McIntire-Stennis             | 364,486                | 435,953              |                   |          |  |
| Animal Health                | 29,277                 | 40,814               |                   |          |  |
| Total Federal Appropriations | 5,462,032              | 5,561,971            | -1.80%            | 8.57%    |  |
|                              |                        |                      |                   |          |  |
| B. Grants and Contracts      | 19,248,654             | 16,467,643           | 16.89%            | 30.21%   |  |
|                              |                        |                      |                   |          |  |
| TOTAL RESTRICTED FUNDS       | 24,710,686             | 22,029,614           | 12.17%            | 38.79%   |  |
|                              |                        | <br>                 |                   |          |  |
|                              |                        |                      |                   |          |  |
| TOTAL REVENUES               | 63,708,259             | 60,528,535           | 5.25%             | 100.00%  |  |
|                              |                        |                      |                   |          |  |
|                              |                        |                      |                   |          |  |